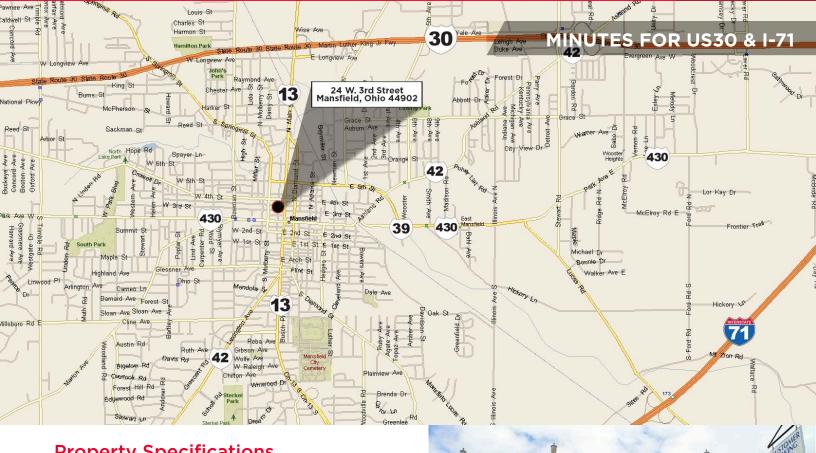

### **Property Specifications**

| TOTAL SF            | 41,184 SF     |
|---------------------|---------------|
| AVAILABLE OFFICE SF | 1,228 SF      |
| LAND                | 0.25 acres    |
| CONSTRUCTED         | 1929          |
| CONSTRUCTION        | Masonry       |
| SPRINKLER           | Yes           |
| LIGHTING            | Fluorescent   |
| AIR-CONDITIONING    | 100%          |
| ROOF                | Flat          |
| PARKING             | 20+           |
| LEASE RATE          | \$12.00 Gross |
|                     |               |