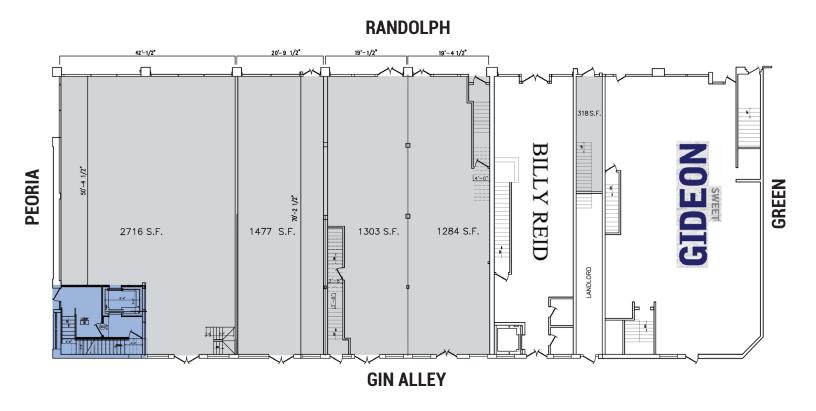

## Ground Level Plan

## **AVAILABLE SPACES**

■ 1,500 - 14,000 SF

### THE ALLEY

All the retailers will utilize the alley connecting Green Street to Peoria Street for a dynamic inside/outside shopping and dining experience.