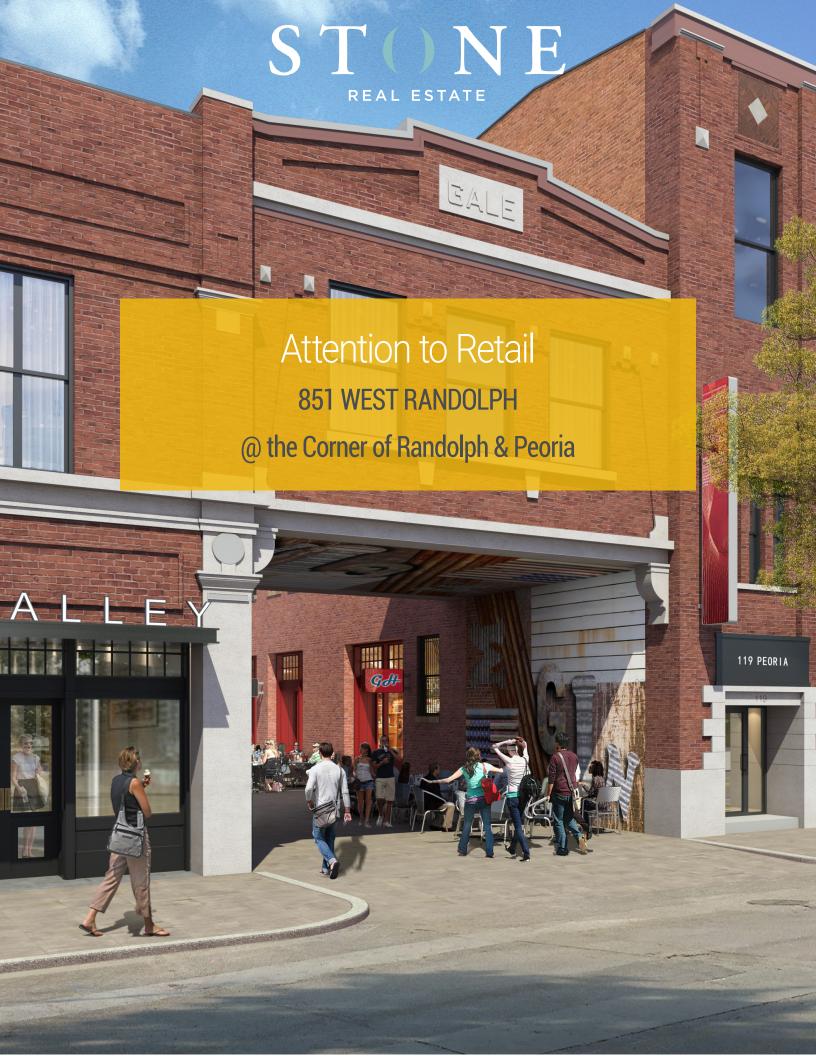

# AT THE CORNER OF RANDOLPH AND PEORIA

2018 Michelin recognized restaurants

90%
Population with white collar jobs

# Grit. Creation. Rejuvenation.

### **PROPERTY**

This development places you within the nexus of the trade area and places you there TODAY.

### THE ALLEY

All the retailers will utilize the alley connecting Green Street to Peoria Street for a dynamic inside/outside shopping and dining experience.