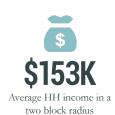

## **DEMOGRAPHICS**

|                       | ½ MILE    | 1 MILE    | 1 ½ MILE  |
|-----------------------|-----------|-----------|-----------|
| POPULATION            | 18,800    | 53,800    | 127,800   |
| AVERAGE<br>HH INCOME  | \$134,000 | \$126,300 | \$121,100 |
| DAYTIME<br>POPULATION | 38,200    | 335,700   | 602,200   |