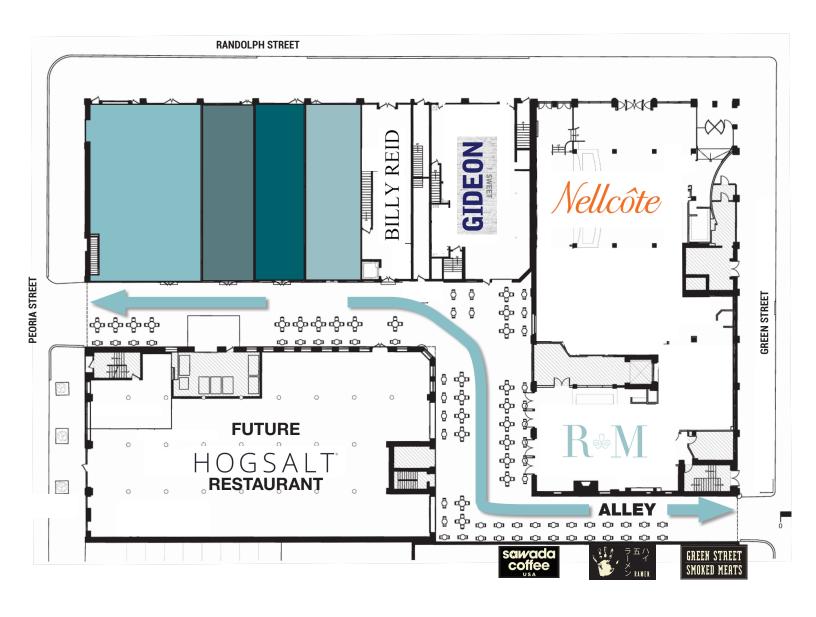

### THE ALLEY

All the retailers will utilize the alley connecting Green Street to Peoria Street for a dynamic inside/outside shopping and dining experience.

# AT THE CORNER OF RANDOLPH AND PEORIA

Landlord will activate alley to connect Green St. to Peoria St.