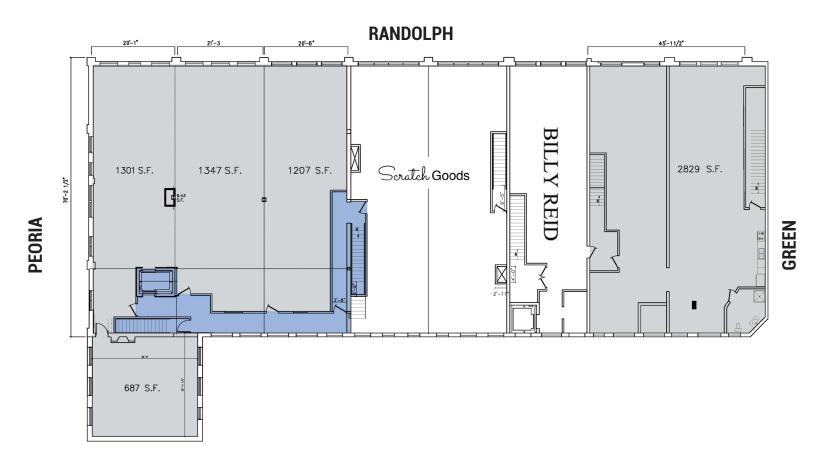

0    | 335,700   | 602,200   |

## **AREA OFFICE TENANTS**













Hotel rooms in Fulton Market



**EXCLUSIVE AGENTS** 

John Vance 312/782-1373 jvance@stonerealestate.com

OWNED BY

Newcastle Limited





# AT THE CORNER OF RANDOLPH AND PEORIA



- 1. CRUZ ## BLANCA
- 6. SUShi**D@KKU**
- 11. **NOTRE**
- 16. R&V

- 2. LEÑA BRAVA
- 7. LØNE WØLF
- 12. BILLY REID
- **17.** ラ五ハイ メン RANER

- 3. MAUDE'S
- 8. AuCheval
- 13. GIDEON
- 18. GREEN STREET SMOKED MEATS

- 4. BAR SIENA
- 9. HOGSALT
- <sup>14.</sup> *Nellcôte*
- 19. sawada coffee

- 5. DINER
- 10. The Darling
- 15. GIRL & THE GOAT
- 20. PARLOR







# AT THE CORNER OF RANDOLPH AND PEORIA

## Alley Plan



# AT THE CORNER OF RANDOLPH AND PEORIA

## Ground Level Plan



# AT THE CORNER OF RANDOLPH AND PEORIA

## Second Level Plan







Newcastle

# AT THE CORNER OF RANDOLPH AND PEORIA

Landlord will activate alley to connect Green St. to Peoria St.





# AT THE CORNER OF RANDOLPH AND PEORIA









ST()NE

## **ADDRESS**

333 N. Michigan Avenue Suite 1330 Chicago, IL 60601

## **CONTACT**

Phone: 312.372.6200 Fax: 312.372.6205 Web: stonerealestate.com