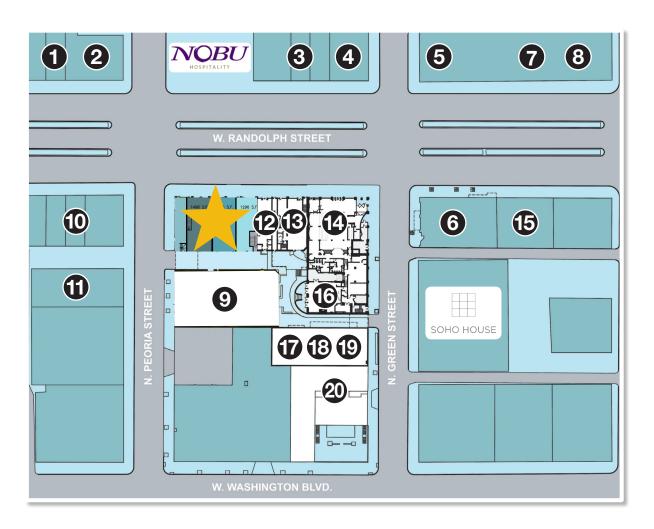

# AT THE CORNER OF RANDOLPH AND PEORIA

- 1. CRUZ ## BLANCA
- 6. SUShi**D@KKU**
- 11. **NOTRE**
- 16. R&V

- 2. LEÑA BRAVA
- 7. LØNE WØLF
- 12. BILLY REID
- **17.** ラ五ハイ メン RANER

- 3. MAUDE'S
- 8. AuCheval
- 13. GIDEON
- 18. GREEN STREET SMOKED MEATS

- 4. BAR SIENA
- 9. HOGSALT
- <sup>14.</sup> *Nellcôte*
- 19. sawada coffee

- 5. DINER
- 10. The Darling
- 15. GIRL & THE GOAT
- 20. PARLOR