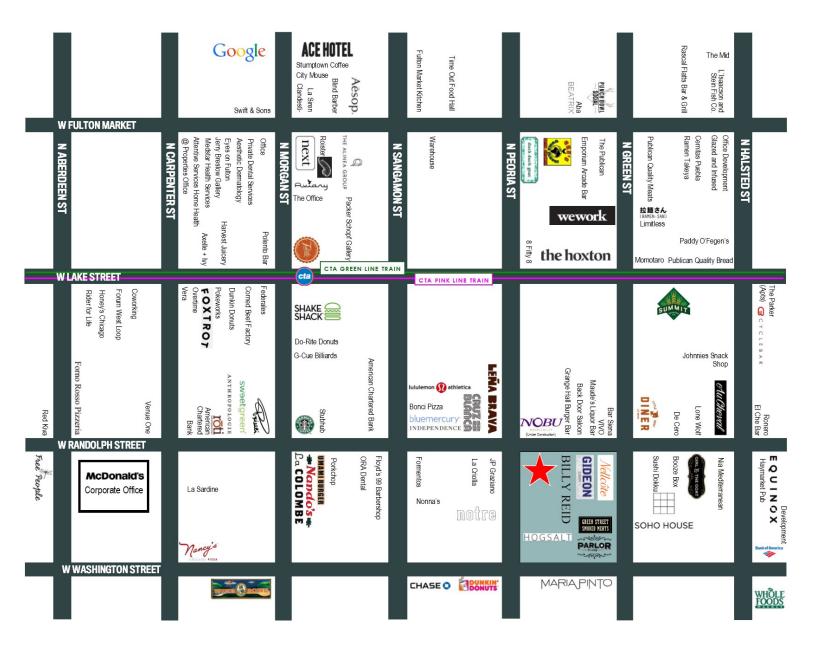

# AT THE CORNER OF RANDOLPH AND PEORIA

- 1. CRUZ ## BLANCA
- 6. SUShi**D@KKU**
- 11. **NOTRE**
- 16. R&V

- 2. LEÑA BRAVA
- 7. LØNE WØLF
- 12. BILLY REID
- **17.** ラ五ハイ メン RANER

- 3. MAUDE'S
- 8. AuCheval
- 13. GIDEON
- 18. GREEN STREET SMOKED MEATS

- 4. BAR SIENA
- 9. HOGSALT
- <sup>14.</sup> *Nellcôte*
- 19. sawada coffee

- 5. DINER
- 10. The Darling
- 15. GIRL & THE GOAT
- 20. PARLOR

## **AREA HOTELS**

EQUINOX

## **AREA RETAILERS**

bluemercury

INDEPENDENCE

## **AREA OFFICE TENANTS**

Hotel rooms in Fulton Market

**EXCLUSIVE AGENTS** 

John Vance 312/782-1373 jvance@stonerealestate.com

OWNED BY

Newcastle Limited