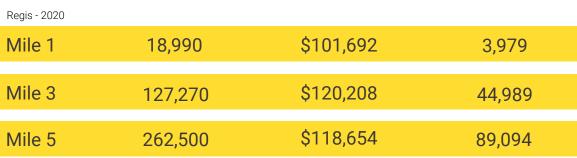

Located on Hwy 99 and Minutes from I-5 109,583 Households 5 Mile Radius

32,104 ADT Pacific Highway

2,816 ADT 238th Street SW

~ Information Provided by the City of Edmonds