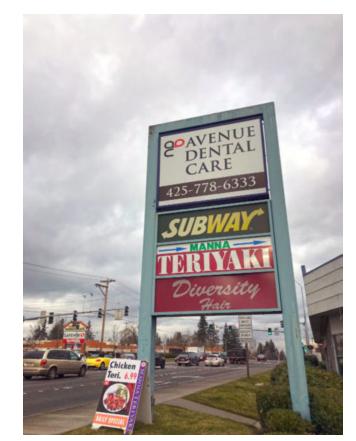

#### SIGNAGE

#### 3,627 SF \$28.00 PSF PLUS NNN

- Shadow Anchored by Safeway and TJ Maxx
- Large Pylon Sign on Highway 99 Available
- Easy Access on 4 Way Signalized Intersection

Population

Average HH Income

Daytime Population