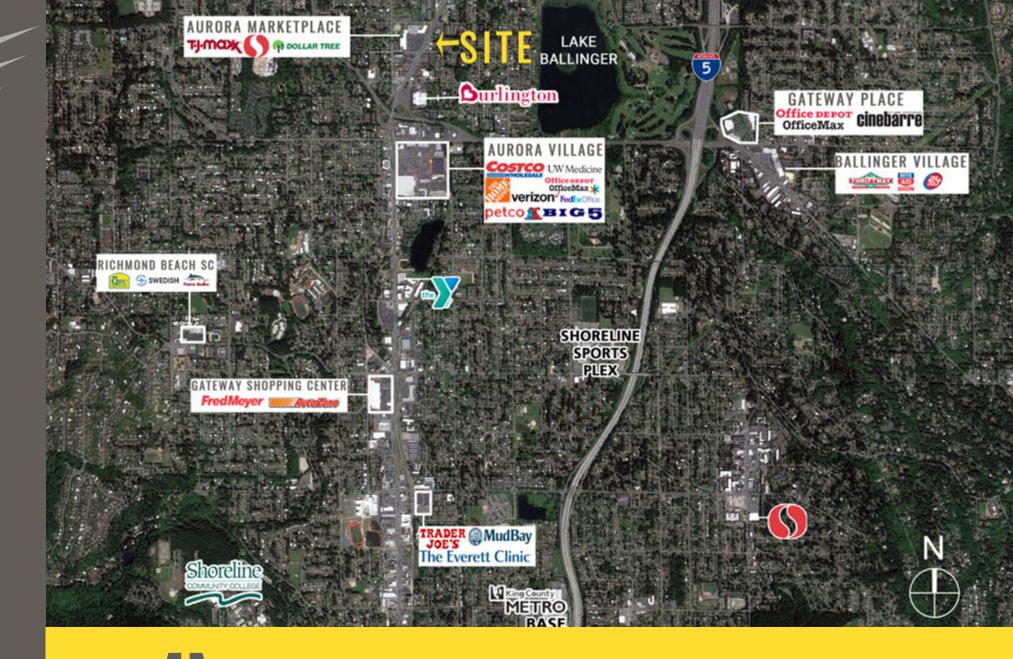

Located on Hwy 99 and Minutes from I-5 109,583 Households 5 Mile Radius

32,104 ADT Pacific Highway

2,816 ADT 238th Street SW

~ Information Provided by the City of Edmonds