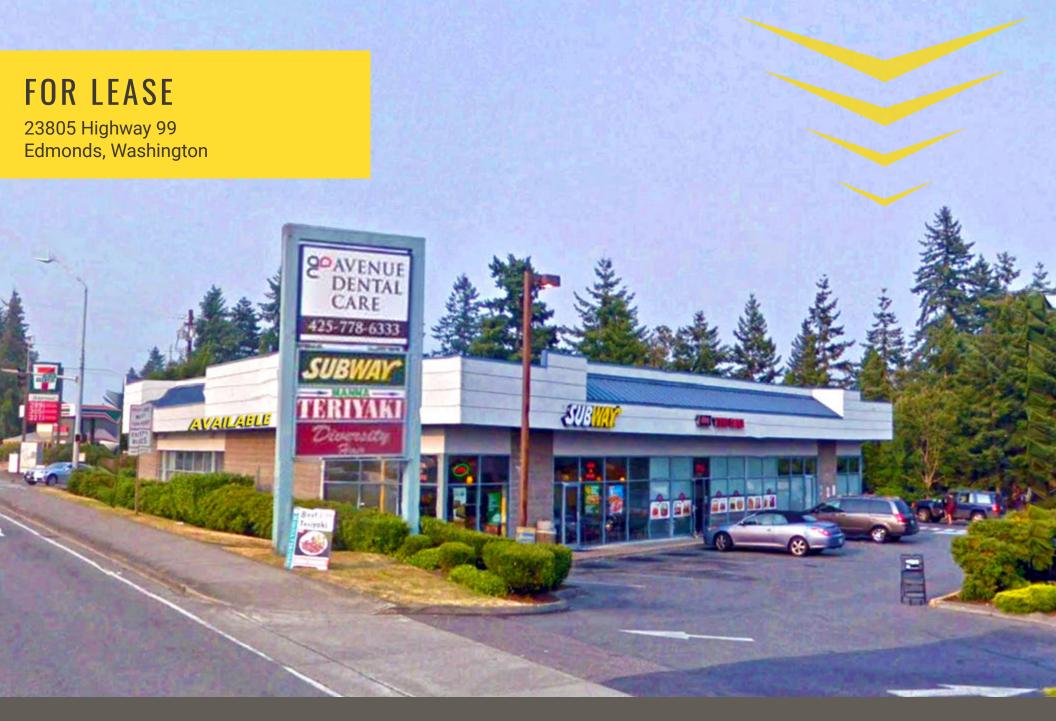

## 23805 HIGHWAY 99 RETAIL

First Western Properties,Inc. | 425.822.5522 | fwp-inc.com 11621 97th Lane NE, Kirkland, Washington 98034

Steve Erickson

#### 23805 HIGHWAY 99:

#### 3,627 SF \$28.00 PSF PLUS NNN

- Shadow Anchored by Safeway and TJ Maxx
- Large Pylon Sign on Highway 99 Available
- Easy Access on 4 Way Signalized Intersection

Population

Average HH Income

Daytime Population

Located on Hwy 99 and Minutes from I-5 109,583 Households 5 Mile Radius

32,104 ADT Pacific Highway

2,816 ADT 238th Street SW

~ Information Provided by the City of Edmonds