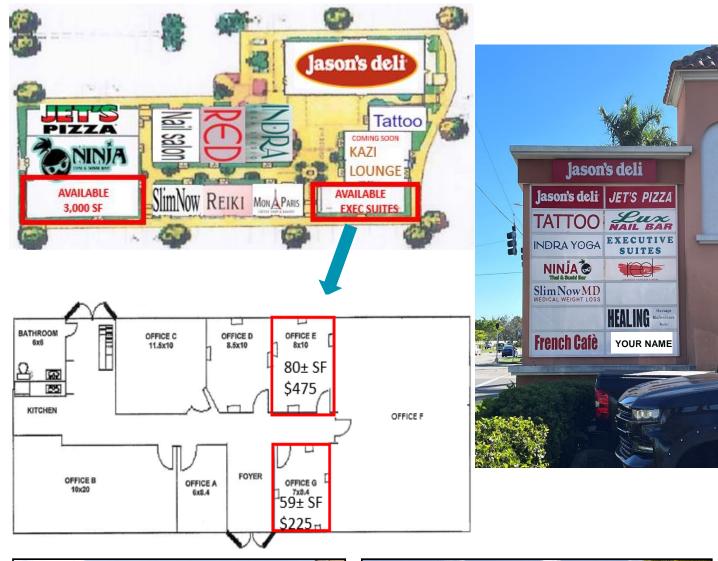

\* Executive Suites include 24/7 access, private entrance, shared kitchenette & restroom.

### **PROPERTY INFORMATION**

- Excellent exposure at a signalized intersection
- Busy, mixed-use center!
- Desirable retail and office corridor
- High traffic and demographics
- Easy access to major corridors
- Pylon signage and property directory
- > Ample parking
- Jason's Deli on long-term lease
- Other tenants include Jet's Pizza, Ninja Sushi, Indra Yoga, Slim Now, Mon Paris French Bakery & more…

| Spaces Available: |           |           |          | *No Sales Tax Included |
|-------------------|-----------|-----------|----------|------------------------|
| Unit              | Size (SF) | Base Rate | CAM (SF) | Monthly Total          |
| *5-504 E          | 80±       | \$475/mo. |          | \$475.00               |
| *5-504 G          | 59±       | \$225/mo. |          | \$225.00               |