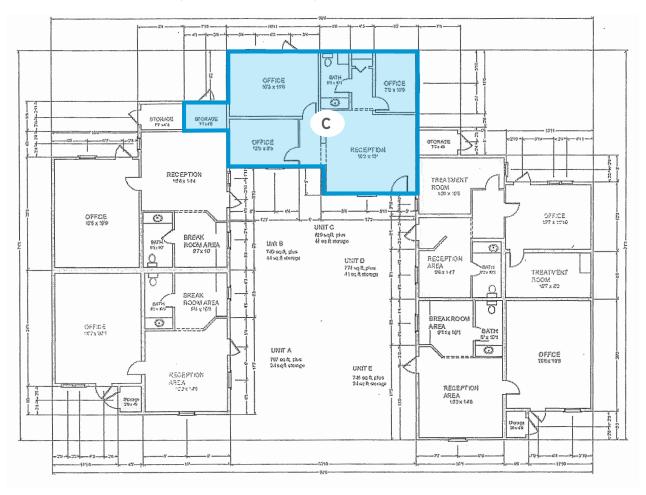

## For Lease > Office Building in Paradise Hills

> Available Space: Suite C +/- 790 SF

> Lease Rate: \$14.50/SF

> Lease Type: Modified Gross

> Zoning O-1

# **Building Amenities**

- > Rare Paradise Hills office space
- > Very nice southwestern buildout
- > Suite C includes:
  - Three offices
  - Reception area
  - One ADA restroom
  - Storage
- > Available February 1, 2015