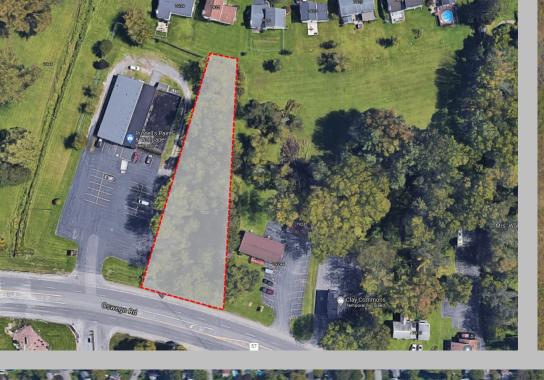

Jordan Gorjian
Director of Leasing
jordan@gorjianacq.com | gorjianacq.com
516.858.0238
Find me on <u>LinkedIn</u> | <u>View Listings</u>

| PROPERTY DESCRIPTION                                                                                                                              |               |                 | Redfield                 |
|---------------------------------------------------------------------------------------------------------------------------------------------------|---------------|-----------------|--------------------------|
| 7928 Oswego Road, Liverpool, NY                                                                                                                   |               | Oswego Mexico   |                          |
| Land                                                                                                                                              |               | Parish          | Williamstown             |
| .8 Acres                                                                                                                                          |               |                 |                          |
| Yes                                                                                                                                               |               | Sterling Fulton | Camden                   |
| Raymour & Flanigan, Big Lots, Benjamin Moore, Ace Hardware, Taco Bell, State Farm, H&R Block, Wendy's, Little Caesars, Sherwin Williams, and more |               | Dalay Milating  | Oneida Lake              |
| 20,228                                                                                                                                            | (85           | Everpool        | Oneida                   |
| Across from Shoppes at Seneca Mall                                                                                                                |               | Weedsport       | Fayetteville Chittenango |
| Sits just north of Syracuse                                                                                                                       |               | Skaneateles 👽   |                          |
| 100 feet of frontage                                                                                                                              |               | lis Aubüm       | Càzeñovia                |
| Can build up to 5,000 SF                                                                                                                          |               |                 | (a)                      |
| All utilties present                                                                                                                              |               |                 | Hamilton                 |
| DEMOGRAPHICS                                                                                                                                      |               |                 |                          |
|                                                                                                                                                   | 1 Mile Radius | 3 Mile Radius   | 5 Mile Radius            |
|                                                                                                                                                   | 8,586         | 41,659          | 101,299                  |
|                                                                                                                                                   | 3,330         | 16,731          | 41,811                   |
| ome                                                                                                                                               | \$92,798      | \$89,891        | \$86,783                 |
|                                                                                                                                                   | \$181,878     | \$187,844       | \$180,149                |
|                                                                                                                                                   | 133           | 766             | 1,970                    |
|                                                                                                                                                   | 2,712         | 14,230          | 40,008                   |
|                                                                                                                                                   | 90%           | 89%             | 91%                      |
| frican American                                                                                                                                   | 5%            | 4%              | 4%                       |