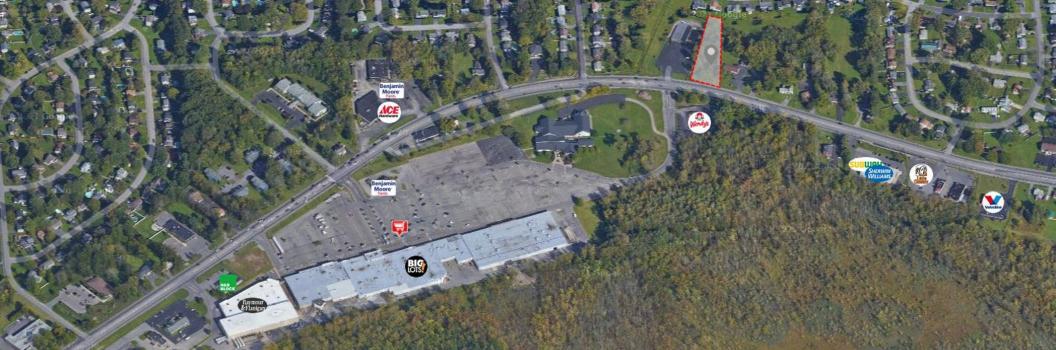

Jordan Gorjian
Director of Leasing
jordan@gorjianacq.com | gorjianacq.com
516.858.0238
Find me on <u>LinkedIn</u> | <u>View Listings</u>

| PROPERTY DESCRIPTION                                                                                                                              |               |                 | Redfield                 |
|---------------------------------------------------------------------------------------------------------------------------------------------------|---------------|-----------------|--------------------------|
| 7928 Oswego Road, Liverpool, NY                                                                                                                   |               | Oswego Mexico   |                          |
| Land                                                                                                                                              |               | Parish          | Williamstown             |
| .8 Acres                                                                                                                                          |               |                 |                          |
| Yes                                                                                                                                               |               | Sterling Fulton | Camden                   |
| Raymour & Flanigan, Big Lots, Benjamin Moore, Ace Hardware, Taco Bell, State Farm, H&R Block, Wendy's, Little Caesars, Sherwin Williams, and more |               | Dalay Milating  | Oneida Lake              |
| 20,228                                                                                                                                            | (85           | Everpool        | Oneida                   |
| Across from Shoppes at Seneca Mall                                                                                                                |               | Weedsport       | Fayetteville Chittenango |
| Sits just north of Syracuse                                                                                                                       |               | Skaneateles 👽   |                          |
| 100 feet of frontage                                                                                                                              |               | lis Aubüm       | Càzeñovia                |
| Can build up to 5,000 SF                                                                                                                          |               |                 | (a)                      |
| All utilties present                                                                                                                              |               |                 | Hamilton                 |
| DEMOGRAPHICS                                                                                                                                      |               |                 |                          |
|                                                                                                                                                   | 1 Mile Radius | 3 Mile Radius   | 5 Mile Radius            |
|                                                                                                                                                   | 8,586         | 41,659          | 101,299                  |
|                                                                                                                                                   | 3,330         | 16,731          | 41,811                   |
| ome                                                                                                                                               | \$92,798      | \$89,891        | \$86,783                 |
|                                                                                                                                                   | \$181,878     | \$187,844       | \$180,149                |
|                                                                                                                                                   | 133           | 766             | 1,970                    |
|                                                                                                                                                   | 2,712         | 14,230          | 40,008                   |
|                                                                                                                                                   | 90%           | 89%             | 91%                      |
| frican American                                                                                                                                   | 5%            | 4%              | 4%                       |