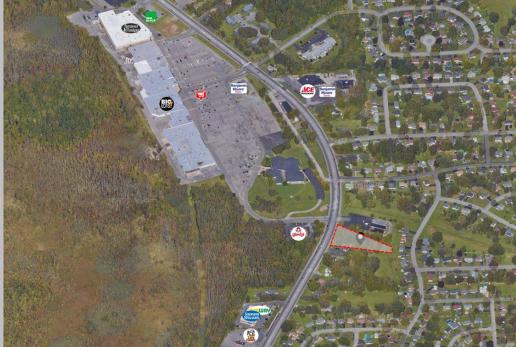

Jordan Gorjian
Director of Leasing
jordan@gorjianacq.com | gorjianacq.com
516.858.0238
Find me on <u>LinkedIn</u> | <u>View Listings</u>

| PROPERTY DESCRIPTION                                                                                                                              |               |                 | Redfield                 |
|---------------------------------------------------------------------------------------------------------------------------------------------------|---------------|-----------------|--------------------------|
| 7928 Oswego Road, Liverpool, NY                                                                                                                   |               | Oswego Mexico   |                          |
| Land                                                                                                                                              |               | Parish          | Williamstown             |
| .8 Acres                                                                                                                                          |               |                 |                          |
| Yes                                                                                                                                               |               | Sterling Fulton | Camden                   |
| Raymour & Flanigan, Big Lots, Benjamin Moore, Ace Hardware, Taco Bell, State Farm, H&R Block, Wendy's, Little Caesars, Sherwin Williams, and more |               | Dalay Milating  | Oneida Lake              |
| 20,228                                                                                                                                            | (85           | Everpool        | Oneida                   |
| Across from Shoppes at Seneca Mall                                                                                                                |               | Weedsport       | Fayetteville Chittenango |
| Sits just north of Syracuse                                                                                                                       |               | Skaneateles 👽   |                          |
| 100 feet of frontage                                                                                                                              |               | lis Aubüm       | Càzeñovia                |
| Can build up to 5,000 SF                                                                                                                          |               |                 | (a)                      |
| All utilties present                                                                                                                              |               |                 | Hamilton                 |
| DEMOGRAPHICS                                                                                                                                      |               |                 |                          |
|                                                                                                                                                   | 1 Mile Radius | 3 Mile Radius   | 5 Mile Radius            |
|                                                                                                                                                   | 8,586         | 41,659          | 101,299                  |
|                                                                                                                                                   | 3,330         | 16,731          | 41,811                   |
| ome                                                                                                                                               | \$92,798      | \$89,891        | \$86,783                 |
|                                                                                                                                                   | \$181,878     | \$187,844       | \$180,149                |
|                                                                                                                                                   | 133           | 766             | 1,970                    |
|                                                                                                                                                   | 2,712         | 14,230          | 40,008                   |
|                                                                                                                                                   | 90%           | 89%             | 91%                      |
| frican American                                                                                                                                   | 5%            | 4%              | 4%                       |