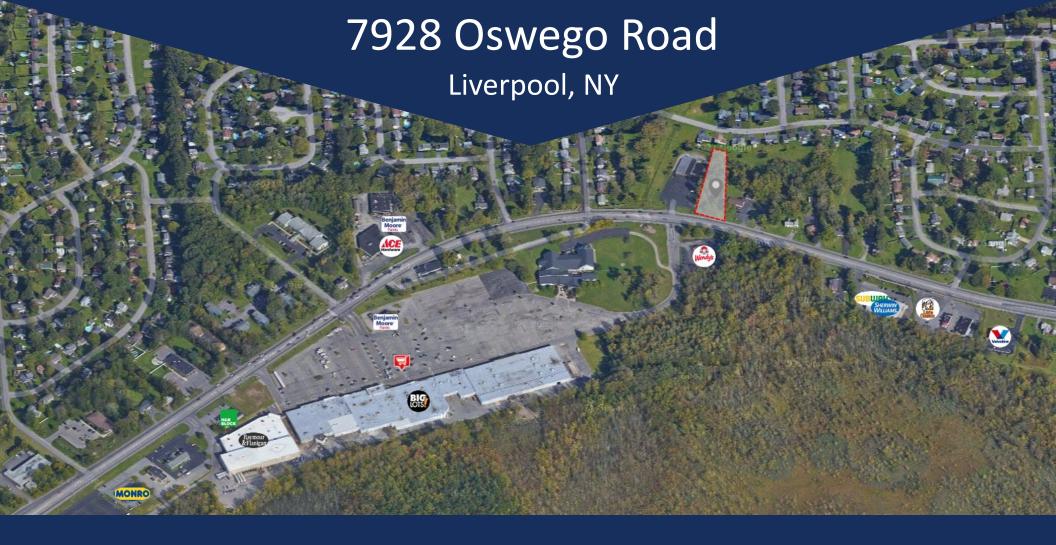

Jordan Gorjian
Director of Leasing
jordan@gorjianacq.com | gorjianacq.com
516.858.0238
Find me on <u>LinkedIn</u> | <u>View Listings</u>

| PROPERTY DESCRIPTION                                                                                                                              |               |                 | Redfield                 |
|---------------------------------------------------------------------------------------------------------------------------------------------------|---------------|-----------------|--------------------------|
| 7928 Oswego Road, Liverpool, NY                                                                                                                   |               | Oswego Mexico   |                          |
| Land                                                                                                                                              |               | Parish          | Williamstown             |
| .8 Acres                                                                                                                                          |               |                 |                          |
| Yes                                                                                                                                               |               | Sterling Fulton | Camden                   |
| Raymour & Flanigan, Big Lots, Benjamin Moore, Ace Hardware, Taco Bell, State Farm, H&R Block, Wendy's, Little Caesars, Sherwin Williams, and more |               | Dalay Milating  | Oneida Lake              |
| 20,228                                                                                                                                            | (85           | Everpool        | Oneida                   |
| Across from Shoppes at Seneca Mall                                                                                                                |               | Weedsport       | Fayetteville Chittenango |
| Sits just north of Syracuse                                                                                                                       |               | Skaneateles 👽   |                          |
| 100 feet of frontage                                                                                                                              |               | lis Aubüm       | Càzeñovia                |
| Can build up to 5,000 SF                                                                                                                          |               |                 | (a)                      |
| All utilties present                                                                                                                              |               |                 | Hamilton                 |
| DEMOGRAPHICS                                                                                                                                      |               |                 |                          |
|                                                                                                                                                   | 1 Mile Radius | 3 Mile Radius   | 5 Mile Radius            |
|                                                                                                                                                   | 8,586         | 41,659          | 101,299                  |
|                                                                                                                                                   | 3,330         | 16,731          | 41,811                   |
| ome                                                                                                                                               | \$92,798      | \$89,891        | \$86,783                 |
|                                                                                                                                                   | \$181,878     | \$187,844       | \$180,149                |
|                                                                                                                                                   | 133           | 766             | 1,970                    |
|                                                                                                                                                   | 2,712         | 14,230          | 40,008                   |
|                                                                                                                                                   | 90%           | 89%             | 91%                      |
| frican American                                                                                                                                   | 5%            | 4%              | 4%                       |