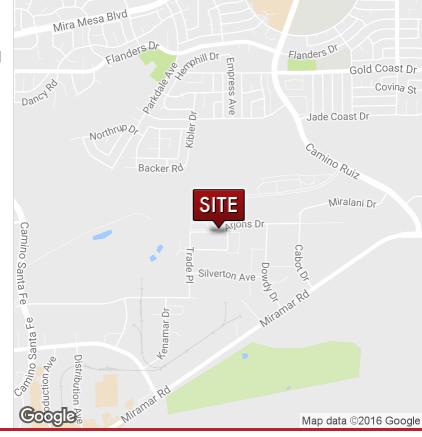

## **PROPERTY HIGHLIGHTS**

- ±13,338 square foot flex/industrial building
- Fenced, secured yard (for Option A only)
- Excellent central Miramar location
- Great access to I-15 and I-805 freeways
- Great visibility on Arjons Drive
- One doc high and two grade loading doors
- Freestanding Building
- ±800 AMPS 120/208v