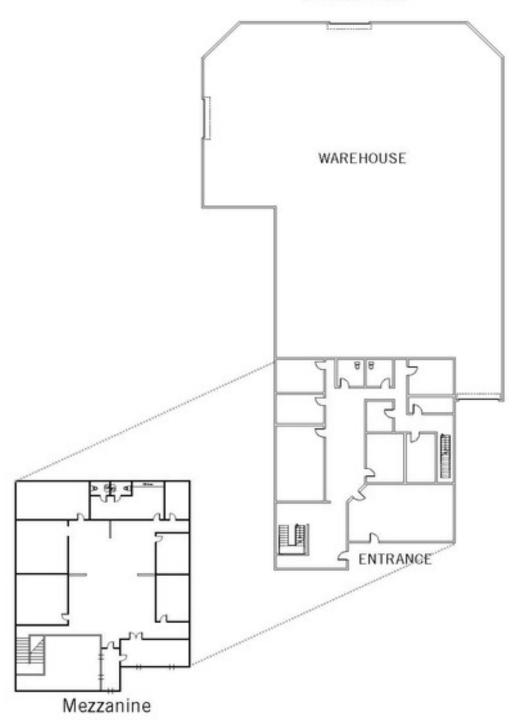

## **OPTION A**

Entire Building: ±13,338 SF @ \$0.99 SF/month NNN

## **OPTION B**

Ground Floor: ±10,000 SF @ \$1.09 SF/month NNN

## **PROPERTY HIGHLIGHTS**

- ±13,338 square foot flex/industrial building
- Fenced, secured yard (for Option A only)
- Excellent central Miramar location
- Great access to I-15 and I-805 freeways
- Great visibility on Arjons Drive
- One doc high and two grade loading doors
- Freestanding Building
- ±800 AMPS 120/208v