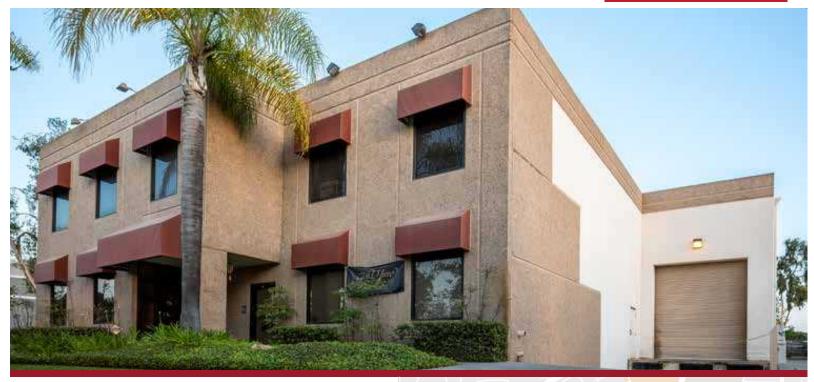

## **PROPERTY HIGHLIGHTS**

- ±13,338 square foot flex/industrial building
- Fenced, secured yard (for Option A only)
- Excellent central Miramar location
- Great access to I-15 and I-805 freeways
- Great visibility on Arjons Drive
- One doc high and two grade loading doors
- Freestanding Building
- ±800 AMPS 120/208v