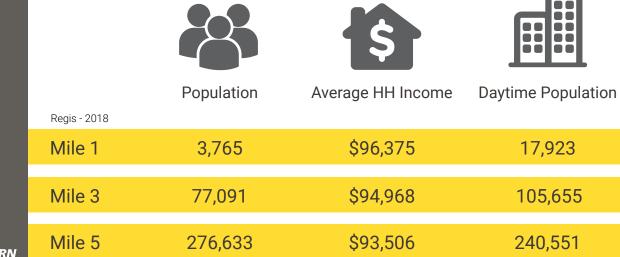

Source Service Service

NESTERN

Located near Southcenter & Valley Medical Center

33,000 CPD South 180th Street

104,000 CPD HWY 167