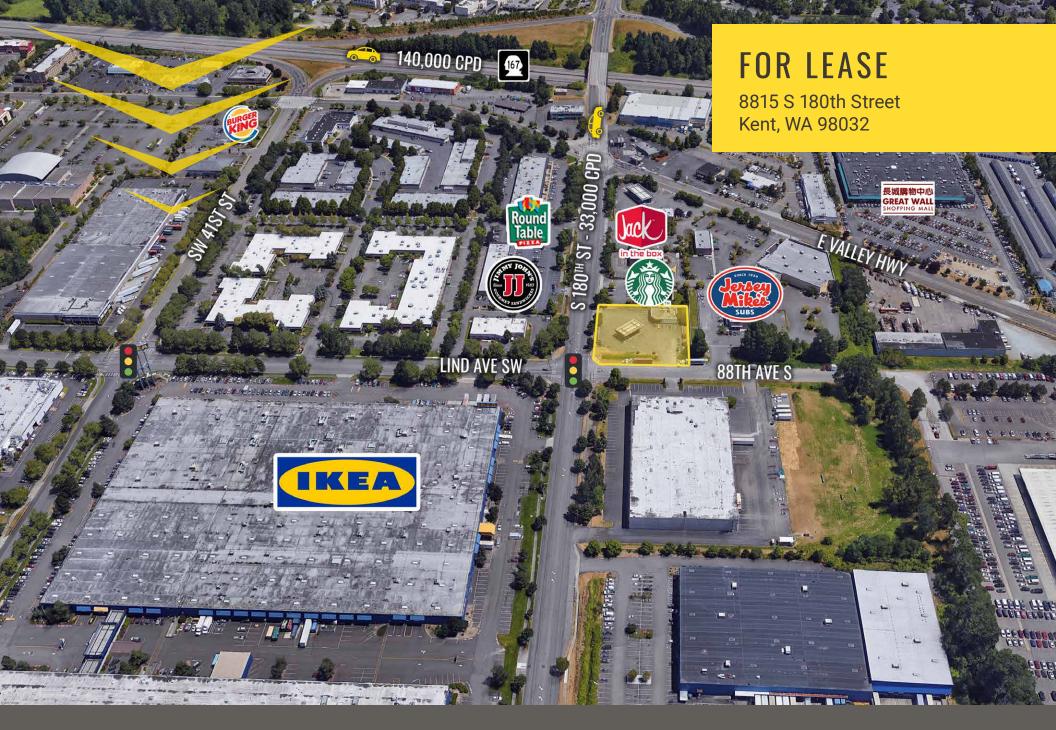

#### 8815 S 180TH STREET:

#### +/- 41,000 SF GROUND LEASE CALL FOR DETAILS

- Prime location on South 180th right off of Highway 167
- Located on a main thoroughfare of South 180th Street 33,000 CPD
- Great retail synergy with surrounding national tenants such as IKEA
- Large daytime population with surrounding industrial, warehouse, and medical

Source Service Service

NESTERN

Located near Southcenter & Valley Medical Center

33,000 CPD South 180th Street

104,000 CPD HWY 167