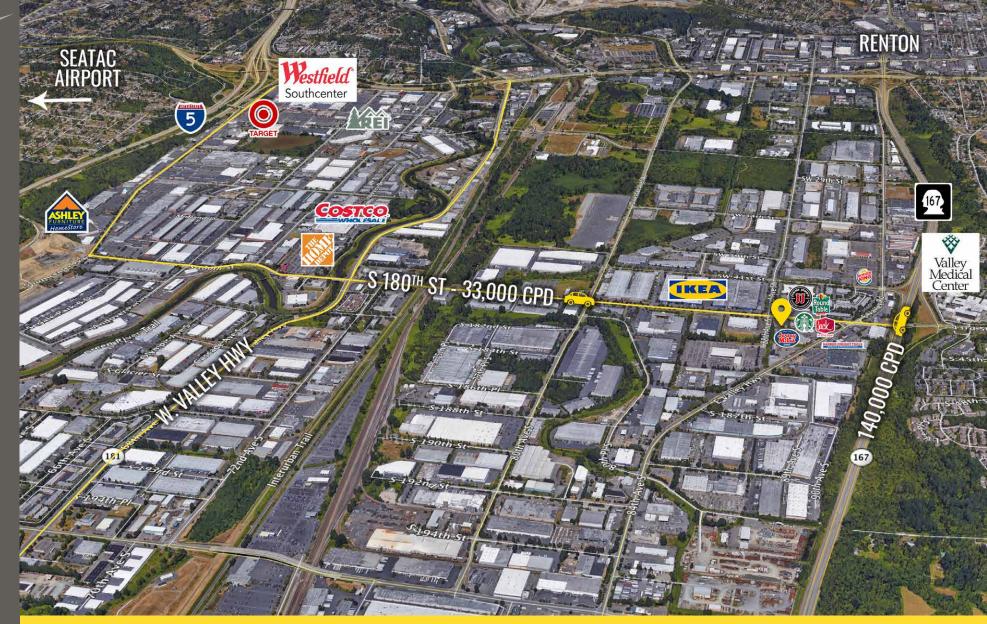

Source Service Service

NESTERN

Located near Southcenter & Valley Medical Center

33,000 CPD South 180th Street

104,000 CPD HWY 167