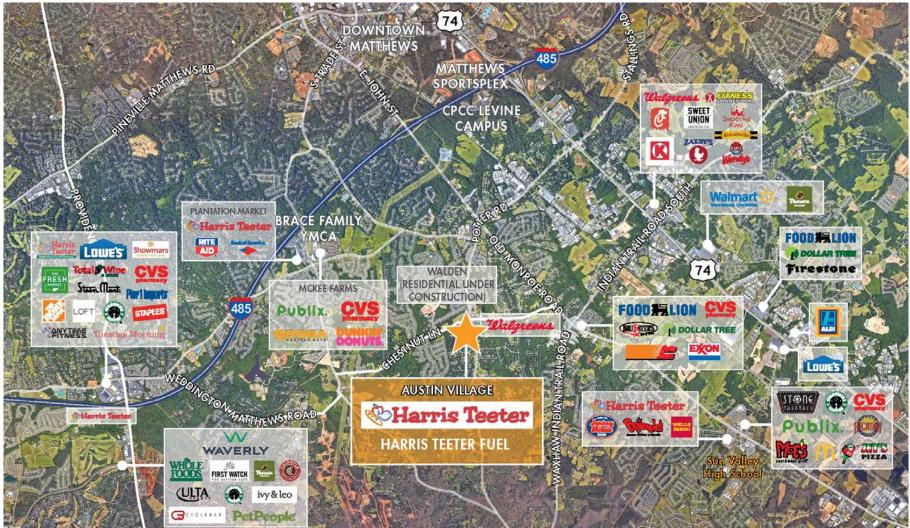

# SHOPS AT AUSTIN VILLAGE

## POTTER RD AND CHESTNUT LANE MATTHEWS, NC

**MARKET AERIAL** 

For more information, please contact: