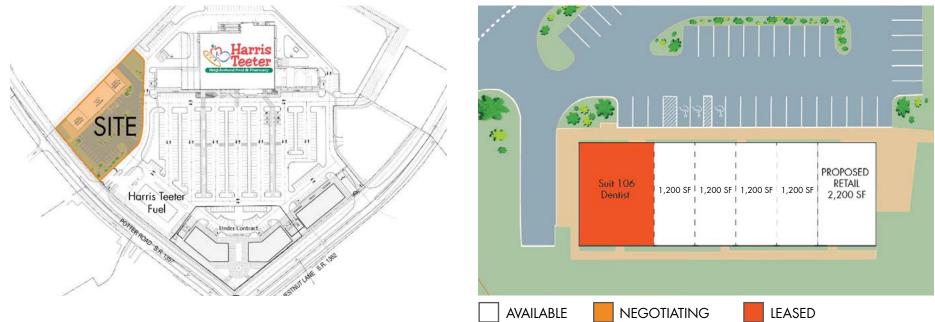

# SHOPS AT AUSTIN VILLAGE

## POTTER RD AND CHESTNUT LANE MATTHEWS, NC

### **SITE PLAN**

**ELEVATION STUDY** 

For more information, please contact: