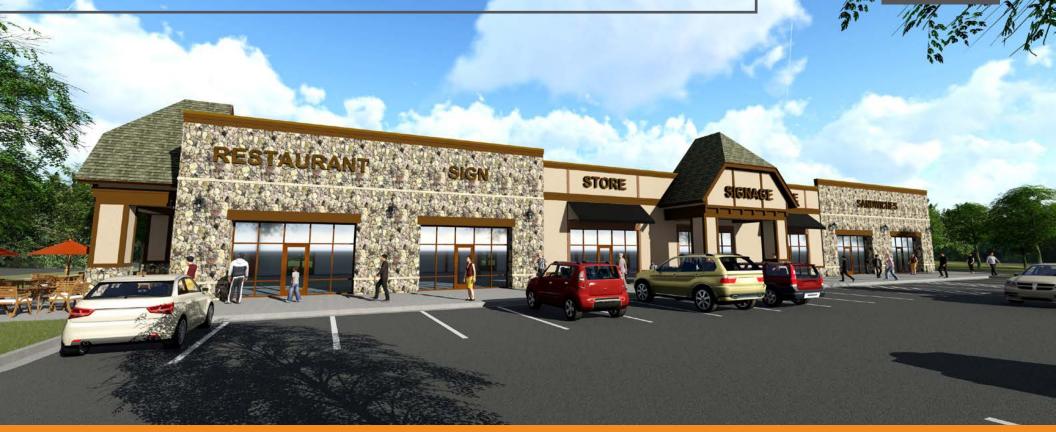

# SHOPS AT AUSTIN VILLAGE

POTTER RD AND CHESTNUT LANE MATTHEWS, NC

FOUNDRY

NEW RETAIL DEVELOPMENT FOR LEASE

## SHOPS AT AUSTIN VILLAGE POTTER RD AND CHESTNUT LANE MATTHEWS, NC

## **PROPERTY FEATURES**

For more information, please contact:

MATT GONNERMAN

Broker, Associate 704.972.2617

- New 10,000 SF retail development in a Harris Teeter anchored center in Matthews, NC near the under-served Indian Trail Market
- Located at the intersection of Potter Road and Chestnut Lane in Matthews/Indian Trail
- Anchored by Harris Teeter and 4 miles away from downtown Matthews
- Less than 5 miles away from Matthews Sportsplex, a 5,000 seat grass stadium which also contains 9 synthetic fields, playgrounds, walking trails and a field house equipped with a 90 person conference room
- Austin Village is enhanced by English Village style stone and stucco architecture
- Over 15,000 households within a 1 mile radius