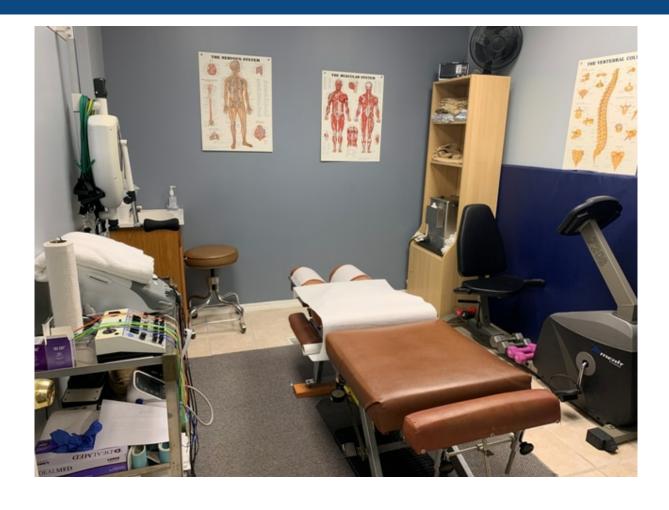

### **Property Description**

Great office space on busy Peterson Ave. Former dental office with several offices, reception area and parking in the rear plus excellent street parking.