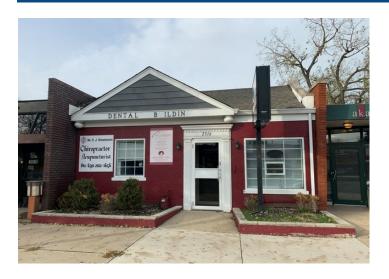

### **Property Description**

Great office space on busy Peterson Ave. Former dental office with several offices, reception area and parking in the rear plus excellent street parking.

### **Property Details**

LEASE PRICE: \$20

MINIMUM RENTABLE SQ FT: 900

MAXIMUM RENTABLE SQ FT: 1,200

LEASE TYPE: Gross

ZONING: B3-2

GROSS MONTHLY RENT: \$2,000