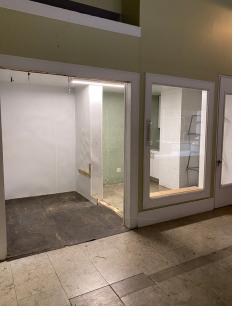

BETWEEN BROAD & WILLIAM STREETS
FINANCIAL DISTRICT • NYC

**SIZE** 2,500 SF

FRONTAGE 70'

CEILING HEIGHT 15'

POSSESSION Immediate

TRANSPORTATION 23JZ

### **PRIME FIDI RETAIL**

RIGHT ACROSS THE STREET FROM HERMÈS
AND NEXT DOOR TO BOBBY VAN'S STEAKHOUSE

PERFECT FOR ANY DRY OR NON-VENTED USES

### TREMENDOUS FRONTAGE AND VISIBILITY