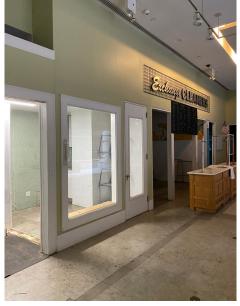

BETWEEN BROAD & WILLIAM STREETS
FINANCIAL DISTRICT • NYC

**SIZE** 2,500 SF

FRONTAGE 70'

CEILING HEIGHT 15'

POSSESSION Immediate

TRANSPORTATION 23JZ

### **PRIME FIDI RETAIL**

RIGHT ACROSS THE STREET FROM HERMÈS
AND NEXT DOOR TO BOBBY VAN'S STEAKHOUSE

PERFECT FOR ANY DRY OR NON-VENTED USES

### TREMENDOUS FRONTAGE AND VISIBILITY