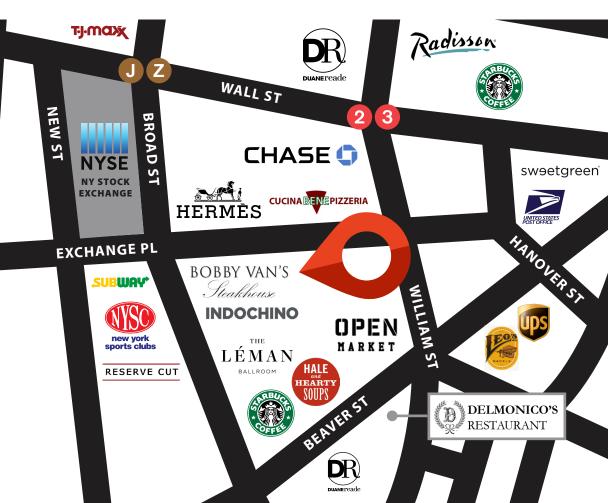

BETWEEN BROAD & WILLIAM STREETS
FINANCIAL DISTRICT • NYC

**SIZE** 2,500 SF

FRONTAGE 70'

CEILING HEIGHT 15'

POSSESSION Immediate

TRANSPORTATION 23JZ

### **PRIME FIDI RETAIL**

RIGHT ACROSS THE STREET FROM HERMÈS
AND NEXT DOOR TO BOBBY VAN'S STEAKHOUSE

PERFECT FOR ANY DRY OR NON-VENTED USES

### TREMENDOUS FRONTAGE AND VISIBILITY

# EXCHANGE

BETWEEN BROAD & WILLIAM STREETS
FINANCIAL DISTRICT • NYC