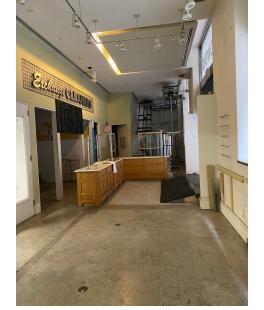

BETWEEN BROAD & WILLIAM STREETS
FINANCIAL DISTRICT • NYC

**SIZE** 2,500 SF

FRONTAGE 70'

CEILING HEIGHT 15'

POSSESSION Immediate

TRANSPORTATION 23JZ

### **PRIME FIDI RETAIL**

RIGHT ACROSS THE STREET FROM HERMÈS
AND NEXT DOOR TO BOBBY VAN'S STEAKHOUSE

PERFECT FOR ANY DRY OR NON-VENTED USES

### TREMENDOUS FRONTAGE AND VISIBILITY