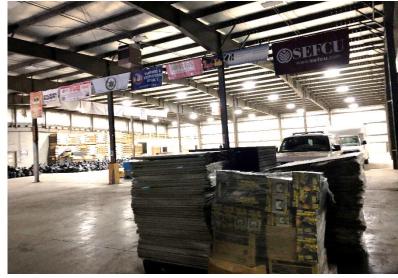

## **Property Highlights**

- 2 building project
- 20' building/office ceilings
- 22' warehouse ceilings
- · 3 at grade doors
- · 4 loading docks
- 2 stories

- 25± acres
- Fully fire sprinklered
- 100± parking spaces
- · Concrete construction with flat roof
- Located off exit of I-87