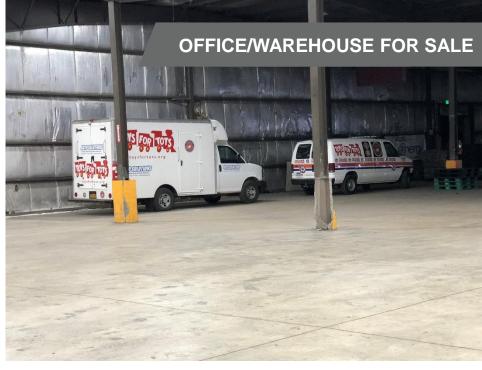

## **Property Highlights**

- 2 building project
- 20' building/office ceilings
- 22' warehouse ceilings
- · 3 at grade doors
- · 4 loading docks
- 2 stories

- 25± acres
- Fully fire sprinklered
- 100± parking spaces
- · Concrete construction with flat roof
- Located off exit of I-87