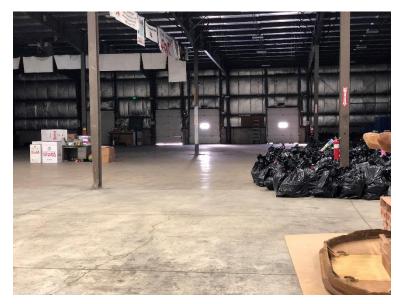

## **Property Highlights**

- 2 building project
- 20' building/office ceilings
- 22' warehouse ceilings
- · 3 at grade doors
- · 4 loading docks
- 2 stories

- 25± acres
- Fully fire sprinklered
- 100± parking spaces
- · Concrete construction with flat roof
- Located off exit of I-87