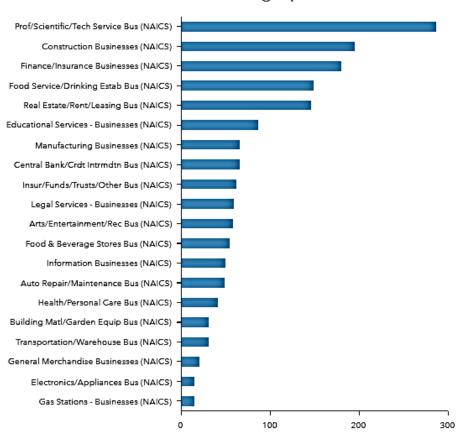

## **Business Demographics**

Approximate plot lines; subject to survey verification