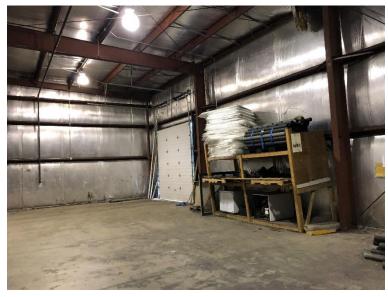

## **Property Highlights**

- 2 building project
- 20' building/office ceilings
- 22' warehouse ceilings
- · 3 at grade doors
- · 4 loading docks
- 2 stories

- 25± acres
- Fully fire sprinklered
- 100± parking spaces
- · Concrete construction with flat roof
- Located off exit of I-87