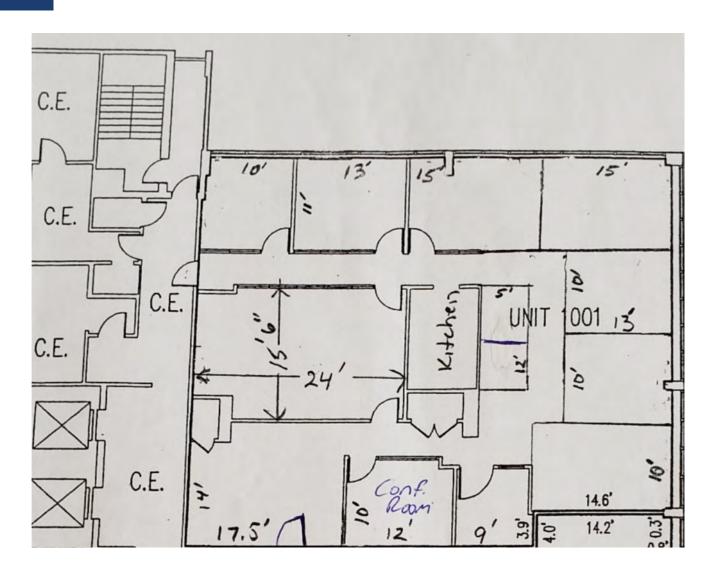

### **COMMENTS:**

- 24 Hour Access
- Very High Ceilings
- North and East Exposures
- 7 Windowed Glass Offices
- 2 Interior Glass Offices
- Conference Room
- Reception Area
- Kitchen
- This corner unit office condo is a premiere space for any user.
- Amazing unobstructed South Beach Views
- Unbeatable location just steps away from Lincoln Road
- Attended lobby
- HVAC Already in place

## **FLOOR PLAN**

**JEFF NISSANI** 

**Broker Associate** 

**917 776 6650** 

ieff.nissani@gmail.com
i

4400 N Federal Highway, Ste. 100 Boca Raton, FL 33431