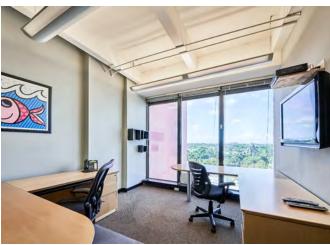

### **COMMENTS:**

- 24 Hour Access
- Very High Ceilings
- North and East Exposures
- 7 Windowed Glass Offices
- 2 Interior Glass Offices
- Conference Room
- Reception Area
- Kitchen
- This corner unit office condo is a premiere space for any user.
- Amazing unobstructed South Beach Views
- Unbeatable location just steps away from Lincoln Road
- Attended lobby
- HVAC Already in place