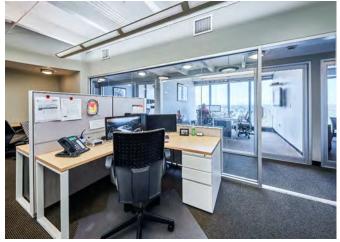

### **COMMENTS:**

- 24 Hour Access
- Very High Ceilings
- North and East Exposures
- 7 Windowed Glass Offices
- 2 Interior Glass Offices
- Conference Room
- Reception Area
- Kitchen
- This corner unit office condo is a premiere space for any user.
- Amazing unobstructed South Beach Views
- Unbeatable location just steps away from Lincoln Road
- Attended lobby
- HVAC Already in place