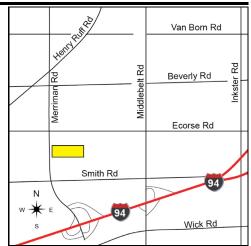

## **LAND** For Sale

**Location:** 7221 Merriman Road

Side of Street:

City: Romulus, MI
Cross Streets: Ecorse Road
County: Wayne

Acreage: 0.55 Improvements: N/A

**Zoning:** C-2 **Dimensions:** 88.00 x 270.00

**Comments:** 1/2 acre property on Merriman Road near Detroit Metro Airport. Great fast food site or other retail or office development.

**Broker: SIGNATURE** ASSOCIATES

Agent(s):

Justin Gaffrey, (248) 799-3143, jgaffrey@signatureassociates.com