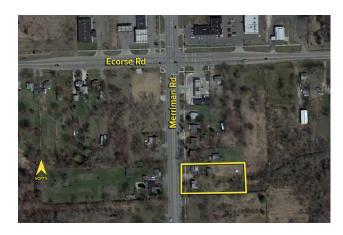

## **LAND** For Sale

**Location:** 7221 Merriman Road

Side of Street:

City: Romulus, MI
Cross Streets: Ecorse Road
County: Wayne

Acreage: 0.55 Improvements: N/A

**Zoning:** C-2 **Dimensions:** 88.00 x 270.00

**Comments:** 1/2 acre property on Merriman Road near Detroit Metro Airport. Great fast food site or other retail or office development.

**Broker: SIGNATURE** ASSOCIATES

Agent(s):

Justin Gaffrey, (248) 799-3143, jgaffrey@signatureassociates.com