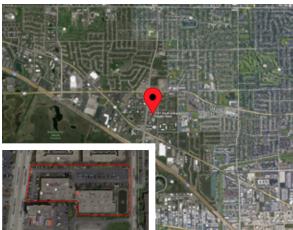

### **LOCATION**

- Located on Arlington Heights Rd. between Golf Rd and Algonquin Rd
- In the heart of the nw suburban commercial corridor
- ½ mile North of Interstate I90
- 10 minutes from O'Hare International Airport
- 27 Miles from downtown Chicago
- Easy access to all major expressways
- Walking distance to many hotels, shops and restaurants