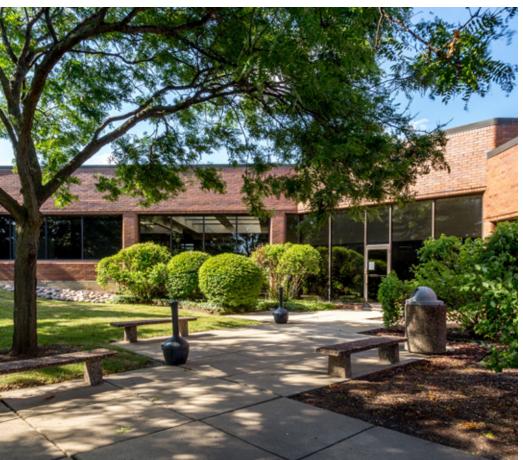

### **BUILDING FEATURES**

- Medical & executive suites available
- High end Custom Build outs
- Flexible layouts
- Extremely high traffic counts & demographics
- 590- 25,000 sf contiguous Offices
- Adequate parking
- Signage options available
- UPS, Fed Ex & USPS drop boxes

### **LOCATION**

- Located on Arlington Heights Rd. between Golf Rd and Algonquin Rd
- In the heart of the nw suburban commercial corridor
- ½ mile North of Interstate I90
- 10 minutes from O'Hare International Airport
- 27 Miles from downtown Chicago
- Easy access to all major expressways
- Walking distance to many hotels, shops and restaurants