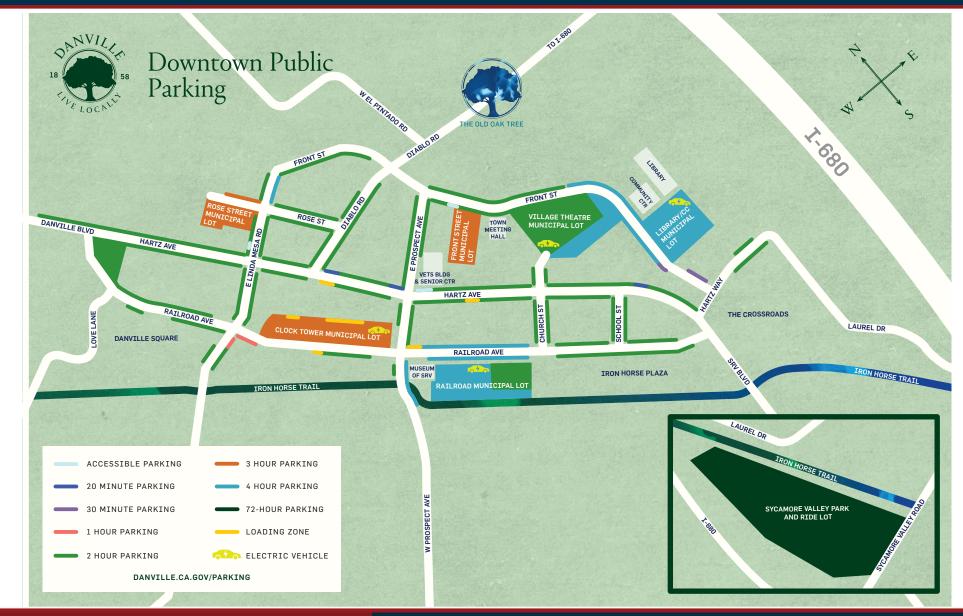

accordion doors
- Potential for ±1,100 SF Outside Patio
- Private Parking Lot with 5 parking spaces
- Railroad Avenue is Main Arterial through Downtown
- Exposure to Strong Demographics and 9,002 Cars Per Day
- Convenient Street Parking surrounding Subject Property and Municipal Parking Lot across the street





### 402 Railroad Avenue | Danville, CA 94526



2099 Mt. Diablo Blvd., Suite 206 Walnut Creek, CA 94596 License #01784084

#### Adria Giacomelli

Partner (925) 997-2307 Adria@Lockehouse.com License #01498795

#### **Derek Nazzal**

**Close-Up Market Aerial** 



### 402 Railroad Avenue | Danville, CA 94526



2099 Mt. Diablo Blvd., Suite 206

#### Adria Giacomelli

Partner (925) 997-2307 Adria@Lockehouse.com License #01498795

#### **Derek Nazzal**

**Downtown Public Parking** 



### 402 Railroad Avenue | Danville, CA 94526



2099 Mt. Diablo Blvd., Suite 206

#### Adria Giacomelli Partner

#### (925) 997-2307 Adria@Lockehouse.com License #01498795

#### **Derek Nazzal**

**Demographics** 



### 402 Railroad Avenue | Danville, CA 94526



2099 Mt. Diablo Blvd., Suite 206

#### Adria Giacomelli

Partner (925) 997-2307 Adria@Lockehouse.com License #01498795

#### **Derek Nazzal**