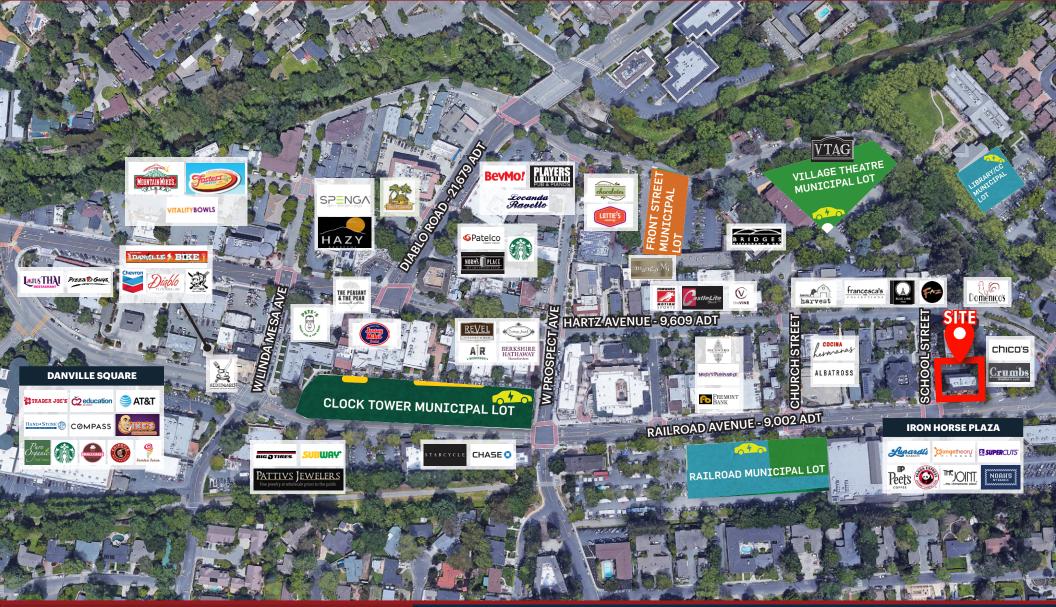

,329 SF

### HIGHLIGHTS

- Charming Retail Building in Downtown Retail Core
- Restaurants Permitted and Welcome! Seeking Burgers and Cafe's
- 98' Frontage along Railroad Avenue, main corridor
- "Open Feel" to patio with two accordion doors
- Potential for ±1,100 SF Outside Patio
- Private Parking Lot with 5 parking spaces
- Railroad Avenue is Main Arterial through Downtown
- Exposure to Strong Demographics and 9,002 Cars Per Day
- Convenient Street Parking surrounding Subject Property and Municipal Parking Lot across the street





### 402 Railroad Avenue | Danville, CA 94526



2099 Mt. Diablo Blvd., Suite 206 Walnut Creek, CA 94596 License #01784084

#### Adria Giacomelli

Partner (925) 997-2307 Adria@Lockehouse.com License #01498795

#### **Derek Nazzal**

**Close-Up Market Aerial** 



### 402 Railroad Avenue | Danville, CA 94526



2099 Mt. Diablo Blvd., Suite 206

#### Adria Giacomelli

Partner (925) 997-2307 Adria@Lockehouse.com License #01498795

#### **Derek Nazzal**

**Downtown Public Parking** 



### 402 Railroad Avenue | Danville, CA 94526



2099 Mt. Diablo Blvd., Suite 206

#### Adria Giacomelli Partner

#### (925) 997-2307 Adria@Lockehouse.com License #01498795

#### **Derek Nazzal**

**Demographics** 



### 402 Railroad Avenue | Danville, CA 94526



2099 Mt. Diablo Blvd., Suite 206

#### Adria Giacomelli

Partner (925) 997-2307 Adria@Lockehouse.com License #01498795

#### **Derek Nazzal**