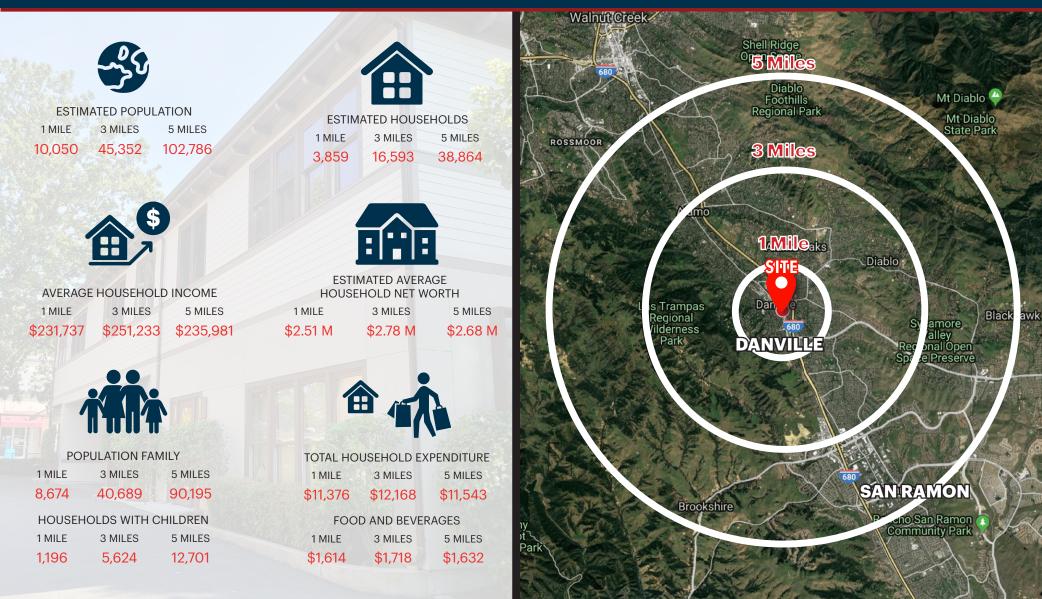

nient Street Parking surrounding Subject Property and Municipal Parking Lot across the street





### 402 Railroad Avenue | Danville, CA 94526



2099 Mt. Diablo Blvd., Suite 206 Walnut Creek, CA 94596 License #01784084

#### Adria Giacomelli

Partner (925) 997-2307 Adria@Lockehouse.com License #01498795

#### **Derek Nazzal**

**Close-Up Market Aerial** 



### 402 Railroad Avenue | Danville, CA 94526



2099 Mt. Diablo Blvd., Suite 206

#### Adria Giacomelli

Partner (925) 997-2307 Adria@Lockehouse.com License #01498795

#### **Derek Nazzal**

**Downtown Public Parking** 



### 402 Railroad Avenue | Danville, CA 94526



2099 Mt. Diablo Blvd., Suite 206

#### Adria Giacomelli Partner

#### (925) 997-2307 Adria@Lockehouse.com License #01498795

#### **Derek Nazzal**

**Demographics** 



### 402 Railroad Avenue | Danville, CA 94526



2099 Mt. Diablo Blvd., Suite 206

#### Adria Giacomelli

Partner (925) 997-2307 Adria@Lockehouse.com License #01498795

#### **Derek Nazzal**