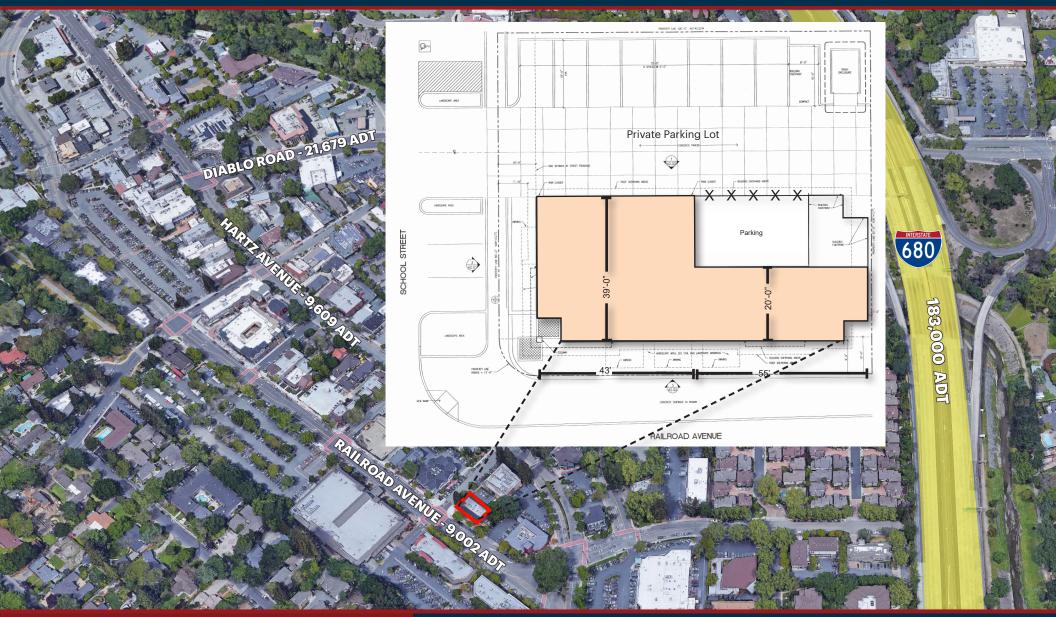

#### **Derek Nazzal**

Site Plan

402 Railroad Avenue | Danville, CA 94526

2099 Mt. Diablo Blvd., Suite 206

#### **Charming Downtown Retail Shop Space for Lease**

| Address:              | 402 Railroad Avenue, Danville CA 94526                            |
|-----------------------|-------------------------------------------------------------------|
| <b>Cross Streets:</b> | School Street                                                     |
| Available:            | ±2,329 SF Contiguous                                              |
| Dimensions:           | 98' Frontage along Railroad Avenue                                |
| Patio:                | ±1,100 SF Outside Seating Potential                               |
| Floors:               | Ground Floor Retail                                               |
| Rents:                | \$3.70 PSF plus .94 NNNs (2020 Estimate)                          |
| Parking Lot:          | 5 Assigned Parking Stalls                                         |
| Zoning:               | DBD 2A (Old Town Retail - Downtown Business District)             |
| Town's Website:       | http://www.danville.ca.gov/Services/Planning-<br>Services/Zoning/ |
| Built:                | 2003                                                              |
| Allowable Uses:       | Retailers & Restaurants Welcome                                   |
|                       |                                                                   |