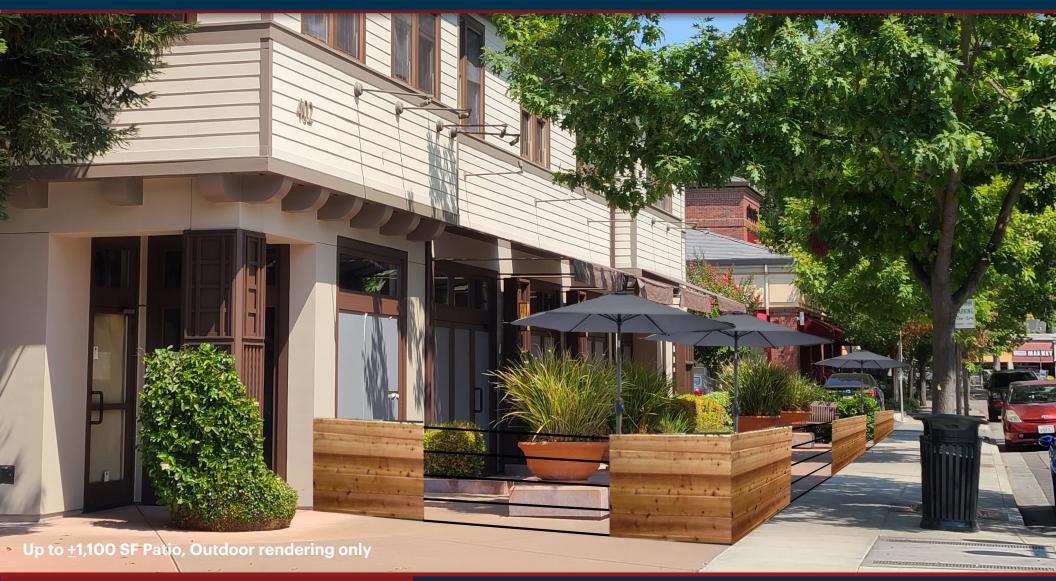

#### **Charming Downtown Retail Shop Space for Lease**

| Address:              | 402 Railroad Avenue, Danville CA 94526                            |
|-----------------------|-------------------------------------------------------------------|
| <b>Cross Streets:</b> | School Street                                                     |
| Available:            | ±2,329 SF Contiguous                                              |
| Dimensions:           | 98' Frontage along Railroad Avenue                                |
| Patio:                | ±1,100 SF Outside Seating Potential                               |
| Floors:               | Ground Floor Retail                                               |
| Rents:                | \$3.70 PSF plus .94 NNNs (2020 Estimate)                          |
| Parking Lot:          | 5 Assigned Parking Stalls                                         |
| Zoning:               | DBD 2A (Old Town Retail - Downtown Business District)             |
| Town's Website:       | http://www.danville.ca.gov/Services/Planning-<br>Services/Zoning/ |
| Built:                | 2003                                                              |
| Allowable Uses:       | Retailers & Restaurants Welcome                                   |
|                       |                                                                   |

## **HIGHLIGHTS**

- Charming Retail Building in Downtown Retail Core •
- Restaurants Permitted and Welcome! Seeking Burgers and Cafe's .
- 98' Frontage along Railroad Avenue
- "Open Feel" to patio with two accordion doors
- Potential for +1,100 SF Outside Patio
- Private Parking Lot with 5 designated parking spaces
- Railroad Avenue is Main Arterial through Downtown
- Exposure to Strong Demographics and 9,002 Cars Per Day
- Convenient Street Parking surrounding Subject Property and Municipal Parking Lot across the street

### HIGHLIGHTS

- Charming Retail Building in Downtown Retail Core
- Restaurants Permitted and Welcome! Seeking Burgers and Cafe's
- 98' Frontage along Railroad Avenue, main corridor
- "Open Feel" to patio with two accordion doors
- Potential for ±1,100 SF Outside Patio
- Private Parking Lot with 5 parking spaces
- Railroad Avenue is Main Arterial through Downtown
- Exposure to Strong Demographics and 9,002 Cars Per Day
- Convenient Street Parking surrounding Subject Property and Municipal Parking Lot across the street