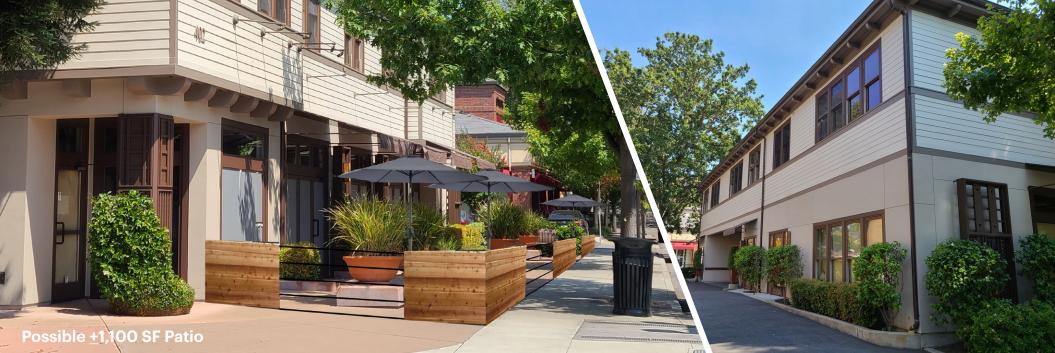

#### **Charming Downtown Retail Shop Space for Lease**

| Address:              | 402 Railroad Avenue, Danville CA 94526                            |
|-----------------------|-------------------------------------------------------------------|
| <b>Cross Streets:</b> | School Street                                                     |
| Available:            | ±2,329 SF Contiguous                                              |
| Dimensions:           | 98' Frontage along Railroad Avenue                                |
| Patio:                | ±1,100 SF Outside Seating Potential                               |
| Floors:               | Ground Floor Retail                                               |
| Rents:                | \$3.70 PSF plus .94 NNNs (2020 Estimate)                          |
| Parking Lot:          | 5 Assigned Parking Stalls                                         |
| Zoning:               | DBD 2A (Old Town Retail - Downtown Business District)             |
| Town's Website:       | http://www.danville.ca.gov/Services/Planning-<br>Services/Zoning/ |
| Built:                | 2003                                                              |
| Allowable Uses:       | Retailers & Restaurants Welcome                                   |
|                       |                                                                   |

## **HIGHLIGHTS**

- Charming Retail Building in Downtown Retail Core •
- Restaurants Permitted and Welcome! Seeking Burgers and Cafe's .
- 98' Frontage along Railroad Avenue
- "Open Feel" to patio with two accordion doors
- Potential for +1,100 SF Outside Patio
- Private Parking Lot with 5 designated parking spaces
- Railroad Avenue is Main Arterial through Downtown
- Exposure to Strong Demographics and 9,002 Cars Per Day
- Convenient Street Parking surrounding Subject Property and Municipal Parking Lot across the street

### HIGHLIGHTS

- Charming Retail Building in Downtown Retail Core
- Restaurants Permitted and Welcome! Seeking Burgers and Cafe's
- 98' Frontage along Railroad Avenue, main corridor
- "Open Feel" to patio with two accordion doors
- Potential for ±1,100 SF Outside Patio
- Private Parking Lot with 5 parking spaces
- Railroad Avenue is Main Arterial through Downtown
- Exposure to Strong Demographics and 9,002 Cars Per Day
- Convenient Street Parking surrounding Subject Property and Municipal Parking Lot across the street