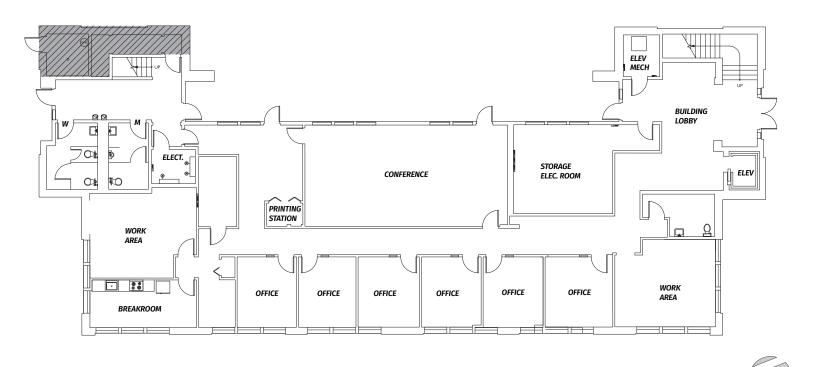

# HILLCREST BUILDING

18704 Bothell Way NE | Bothell, WA

## FLOOR PLAN Second Floor - 5,936 SF

### 2nd Floor

• 5,936 RSF

#### **VIEW VIRTUAL TOUR**





PAUL JERUE (425) 646-5223 jerue@broderickgroup.com TYLER SLONE (425) 274-4281 slone@broderickgroup.com

 $\leq$ 

The information contained herein has been given to us by the owner or other sources that we deem reliable. We have no reason to doubt its accuracy, but we do not guarantee it. Prospective tenants should carefully verify all information contained herein.

# HILLCREST BUILDING

18704 Bothell Way NE | Bothell, WA

### 1st Floor

5,401 RSF

#### **VIEW VIRTUAL TOUR**





PAUL JERUE (425) 646-5223 jerue@broderickgroup.com TYLER SLONE (425) 274-4281 slone@broderickgroup.com

The information contained herein has been given to us by the owner or other sources that we deem reliable. We have no reason to doubt its accuracy, but we do not guarantee it. Prospective tenants should carefully verify all information contained herein.

# FLOOR PLAN First Floor - 5,401 SF