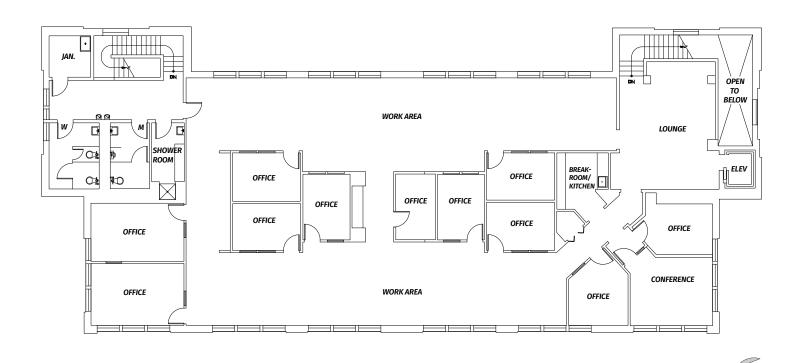

# HILLCREST BUILDING

18704 Bothell Way NE | Bothell, WA

## FLOOR PLAN Second Floor - 5,936 SF

### 2nd Floor

• 5,936 RSF

#### **VIEW VIRTUAL TOUR**





PAUL JERUE (425) 646-5223 jerue@broderickgroup.com TYLER SLONE (425) 274-4281 slone@broderickgroup.com

 $\leq$ 

The information contained herein has been given to us by the owner or other sources that we deem reliable. We have no reason to doubt its accuracy, but we do not guarantee it. Prospective tenants should carefully verify all information contained herein.

# HILLCREST BUILDING

18704 Bothell Way NE | Bothell, WA

### 1st Floor

5,401 RSF

#### **VIEW VIRTUAL TOUR**





PAUL JERUE (425) 646-5223 jerue@broderickgroup.com TYLER SLONE (425) 274-4281 slone@broderickgroup.com

The information contained herein has been given to us by the owner or other sources that we deem reliable. We have no reason to doubt its accuracy, but we do not guarantee it. Prospective tenants should care