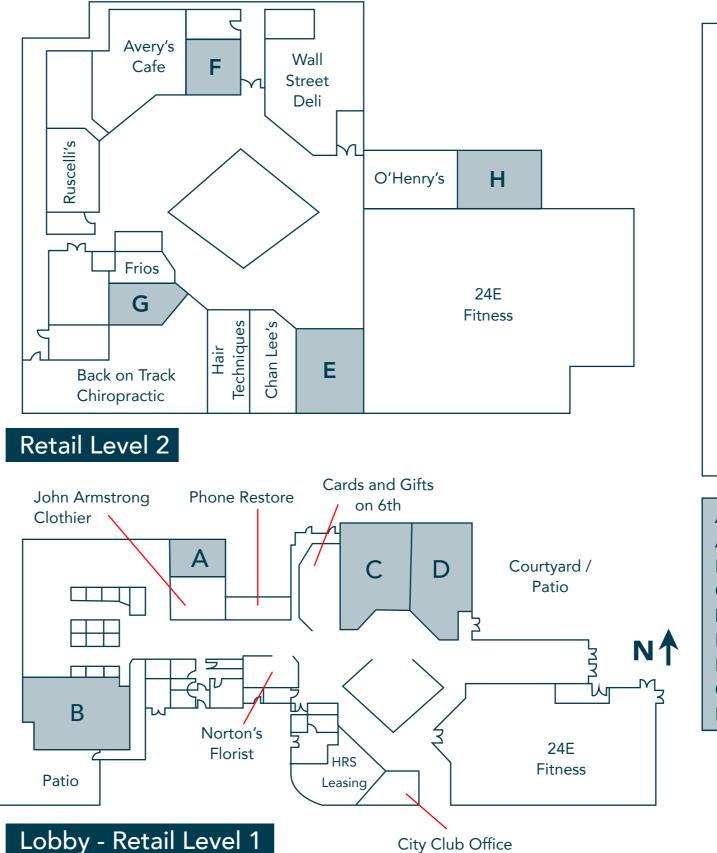

## **RETAIL AVAILABILITY IN CBD MALL**

Level 2 Tenants include: Wall Street Deli Frios Gourmet Pops OHenry's Coffee Ruscelli's Avery's Cafe Back on Track Chiropractic Chan Lee's Chinese Hair Techniques Executive Health Club by 24E Level 1 Tenants include: Executive Health Club by 24E Bamawise Norton's Florist **PhoneRestore** Cards and Gifts on 6th

John Armstrong Clothier

**City Club Office** 

AVAILABLEA: 701 SFB: 2,772 SFC: 1,889 SFD: 2,835 SFE: 1,300 SFF: 424 SFG: 600 SFH: 1,937 SF

The information contained herein has been obtained from sources deemed reliable, however, HRS makes no guarantees, warranties or representation as to its completeness or accuracy thereof. The presentation of this property is submitted as proposed subject to errors, omissions, change of price or conditions, prior to sale or lease or withdrawal without notice. Need not be built.