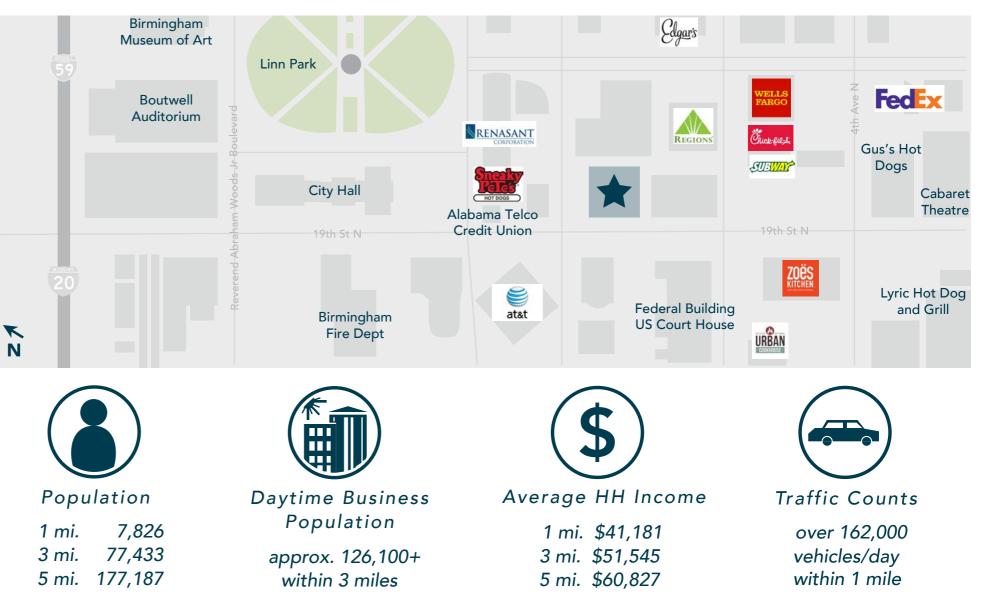

## **RETAIL AVAILABILITY IN CBD MALL**

- 613,764/SF Total Complex
- 569,845/SF Office 95% Leased
- Ground level retail lease opportunities now available
- Entrances from 20th Street & 6th Avenue North
- Great exposure to 20th Street & 6th Avenue North
- Patio / Courtyard space available
- Approximately 40,000 people working & living in CBD
- TI packages available