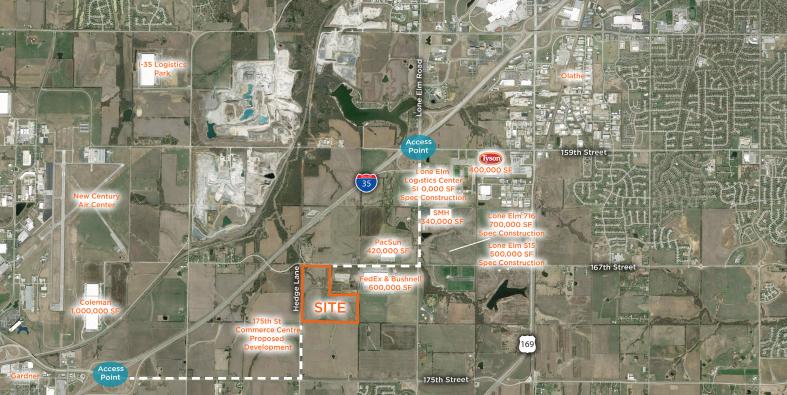

FOR SALE 22675 W 167th Street Olathe, KS

## ±118.53 Acres Industrial Land Sale Price: \$7,744,750 / \$1.50 PSF - Divisible

## **Property Highlights**

- Located in unincorporated Johnson County Olathe Annexation Area
- Site is divisible
- 7 miles from Logistics Park KC Intermodal Facility
- Access to Interstate 35 (1.5 miles)
- Sanitary Sewer via Benefit District City of Olathe
- Water 16" line NEC of property, along 167th Street (Water District No. 1 of Johnson County)
- Ideal location for "big box," E-Commerce, or fulfillment facilities
- Present use Agricultural-Row Crops
- Master planned Planned General Industrial District
- Real Estate Taxes \$21,360 (2016) including sewer assessment