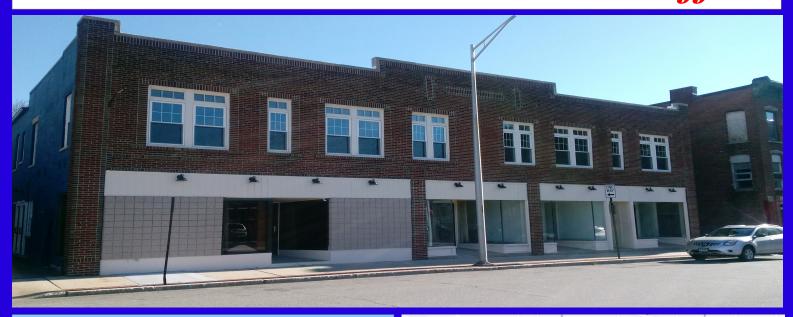

## 31 Church Street, Willimantic

Building recently completely remodeled with a great attention to detail.

Three units available:1700 SF, 1015 SF, and 1500 SF lower level, great for restaurant, cafe, pub, office, retail etc. Plenty of parking on site and in free municipal lot.

A lot of activity in the area with new Shaboo Stage, community center, redevelopment of Murry Building, as well as strong growth on Main Street, and Eastern Connecticut State University.

Owner is open to offers and can be creative for the right tenant. Bring your business to this "renewed" gem!