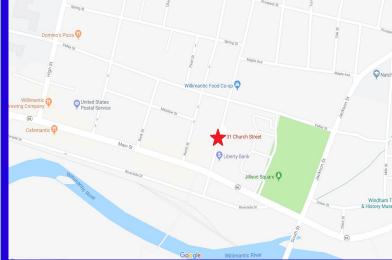

## 31 Church Street, Willimantic

Building recently completely remodeled with a great attention to detail.

Three units available:1700 SF, 1015 SF, and 1500 SF lower level, great for restaurant, cafe, pub, office, retail etc. Plenty of parking on site and in free municipal lot.