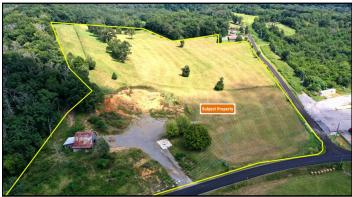

## **Interstate 40 Acreage Exit 412** 1018 Deep Springs Rd, Dandridge, TN 37725

| Listing ID:                             | 30506581                              |
|-----------------------------------------|---------------------------------------|
| Status:                                 | Active                                |
| Property Type:                          | Vacant Land For Lease                 |
| Possible Uses:                          | Industrial, Retail                    |
| Gross Land Area:                        | 2 - 32.50 Acres                       |
| Lease Rate:                             | \$1,500 - 3,000 Per Acre<br>(Monthly) |
|                                         | \$0.41 - 0.83 PSF (Annual)            |
| Lease Type:                             | NNN                                   |
| Nearest MSA:                            | Morristown                            |
| County:                                 | Jefferson                             |
| Tax ID/APN:                             | 045074 00200                          |
| Zoning:                                 | A-1                                   |
| Land Splits Available:                  | Yes                                   |
|                                         | <b>F</b> :                            |
| Property Visibility:                    | Fair                                  |
| Property Visibility:<br>Highway Access: | Fair<br>Interstate 40                 |

## **Overview/Comments**

Property Located North of Interstate 40/ Exit 412 adjacent to Love's Truck Stop in Dandridge, TN. Property Owner willing to subdivide or "build to suit" depending on user's needs. Currently zoned A-1 Agricultural, however the county zoning department indicated the property could be re-zoned for commercial usage.

Interstate Exit Property +/- 32 Acres 1018 Deep Springs Dandridge, TN 37725

or Lease