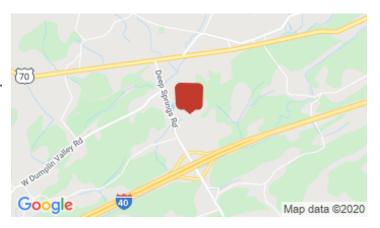

## **Interstate 40 Acreage Exit 412** 1018 Deep Springs Rd, Dandridge, TN 37725

| Listing ID:                             | 30506581                              |
|-----------------------------------------|---------------------------------------|
| Status:                                 | Active                                |
| Property Type:                          | Vacant Land For Lease                 |
| Possible Uses:                          | Industrial, Retail                    |
| Gross Land Area:                        | 2 - 32.50 Acres                       |
| Lease Rate:                             | \$1,500 - 3,000 Per Acre<br>(Monthly) |
|                                         | \$0.41 - 0.83 PSF (Annual)            |
| Lease Type:                             | NNN                                   |
| Nearest MSA:                            | Morristown                            |
| County:                                 | Jefferson                             |
| Tax ID/APN:                             | 045074 00200                          |
| Zoning:                                 | A-1                                   |
| Land Splits Available:                  | Yes                                   |
|                                         | <b>F</b> :                            |
| Property Visibility:                    | Fair                                  |
| Property Visibility:<br>Highway Access: | Fair<br>Interstate 40                 |

## **Overview/Comments**

Property Located North of Interstate 40/ Exit 412 adjacent to Love's Truck Stop in Dandridge, TN. Property Owner willing to subdivide or "build to suit" depending on user's needs. Currently zoned A-1 Agricultural, however the county zoning department indicated the property could be re-zoned for commercial usage.