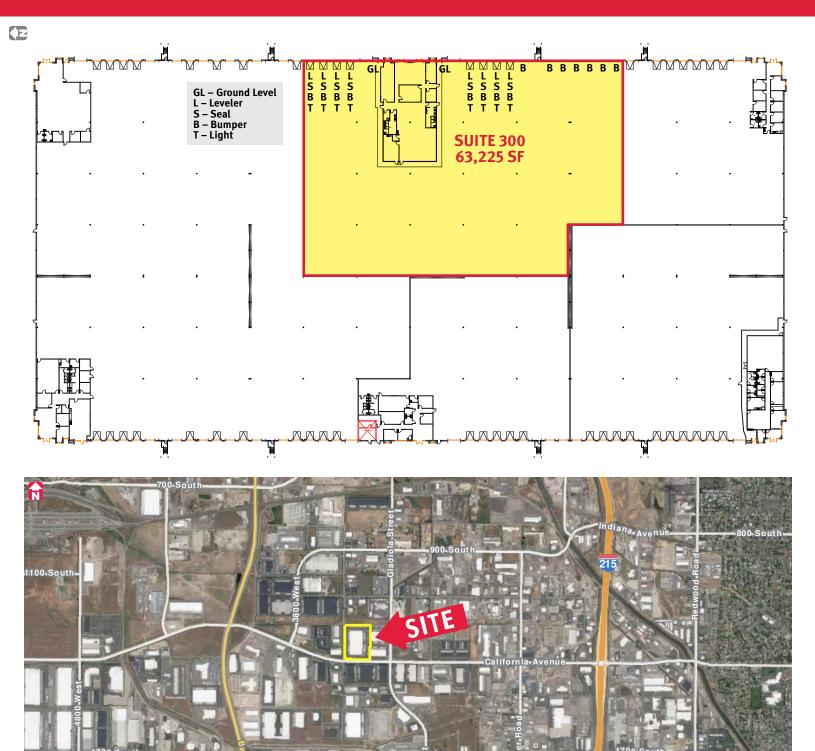

## PRICE CALIFORNIA AVENUE BUILDING II

3400 West California Avenue, Suite 300, Salt Lake City, Utah 84104

## **PROPERTY** FEATURES

- 63,225 Total Square Feet
  - 5,254 Office Square Feet
  - 57,971 Warehouse Square Feet
- Fifteen (15) Dock High Doors with (8) Levelers (8) Seals and (15) Bumpers
- Two (2) Ground Level Doors with Ramps
- 32' Clear Height
- 50' x 52' Column Spacing
- 52' x 60' Staging Area Column Spacing
- ESFR Fire Suppression

- R24 Roof Insulation
- 200 Amp / 480/277 / 3 Phase Power Supply
- Front Load Configuration
- Up to Fourteen (14) Trailer Stalls Available For Lease
- California Avenue Frontage
- Excellent access to I-80, I-15, I-215, Bangerter Highway and Highway 201
- Minutes to Salt Lake International Airport