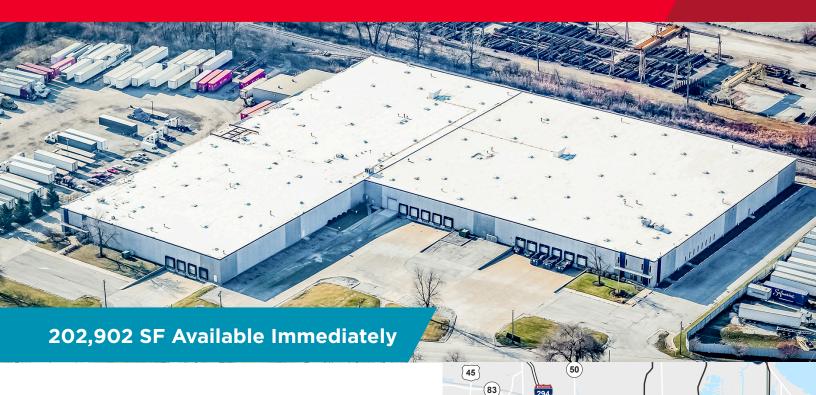

## 16750 S Vincennes Road South Holland, IL

### **Property Highlights**

Total Building: 202,902 SF

**Office:** 7,275 SF

Site Size: 13.4 Acres

**Lighting:** T-5

Clear Height: 22' - 24'

**Loading:** 15 Exterior Docks

4 Drive-in Doors

**Power:** 4,400 Amps @ 480 Volts

Car Parking: 142 Stalls (Expandable)

Bay Size: 32' x 40'

Sprinkler System: Wet

**RE Taxes (2017):** \$0.92 psf

**Asking Lease Rate:** Subject to Offer

### Comments

(43)

Orland Hills Oak Fores

- 4.5-acre paved and fenced lot available on site for trailer parking and storage
- Close proximity to I-294, I-80 and I-94 with direct four-way interchange access
- Potential CSX rail access