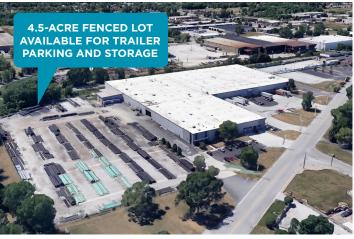

### Comments

(43)

Orland Hills Oak Fores

- 4.5-acre paved and fenced lot available on site for trailer parking and storage
- Close proximity to I-294, I-80 and I-94 with direct four-way interchange access
- Potential CSX rail access

#### **Aerial View**

Sally Macoicz, SIOR

Managing Director +1 312 470 1823 sally.macoicz@cushwake.com **Matt Saddler** 

Senior Associate +1 312 470 3834 matt.saddler@cushwake.com 225 West Wacker Drive, Suite 3000 Chicago, IL 60606