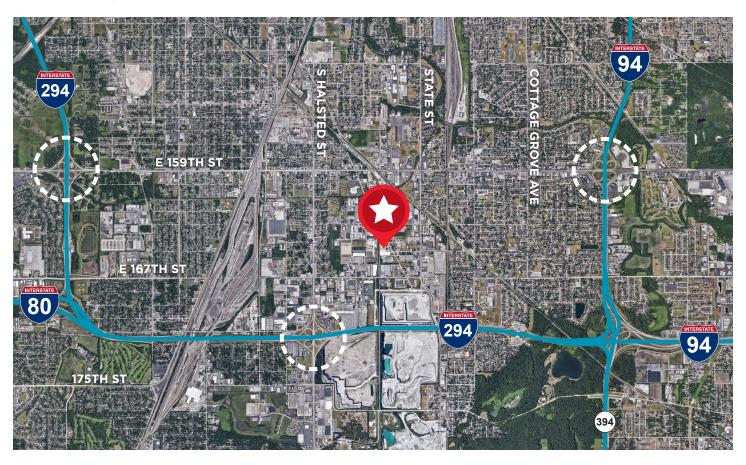

### **Location Map**

| Access Highlights | 1-294   | I-94    | I-80    | Downtown<br>Chicago | Midway<br>Airport (MDW) |
|-------------------|---------|---------|---------|---------------------|-------------------------|
| Distance to       | 1.6 mi. | 4.7 mi. | 3.8 mi. | 25.1 mi.            | 18.4 mi.                |
| Drive Time to     | 4 min   | 10 min  | 7 min   | 36 min              | 38 min                  |