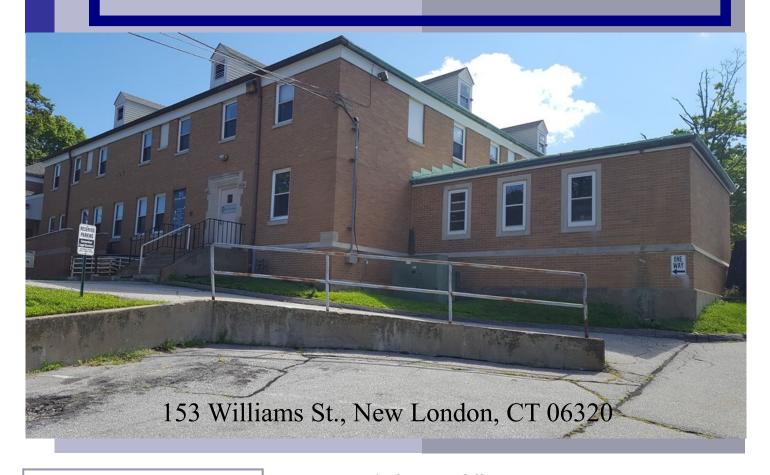

## FOR LEASE PRIME OFFICE SPACE

## **FOR LEASE**

\$12/sf Plus utilities

## PEQUOT COMMERCIAL

15 Chesterfield Road, Suite 4 East Lyme, CT 06333

860-447-9570 x131 860-444-6661 Fax

jjensen@pequotcommercial.com

- > 4,400+/-sf Prime Office space in New London's G.A. #10 Courthouse campus
- > Ample parking
- > Some storage available
- Elevator; Handicap accessible
- > About 1 mile to I-95, trains/ ferries
- > 5,100 Daily Average Traffic Counts