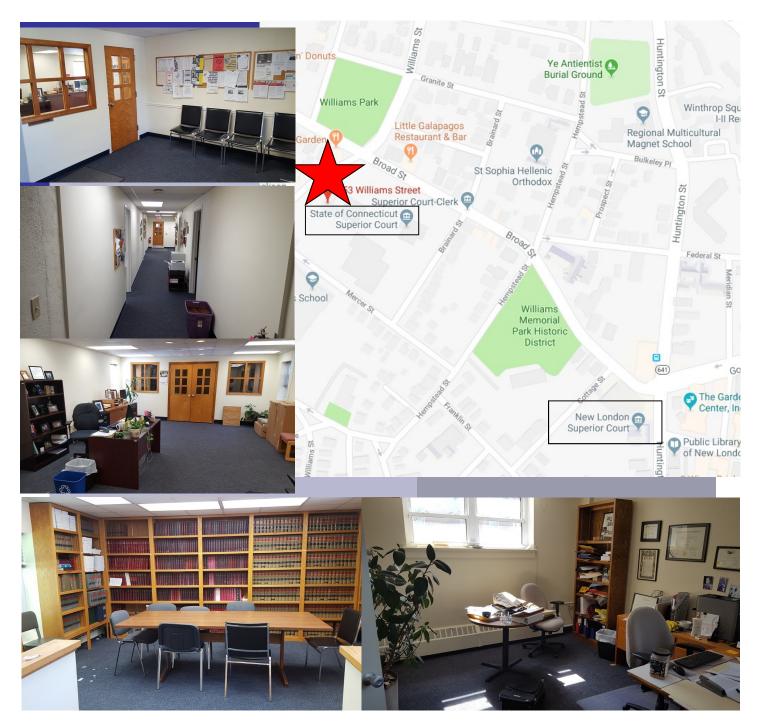

## PEQUOT COMMERCIAL

15 Chesterfield Road, Suite 4 East Lyme, CT 06333

860-447-9570 x131 860-444-6661 Fax

jjensen@pequotcommercial.com

- > 4,400+/-sf Prime Office space in New London's G.A. #10 Courthouse campus
- > Ample parking
- > Some storage available
- Elevator; Handicap accessible
- > About 1 mile to I-95, trains/ ferries
- > 5,100 Daily Average Traffic Counts