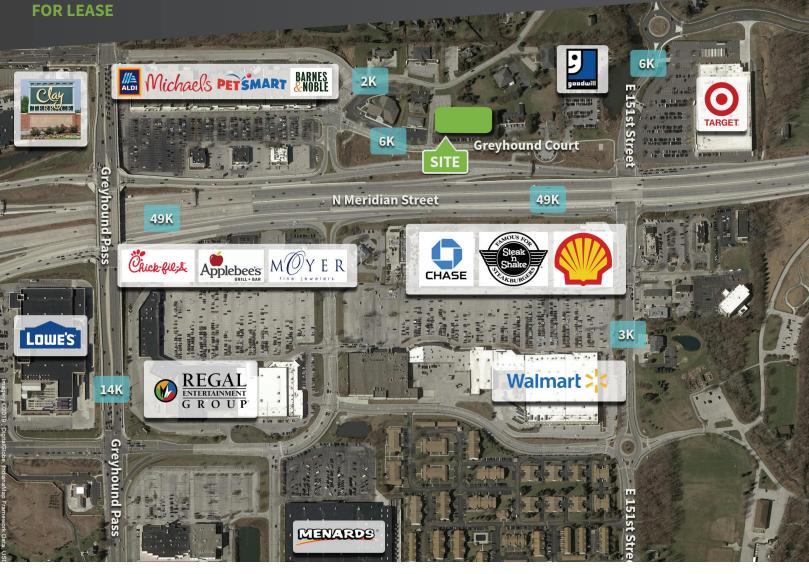

## PROPERTY HIGHLIGHTS

|  | Location - On the 31, drawing customarkets. | e north side o<br>mers from bo | of Carmel, India<br>oth the Carmel | ana along US-<br>and Westfield |
|--|---------------------------------------------|--------------------------------|------------------------------------|--------------------------------|
|--|---------------------------------------------|--------------------------------|------------------------------------|--------------------------------|

Daytime / Traffic - 49,000 ADT along US-31 and a Daytime Population of 46,000 within a 3 mile radius.

Visibility / Access - Property is visible from US-31 with multiple access points from Greyhound Pass, 146th Street and 151st Street.