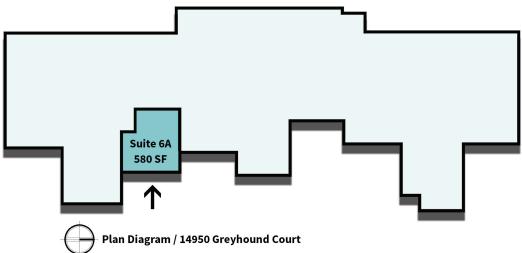

## RETAIL / OFFICE SPACE AVAILABLE

580 SF

\$1,200 / MONTH FULL SERVICE GROSS

SUITE IN MULTI-TENANT OFFICE BUILDING

Occupancy - Retail space immediately available in white-box condition with a private restroom.

Great opportunity for office use, walk-in services, or pickup / drop off location for dry-cleaning, alterations, repair services, etc.