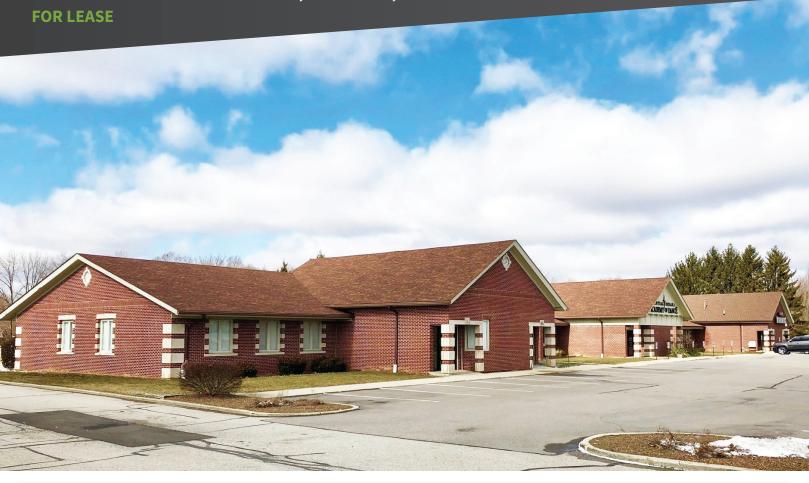

## **RETAIL / OFFICE SUITE AVAILABLE**

14950 GREYHOUND COURT, CARMEL, IN. 46032

## RETAIL / OFFICE SPACE AVAILABLE

580 SF

\$1,200 / MONTH FULL SERVICE GROSS

SUITE IN MULTI-TENANT OFFICE BUILDING

Occupancy - Retail space immediately available in white-box condition with a private restroom.

Great opportunity for office use, walk-in services, or pickup / drop off location for dry-cleaning, alterations, repair services, etc.