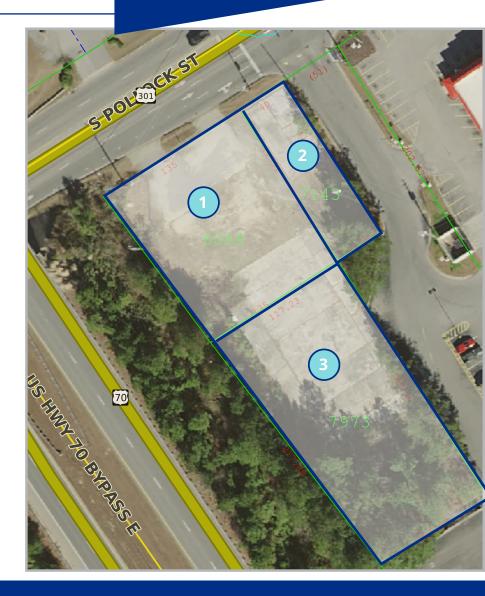

### PARCEL IDENTIFICATION NUMBERS

260412-76-7143

3 260412-75-7973

| DEMOGRAPHICS                    |          |          |          |
|---------------------------------|----------|----------|----------|
| SOURCE: ESRI 2018               | 3 Miles  | 5 Miles  | 10 Miles |
| Average Household<br>Income     | \$46,744 | \$52,294 | \$62,541 |
| Total Population                | 13,883   | 27,898   | 71,393   |
| Daytime Population<br>Workers   | 18,031   | 22,116   | 31,909   |
| Daytime Population<br>Residents | 8,302    | 16,677   | 39,976   |
|                                 |          |          |          |