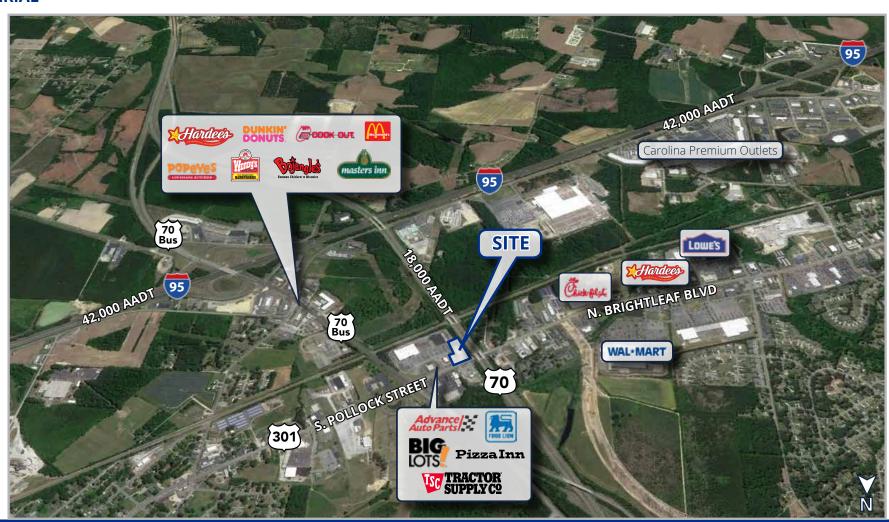

)
- Permitted uses: office, retail, service, and restaurant

### PARCEL IDENTIFICATION NUMBERS



260412-76-7143

3 260412-75-7973

| DEMOGRAPHICS                    |          |          |          |
|---------------------------------|----------|----------|----------|
| SOURCE: ESRI 2018               | 3 Miles  | 5 Miles  | 10 Miles |
| Average Household<br>Income     | \$46,744 | \$52,294 | \$62,541 |
| Total Population                | 13,883   | 27,898   | 71,393   |
| Daytime Population<br>Workers   | 18,031   | 22,116   | 31,909   |
| Daytime Population<br>Residents | 8,302    | 16,677   | 39,976   |
|                                 |          |          |          |



#### **MICHAEL KEEN**

mkeen@trademarkproperties.com 919.573.1392 direct 919.943.2511 mobile



#### **AERIAL**



#### **MICHAEL KEEN**

mkeen@trademarkproperties.com 919.573.1392 direct 919.943.2511 mobile



## 1437 S. POLLOCK STREET **SELMA, NC 27576**

#### **VICINITY MAP**



#### **MICHAEL KEEN**

mkeen@trademarkproperties.com 919.573.1392 direct 919.943.2511 mobile