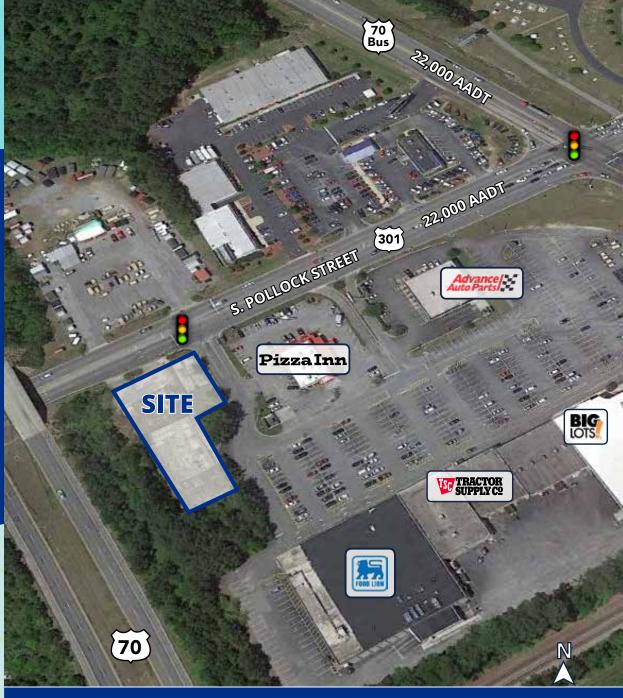

#### PROPERTY DESCRIPTION

- Approximately 1.05 acre parcel
- Located at a signalized intersection on one of Johnston County's busiest thoroughfares
- 300 linear feet south of US-301 and US-70 Business interchange
- 1,500 linear feet from I-95 and US-70 Business interchange
- City water and sewer at site
- Zoned General Business (GB)
- Permitted uses: office, retail, service, and restaurant

#### **AERIAL**