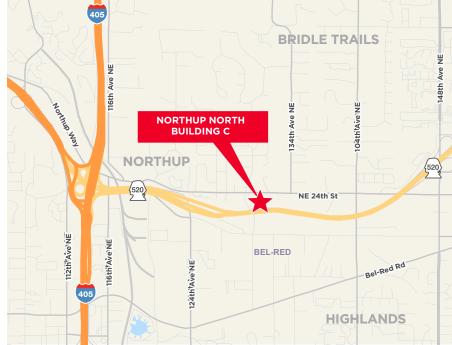

## FOR LEASE Northup North—Bldg C 2330 130th Ave NE, Bellevue, WA 98005



## **Property Highlights**

- Suite 101—1,420 RSF
- Available Immediately
- \$30.00/RSF, Full Service
- Plentiful Surface Parking
- Lobby Exposure
- Manicured Landscape with Picnic Tables and Walking Trails



Brian Toy Director +1 425 201 1224 brian.toy@cushwake.com Taylor Hudson Associate +1 425 201 1205 taylor.hudson@cushwake.com 10500 NE 8th Street, Suite 1125 Bellevue, WA Main +1 425 455 4500 Fax +1 425 453 5381 **cushmanandwakefield.com** 

©2019 Cushman & Wakefield. All rights reserved. The information contained in this communication is strictly confidential. This information has been obtained from sources believed to be reliable but has not been verified. NO WAR-RANTY OR REPRESENTATION, EXPRESS OR IMPLIED, IS MADE AS TO THE CONDITION OF THE PROPERTY (OR PROPERTYIES) REFERENCED HEREIN OR AS TO THE ACCURACY OR COMPLETENESS OF THE INFORMATION CONTAINED HEREIN, AND SAME IS SUBBITITED SUBJECT TO ERRORS, OMISSIONS, CHANGE OF PRICE, RENTAL OR OTHER CONDITIONS, WITHDRAWAL WITHOUT NOTICE, AND T