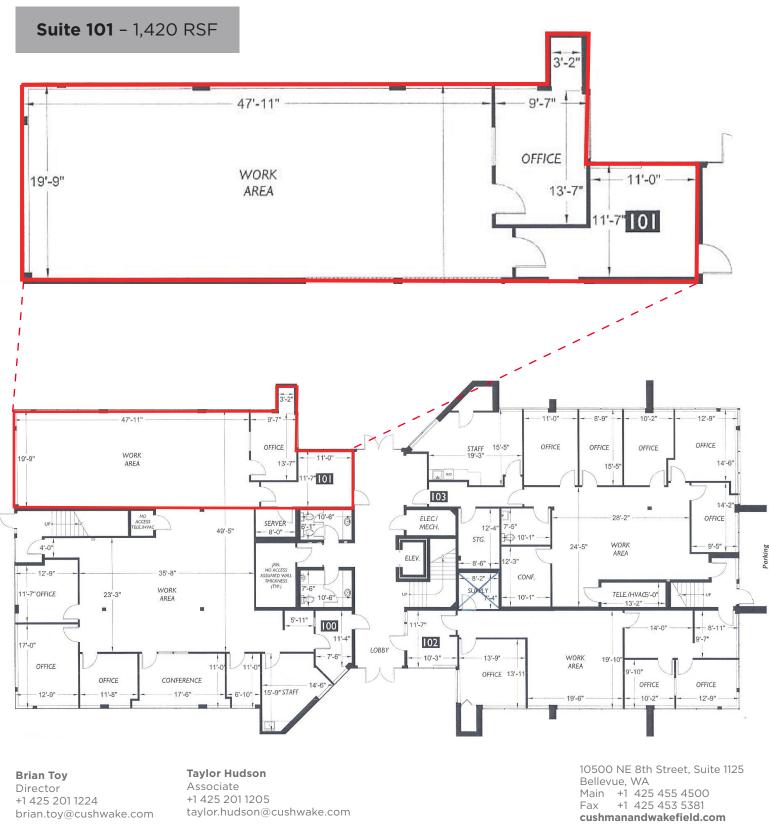

## **Property Highlights**

- Suite 101—1,420 RSF
- Available Immediately
- \$30.00/RSF, Full Service
- Plentiful Surface Parking
- Lobby Exposure
- Manicured Landscape with Picnic Tables and Walking Trails

Brian Toy Director +1 425 201 1224 brian.toy@cushwake.com Taylor Hudson Associate +1 425 201 1205 taylor.hudson@cushwake.com 10500 NE 8th Street, Suite 1125 Bellevue, WA Main +1 425 455 4500 Fax +1 425 453 5381 **cushmanandwakefield.com** 