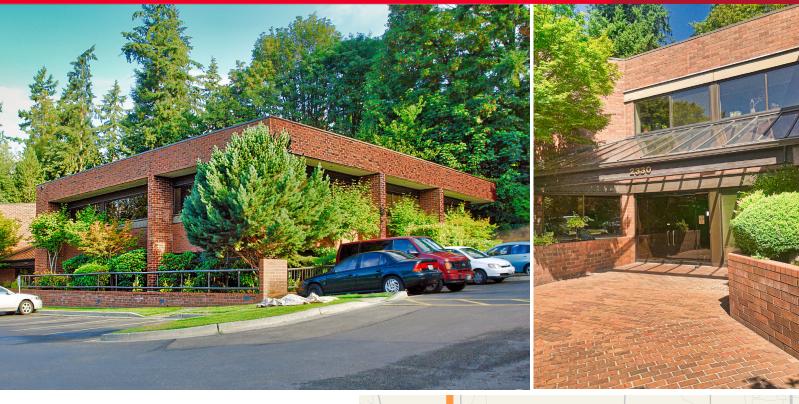

## FOR LEASE Northup North—Bldg C 2330 130th Ave NE, Bellevue, WA 98005

## **Property Highlights**

- Suite 101—1,420 RSF
- Available Immediately
- \$30.00/RSF, Full Service
- Plentiful Surface Parking
- Lobby Exposure
- Manicured Landscape with Picnic Tables and Walking Trails