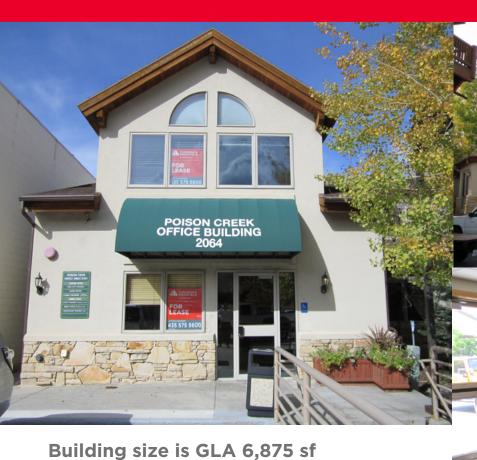

# **Poison Creek Business Center**

2064 Prospector Ave. / Park City, UT

### **Property Highlights**

- Excellent opportunity to start/relocate or grow your business with these Incubator Office Suites
- 1-year minimum lease term plus options if needed
- High end finishes, common restrooms, kitchen, conference room
- Open floor plans easy to move in
- Good parking with paid underground parking available