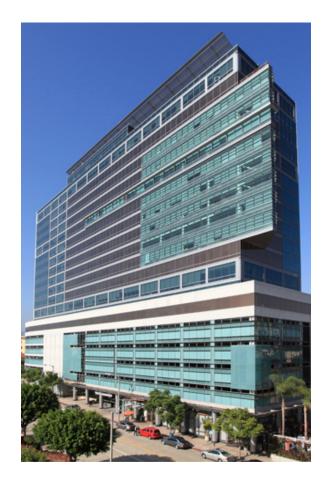

# 1100 GLENDON AVENUE

11,900 RSF AVAILABLE

# 1100 GLENDON AVENUE

| FLOOR / AREA | PARTIAL 7TH / 11,905 RSF |
|--------------|--------------------------|
| POSSESSION   | IMMEDIATE                |
| TERM         | FLEXIBLE                 |

### **SPACE DETAILS**

- Centrally located in the heart of West LA and home to UCLA, building has both mountain and ocean views
- Creative space with open ceilings, private offices, modern lights, polished concrete floors, and large windows that provide abundant natural light
- Private outdoor patio for exclusive tenant use
- Ample parking and full-service restaurant located within building
- · Easily accessible by major freeways
- Plethora of lunch and coffee options nearby including Napa Valley Grille, Espresso Profeta, Peet's Coffee, Poke Bar, and Starbucks