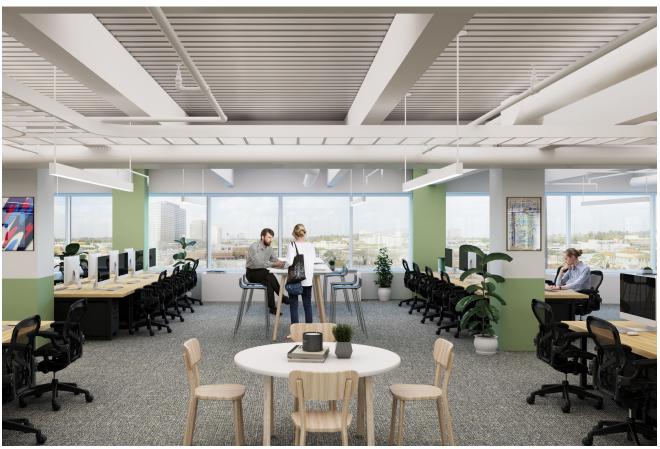

### **SPACE RENDERINGS**

### **SPACE DETAILS**

- Centrally located in the heart of West LA and home to UCLA, building has both mountain and ocean views
- Creative space with open ceilings, private offices, modern lights, polished concrete floors, and large windows that provide abundant natural light
- Private outdoor patio for exclusive tenant use
- Ample parking and full-service restaurant located within building
- · Easily accessible by major freeways
- Plethora of lunch and coffee options nearby including Napa Valley Grille, Espresso Profeta, Peet's Coffee, Poke Bar, and Starbucks