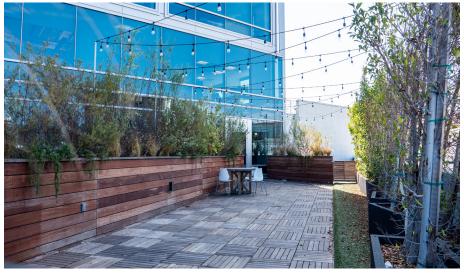

### **SPACE RENDERINGS**

### **SPACE DETAILS**

- Centrally located in the heart of West LA and home to UCLA, building has both mountain and ocean views
- Creative space with open ceilings, private offices, modern lights, polished concrete floors, and large windows that provide abundant natural light
- Private outdoor patio for exclusive tenant use
- Ample parking and full-service restaurant located within building
- · Easily accessible by major freeways
- Plethora of lunch and coffee options nearby including Napa Valley Grille, Espresso Profeta, Peet's Coffee, Poke Bar, and Starbucks