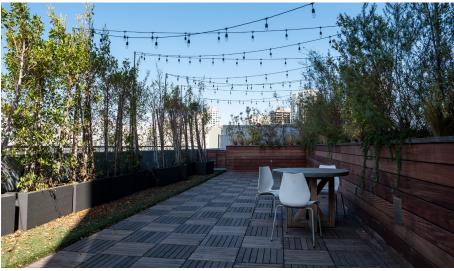

### **SPACE RENDERINGS**

### **SPACE DETAILS**

- Centrally located in the heart of West LA and home to UCLA, building has both mountain and ocean views
- Creative space with open ceilings, private offices, modern lights, polished concrete floors, and large windows that provide abundant natural light
- Private outdoor patio for exclusive tenant use
- Ample parking and full-service restaurant located within building
- · Easily accessible by major freeways
- Plethora of lunch and coffee options nearby including Napa Valley Grille, Espresso Profeta, Peet's Coffee, Poke Bar, and Starbucks