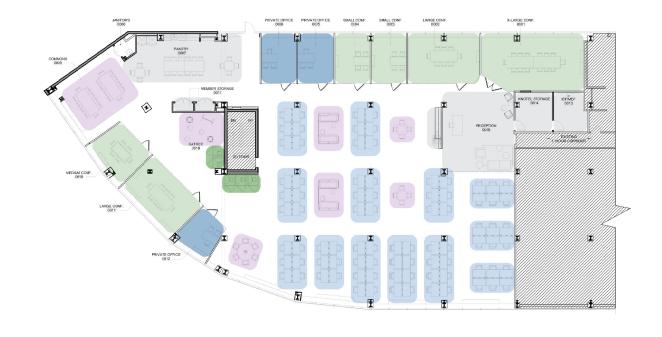

arking and full-service restaurant located within building
- · Easily accessible by major freeways
- Plethora of lunch and coffee options nearby including Napa Valley Grille, Espresso Profeta, Peet's Coffee, Poke Bar, and Starbucks

# **CLICK HERE TO BOOK A TOUR**

For more information contact: LAsales@knotel.com

### **SPACE RENDERINGS**

# KNOTEL

# 1100 GLENDON AVENUE







### **TEST-FIT - PARTIAL 7TH - 11,905 RSF**

### **CLICK TO DOWNLOAD**

# 1100 GLENDON AVENUE







can work in different ways

# VERSATILITY Amount of various setting where employees









KNOTEL

This plan is for marketing purposes

# **CLICK HERE TO BOOK A TOUR**

For more information contact: LAsales@knotel.com

### **TEST-FIT - PARTIAL 7TH - 11,905 RSF**

### **CLICK TO DOWNLOAD**

# 1100 GLENDON AVENUE





# LOW HIGH

VERSATILITY

Amount of various setting where employees can work in different ways

LOW HIGH

CONNECTIVITY

Probability of natural collisions & transparency across teams leading to successful cross collaboration

TALENT ATTRACTION/RETENTION

Level of differentiation of your space to your competitors impacting employee happiness

KNOTEL

This plan is for marketing purposes

# **CLICK HERE TO BOOK A TOUR**

For more information contact: x@knotel.com

# KNOTEL

Making long-term leases a thing of the past, Knotel designs, builds, and operates flexible office space for some of the world's biggest companies.



FLEXIBLE, SHORT-TERM AGREEMENTS



ALL-IN-ONE INCLUSIVE PRICING & SERVICES



CONFIGURABLE FURNITURE, BUILD-OUTS & DESIGN







# PROVEN 5-STEP PROCESS



### Site Selection