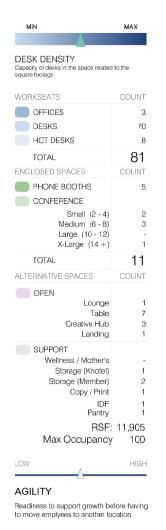

DETAILS**

- Centrally located in the heart of West LA and home to UCLA, building has both mountain and ocean views
- Creative space with open ceilings, private offices, modern lights, polished concrete floors, and large windows that provide abundant natural light
- Private outdoor patio for exclusive tenant use
- Ample parking and full-service restaurant located within building
- · Easily accessible by major freeways
- Plethora of lunch and coffee options nearby including Napa Valley Grille, Espresso Profeta, Peet's Coffee, Poke Bar, and Starbucks

# **CLICK HERE TO BOOK A TOUR**

For more information contact: LAsales@knotel.com

### **SPACE RENDERINGS**

# KNOTEL

# 1100 GLENDON AVENUE







### **TEST-FIT - PARTIAL 7TH - 11,905 RSF**

### **CLICK TO DOWNLOAD**

# 1100 GLENDON AVENUE







can work in different ways

# VERSATILITY Amount of various setting where employees









KNOTEL

This plan is for marketing purposes

# **CLICK HERE TO BOOK A TOUR**

For more information contact: LAsales@knotel.com

### **TEST-FIT - PARTIAL 7TH - 11,905 RSF**

### **CLICK TO DOWNLOAD**

# 1100 GLENDON AVENUE





# LOW HIGH

VERSATILITY

Amount of various setting where employees can work in different ways

LOW HIGH

CONNECTIVITY

Probability of natural collisions & transparency across teams leading to successful cross collaboration

TALENT ATTRACTION/RETENTION

Level of differentiation of your space to your competitors impacting employee happiness

KNOTEL

This plan is for marketing purposes

# **CLICK HERE TO BOOK A TOUR**

For more information contact: x@knotel.com

# KNOTEL