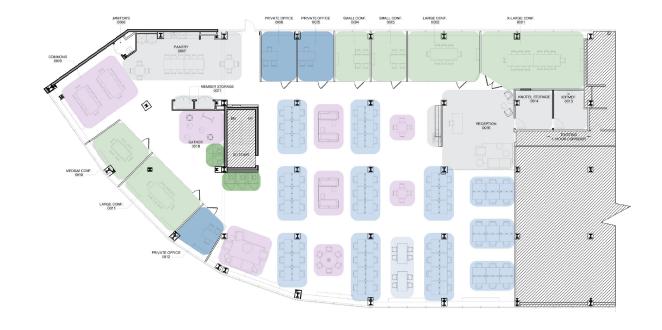

ETAILS**

- Centrally located in the heart of West LA and home to UCLA, building has both mountain and ocean views
- Creative space with open ceilings, private offices, modern lights, polished concrete floors, and large windows that provide abundant natural light
- Private outdoor patio for exclusive tenant use
- Ample parking and full-service restaurant located within building
- · Easily accessible by major freeways
- Plethora of lunch and coffee options nearby including Napa Valley Grille, Espresso Profeta, Peet's Coffee, Poke Bar, and Starbucks

# **CLICK HERE TO BOOK A TOUR**

For more information contact: LAsales@knotel.com

### **SPACE RENDERINGS**

# KNOTEL

# 1100 GLENDON AVENUE







### **TEST-FIT - PARTIAL 7TH - 11,905 RSF**

### **CLICK TO DOWNLOAD**

# 1100 GLENDON AVENUE







can work in different ways

# VERSATILITY Amount of various setting where employees









KNOTEL

This plan is for marketing purposes

# **CLICK HERE TO BOOK A TOUR**

For more information contact: LAsales@knotel.com

### **TEST-FIT - PARTIAL 7TH - 11,905 RSF**

### **CLICK TO DOWNLOAD**

# 1100 GLENDON AVENUE





# LOW HIGH

VERSATILITY

Amount of various setting where employees can work in different ways

LOW HIGH

CONNECTIVITY

Probability of natural collisions & transparency across teams leading to successful cross collaboration

TALENT ATTRACTION/RETENTION

Level of differentiation of your space to your competitors impacting employee happiness

KNOTEL

This plan is for marketing purposes

# **CLICK HERE TO BOOK A TOUR**

For more information contact: x@knotel.com

# KNOTEL

Ma