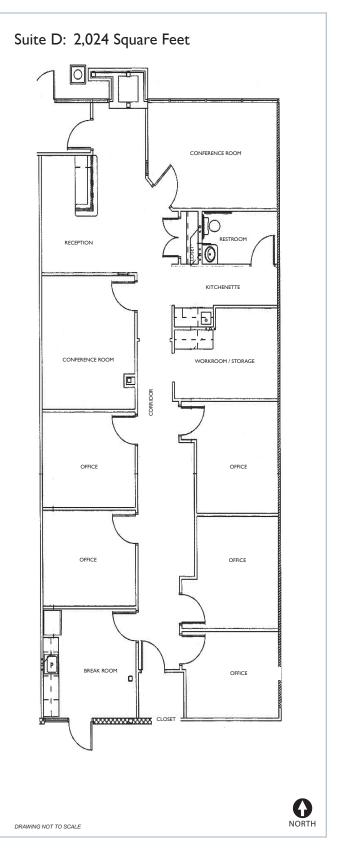

## **Property Highlights:**

- 1-story office/medical building with 2 suites available:
  - Suite A: 2,000 SF (former medical use)
  - Suite D: 2,024 SF (former general office use)
- Highly visible space on County Line Road
- \$17.50 psf modified gross
- Drive-up parking
- In close proximity to Saint Francis Hospital South and Community Hospital South
- Easy access to I-65 & I-465