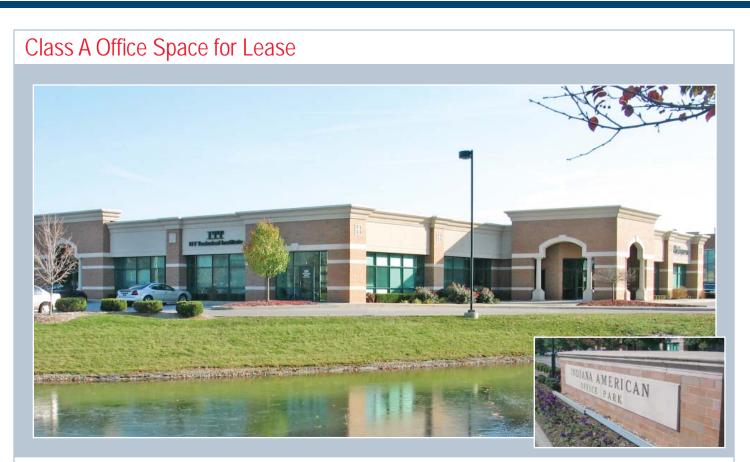

## **INDIANA AMERICAN OFFICE PARK - BUILDING 4**

## 549 East County Line Road, Greenwood IN 46143

OFFICE FOR LEASE

## **Property Highlights:**

- 1-story office/medical building with 2 suites available:
  - Suite A: 2,000 SF (former medical use)
  - Suite D: 2,024 SF (former general office use)
- Highly visible space on County Line Road
- \$17.50 psf modified gross
- Drive-up parking
- In close proximity to Saint Francis Hospital South and Community Hospital South
- Easy access to I-65 & I-465