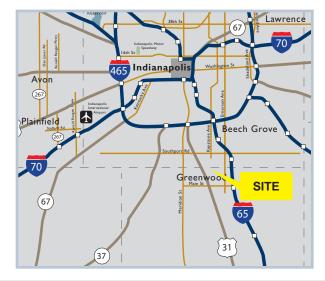

## **Property Highlights:**

- 1-story office/medical building with 2 suites available:
  - Suite A: 2,000 SF (former medical use)
  - Suite D: 2,024 SF (former general office use)
- Highly visible space on County Line Road
- \$17.50 psf modified gross
- Drive-up parking
- In close proximity to Saint Francis Hospital South and Community Hospital South
- Easy access to I-65 & I-465