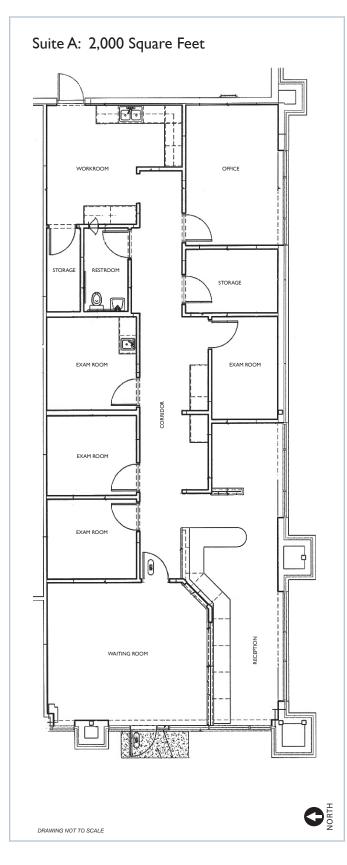

## **Property Highlights:**

- 1-story office/medical building with 2 suites available:
  - Suite A: 2,000 SF (former medical use)
  - Suite D: 2,024 SF (former general office use)
- Highly visible space on County Line Road
- \$17.50 psf modified gross
- Drive-up parking
- In close proximity to Saint Francis Hospital South and Community Hospital South
- Easy access to I-65 & I-465