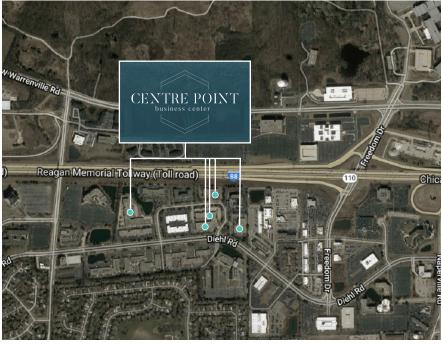

## **NEW LOOK!**

- FAÇADE UPGRADES
- NEW LANDSCAPING
- NEW PARKING
- NEW SIGNAGE

Superior location

**Diverse amenities** 

Flexibility for expansion

I-88 and Diehl Road Identity

Building signage opportunities