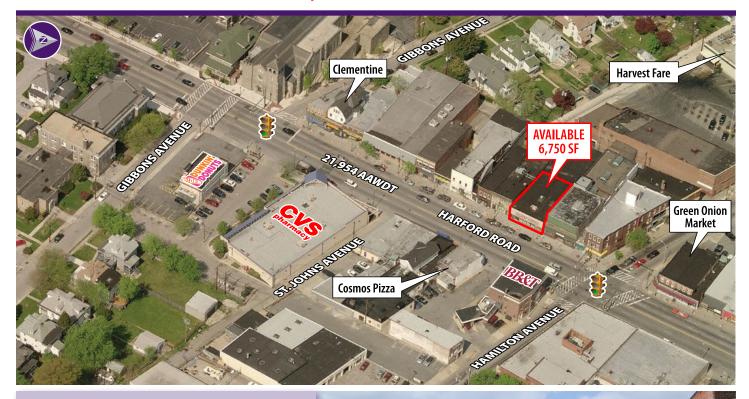

# 5428 Harford Road

BALTIMORE, MD 21214

6,750 Square Feet Available For Lease Turn Key Dollar Store Newly Renovated

# **Property Highlights**

- Zoning: B-2-2, which is Baltimore City's designation for Community/Business District
- Immediate occupancy
- Metered street parking
- Prime commercial property available for lease in the city's designated Main Street area of Hamilton/Lauraville
- Terrific location for a restaurant, fitness center, medical building, etc.
- Public transportation within one block