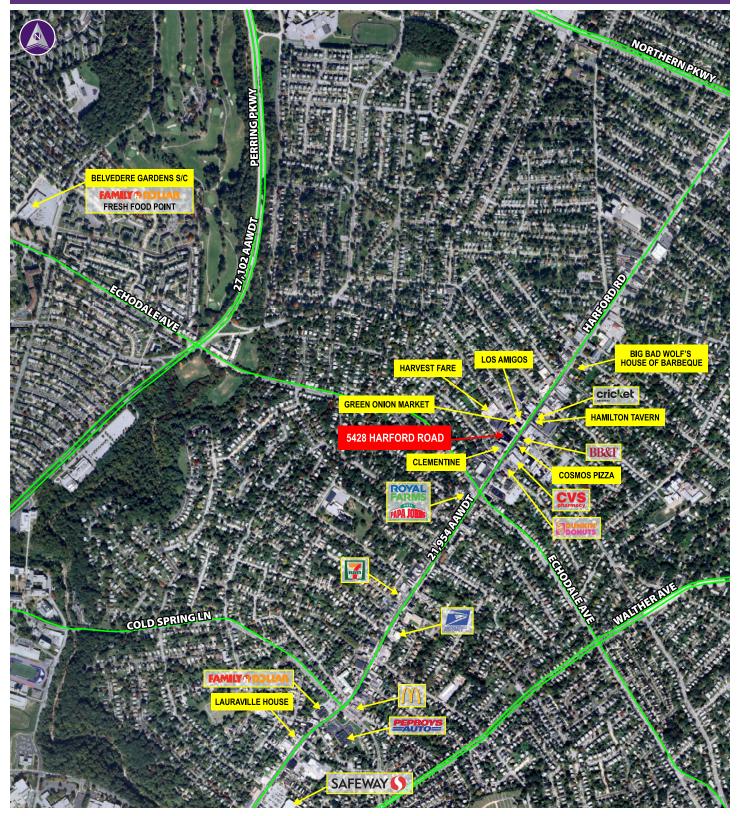

# 5428 Harford Road

BALTIMORE, MD 21214

6,750 Square Feet Available For Lease Turn Key Dollar Store Newly Renovated