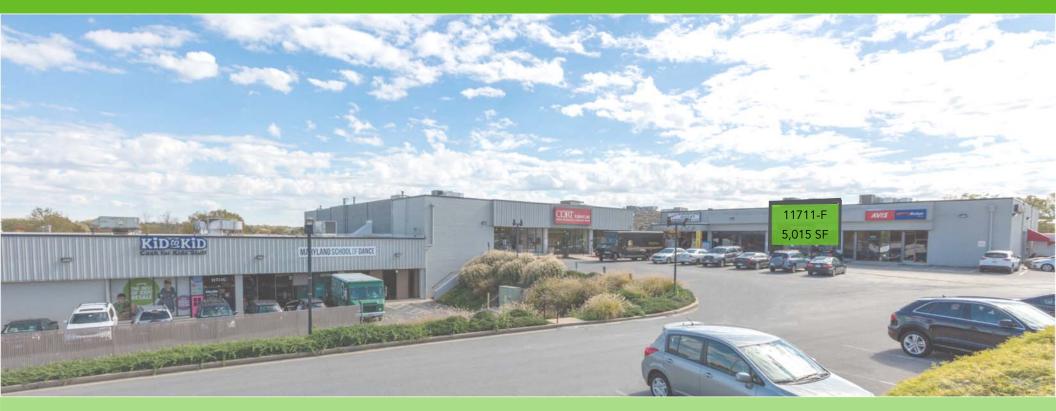

## RETAIL SPACE FOR LEASE PARKLAWN CENTER | 11777 Parklawn Drive Rockville, Maryland

- Space 11711-F: 5,015 SF can accommodate retail or office use
- Great visibility at the intersection of Parklawn Drive and Boiling Brook Parkway
- Easy access to 355/Rockville Pike and I-495
- Close proximity to multiple mixed use centers that include residential, retail and dining

#### For Leasing Opportunities Contact:

Bobby Kravitz Office: 301.795.1457 BKravitz@PromarkPartners.com