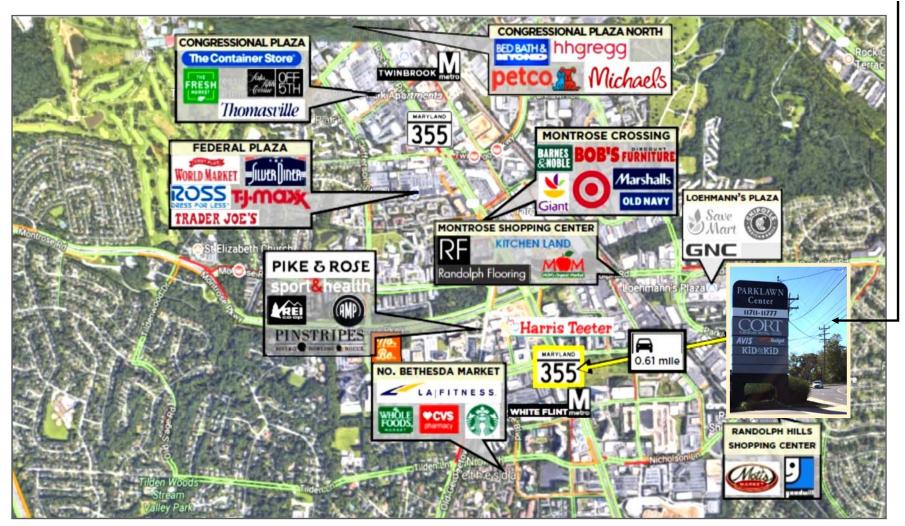

#### **PROPERTY DEMOGRAPHICS**

Nicholson Ln

Rockville Pike

(Route 355)

|                         | <u>1 mile</u>    | <u>3 miles</u> |
|-------------------------|------------------|----------------|
| Population:             | 20,583           | 173,308        |
| HH Income:              | \$120,922        | \$120,426      |
|                         |                  |                |
| <u>Traffic Counts</u> : | Avg daily volume | Miles from sit |
| Parklawn Dr             | 24,031           | at site        |
|                         |                  |                |

24.220

63,767

.33

.61

451 HUNGERFORD DRIVE, SUITE 700 · ROCKVILLE, MD 20850 301.795.1400 • PROMARKPARTNERS.COM

The materials provided herein are for informational purposes only and are not intended to constitute an offer or solicitation. Although information contained herein is from sources deemed reliable, such information has not been verified and is submitted subject to errors, omissions, change of price, withdrawal or further change without notice.

### **AERIAL MAP**

PARKLAWN CENTER

451 HUNGERFORD DRIVE, SUITE 700 · ROCKVILLE, MD 20850 301.795.1400 • PROMARKPARTNERS.COM

The materials provided herein are for informational purposes only and are not intended to constitute an offer or solicitation. Although information contained herein is from sources deemed reliable, such information has not been verified and is submitted subject to errors, omissions, change of price, withdrawal or further change without notice.