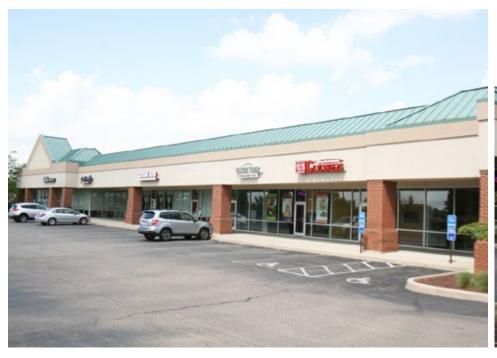

# WHITE BLOSSOM SQUARE

7916 SOUTH MASON MONTGOMERY ROAD, MASON, OH 45040

# SITE PLAN

| ARMED SERVICES RECRUITING CENTER 2,700 Sq. Ft. | SURA KOREAN<br>2,700 Sq. Ft. | MAGIC NEEDLE<br>1,500 Sq. Ft. | SICHUAN BISTRO<br>3,000 Sq. Ft. | OFF THE VINE<br>1,500 Sq. Ft. | FEATHER TOUCH<br>1,500 Sq. Ft. | ₹ ° | AVAILABLE<br>1,500 Sq. Ft. | LADLES<br>2,900 Sq. Ft. | JET PIZZA<br>1,500 Sq. Ft. | AVAILABLE<br>1,500 Sq. Ft. | PET WANTS<br>1,500 Sq. Ft. | GREAT CLIPS<br>1,500 Sq. Ft. | NAIL DIMENSIONS 1,500 Sq. Ft. DOJO MARTIAL ARTS 1,500 Sq. Ft. | MATH WIZARD<br>1,100 Sq. Ft. | THE PHOENICIAN<br>TAVERNA<br>3,100 Sq. Ft. | CINCINNATI CREDIT<br>UNION<br>2,700 Sq. Ft. |  |
|------------------------------------------------|------------------------------|-------------------------------|---------------------------------|-------------------------------|--------------------------------|-----|----------------------------|-------------------------|----------------------------|----------------------------|----------------------------|------------------------------|---------------------------------------------------------------|------------------------------|--------------------------------------------|---------------------------------------------|--|
|                                                |                              |                               |                                 | ]                             |                                |     |                            |                         |                            | <u> </u>                   |                            | ]                            |                                                               |                              |                                            |                                             |  |