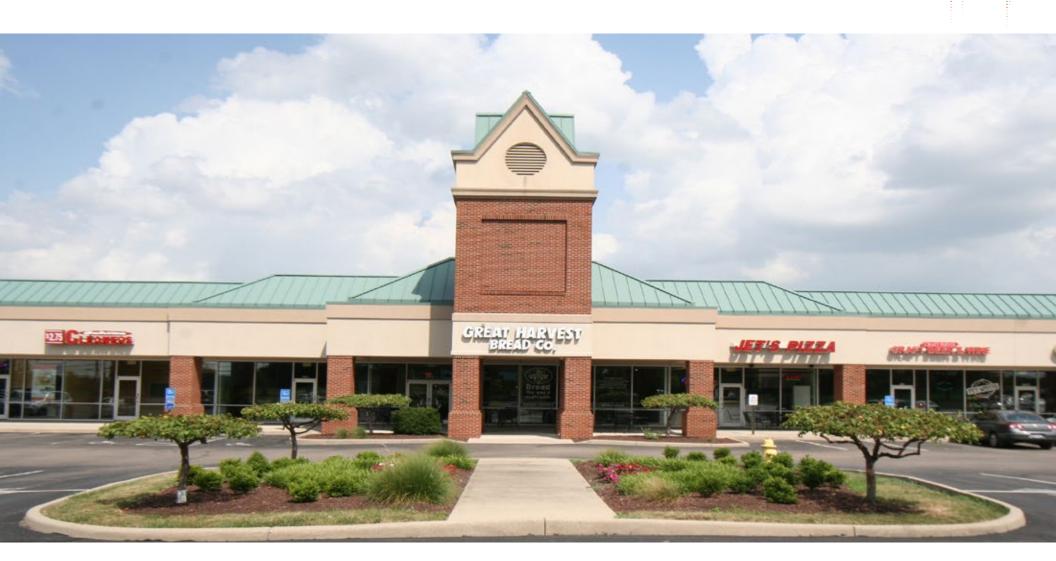

# WHITE BLOSSOM SQUARE

7916 SOUTH MASON MONTGOMERY ROAD, MASON, OH 45040

# PROPERTY HIGHLIGHTS

- + \$15.95 Per Square Foot NNN (\$4.50)
- + 1,500 3,000 sq. ft. available
- + Easy access and parking
- + Daytime population over 73,000 in 3 miles
- + Located at the NEC corner of Socialville Foster Road & South Mason Montgomery Road
- + High traffic corridor on Mason Montgomery Road north of I-71

- + Area retailers include: Michaels, Kroger, Walmart, PetSmart, Lowes, Home Depot, Whole Foods & Dick's Sporting Goods
- + Close to the Deerfield Towne Center and the P&G Research Park