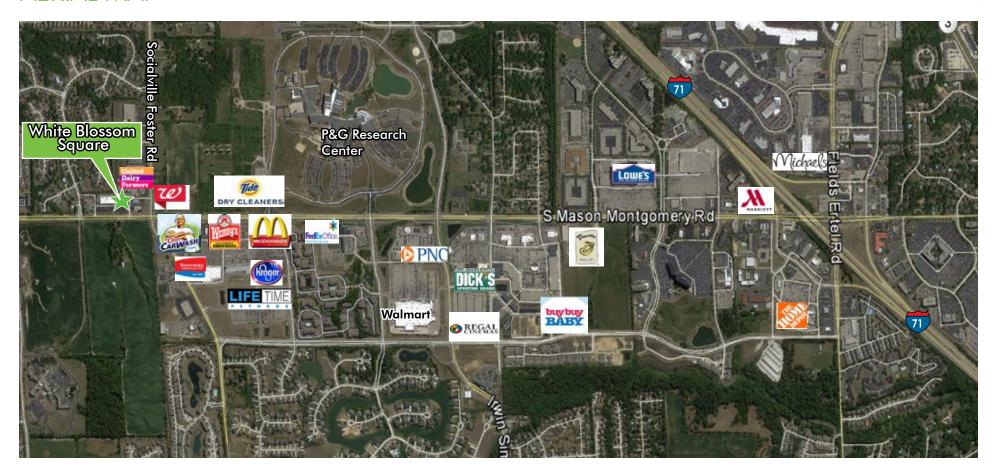

## **AERIAL MAP**

- + Area retailers include: Michaels, Kroger, Walmart, PetSmart, Lowes, Home Depot, Whole Foods & Dick's Sporting Goods
- + Close to the Deerfield Towne Center and the P&G Research Park