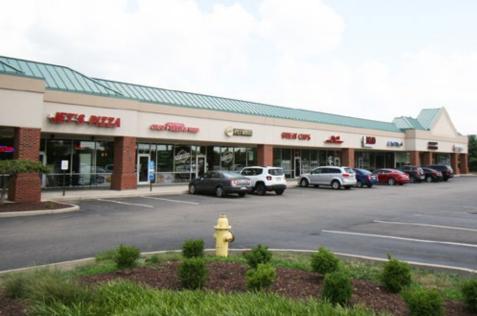

# WHITE BLOSSOM SQUARE

7916 SOUTH MASON MONTGOMERY ROAD, MASON, OH 45040

# SITE PLAN

| ARMED SERVICES RECRUITING CENTER 2,700 Sq. Ft. | SURA KOREAN<br>2,700 Sq. Ft. | MAGIC NEEDLE<br>1,500 Sq. Ft. | SICHUAN BISTRO<br>3,000 Sq. Ft. | OFF THE VINE<br>1,500 Sq. Ft. | FEATHER TOUCH<br>1,500 Sq. Ft. | ₹ ° | AVAILABLE<br>1,500 Sq. Ft. | LADLES<br>2,900 Sq. Ft. | JET PIZZA<br>1,500 Sq. Ft. | AVAILABLE<br>1,500 Sq. Ft. | PET WANTS<br>1,500 Sq. Ft. | GREAT CLIPS<br>1,500 Sq. Ft. | NAIL DIMENSIONS 1,500 Sq. Ft. DOJO MARTIAL ARTS 1,500 Sq. Ft. | MATH WIZARD<br>1,100 Sq. Ft. | THE PHOENICIAN<br>TAVERNA<br>3,100 Sq. Ft. | CINCINNATI CREDIT<br>UNION<br>2,700 Sq. Ft. |  |
|------------------------------------------------|------------------------------|-------------------------------|---------------------------------|-------------------------------|--------------------------------|-----|----------------------------|-------------------------|----------------------------|----------------------------|----------------------------|------------------------------|---------------------------------------------------------------|------------------------------|--------------------------------------------|---------------------------------------------|--|
|                                                |                              |                               |                                 | ]                             |                                |     |                            |                         |                            | <u> </u>                   |                            | ]                            |                                                               |                              |                                            |                                             |  |