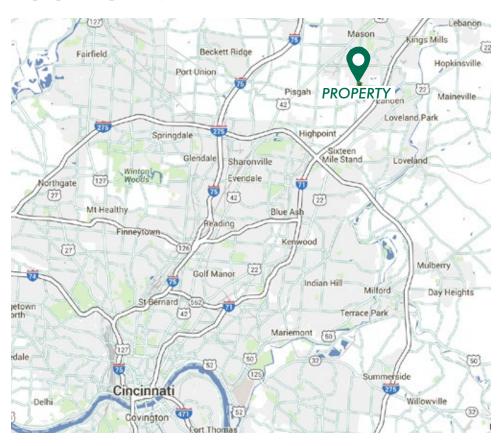

# LOCATION MAP

| 2016 DEMOGRAPHICS          | 1 MILE    | 3 MILE    | 5 MILE    |
|----------------------------|-----------|-----------|-----------|
| Estimated Population       | 7,762     | 64,770    | 143,491   |
| Estimated Household Income | \$104,005 | \$103,845 | \$109,127 |