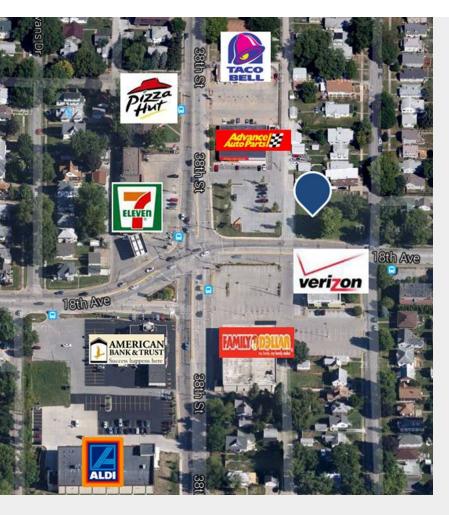

### **Property Features**

- Newly constructed retail building
- East end cap available
- · Cross easement parking in Advance Auto Parts lot
- High traffic counts; 11,300 VPD
- Pass through based on current taxes, not fully assessed

# 3825 18th Avenue

Rock Island, Illinois 61201

Lease Rate: \$22.00 SF/yr (NNN)

| AVAILABLE SF:      | 1,656 SF         |             |             |
|--------------------|------------------|-------------|-------------|
| BUILDING SIZE:     | 4,056 SF         |             |             |
| ZONING:            | Commercial       |             |             |
| YEAR BUILT:        | 2015             |             |             |
| MLS ID #           | 7035081, 7035133 |             |             |
| Demographics       | 1 Mile           | 3 Miles     | 5 Miles     |
| Total Population:  | 15,306           | 76,148      | 174,164     |
| Total Households:  | 5,854            | 31,222      | 71,694      |
| Average HH Income: | \$54,264.00      | \$56,457.00 | \$55,159.00 |