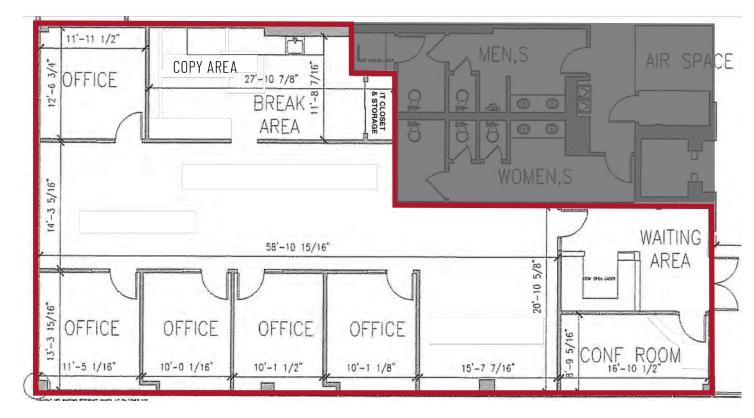

# Suite Office Space **2nd Floor** ±2,776 RSF

FOR MORE INFORMATION, PLEASE CONTACT