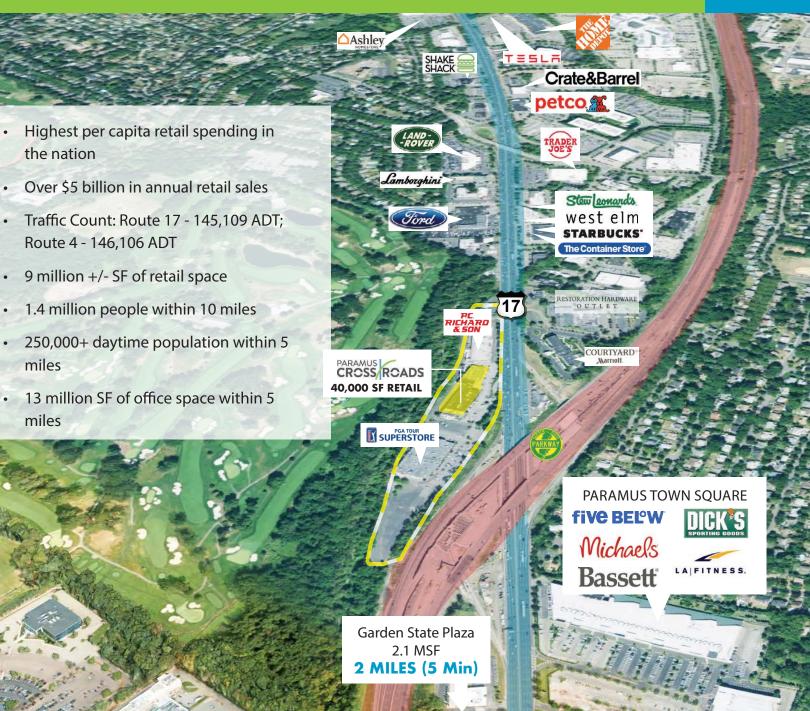

## **AERIAL PERSPECTIVE**

## PARAMUS CRCSS/RCADS

289-315 Route 17 South, Paramus, NJ

**Bergen County** is New Jersey's most populous, with 917,045 residents. There are staggering daytime populations of 250,150 employees within 5 miles, and 731,560 within 10 miles of Paramus Crossroads. In addition to a number of major malls in the Paramus area, there are 8.14 million square feet of office space within three miles of Paramus Crossroads, helping to contribute to the astounding daytime counts.

**Paramus** roadways have some of the highest traffic counts in New Jersey. Route 17 has 145,109 vehicles per day, while neighboring Route 4 and the Garden State Parkway have 146,406 and 115,000, respectively. The roadways in Paramus are utilized on a daily basis by residents, commuters and shoppers alike, given the borough's prime access to four major malls and several major arteries to New York City, Central and Southern New Jersey and Upstate New York.

**Paramus** generates more than \$5 billion in retail sales per year – more than any other zip code in the United States. This total is in spite of the fact that most retail in Paramus is closed on Sundays.