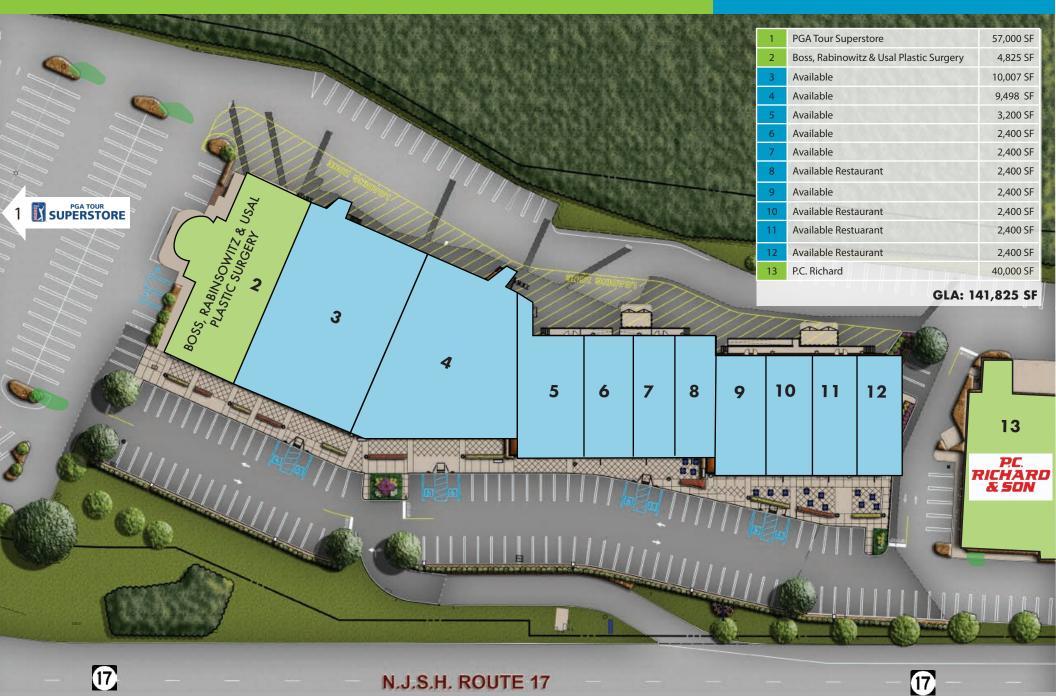

## **PROPERTY CHARACTERISTICS**

| Address         | 289-315 Route 17 South, Paramus, NJ                                                         |
|-----------------|---------------------------------------------------------------------------------------------|
| GLA             | 141,825 SQ FT                                                                               |
| Frontage        | 440 Feet on Route 17 South                                                                  |
| Building Height | 36 Feet                                                                                     |
| Traffic Counts  | Route 17: 145,109 ADT<br>Garden State Parkway 115,000 ADT                                   |
| Access          | Route 17 South: Direct right-in, right out<br>Route 17 North: Turn-around at Midland Avenue |
| Parking Count   | 5 to 1                                                                                      |
| Available Space | 1,200-20,000 SQ FT                                                                          |
| Rental Rate     | Upon Request                                                                                |
| NNN             | Estimated \$9.00 PSF                                                                        |
|                 |                                                                                             |

## LEASING PLAN