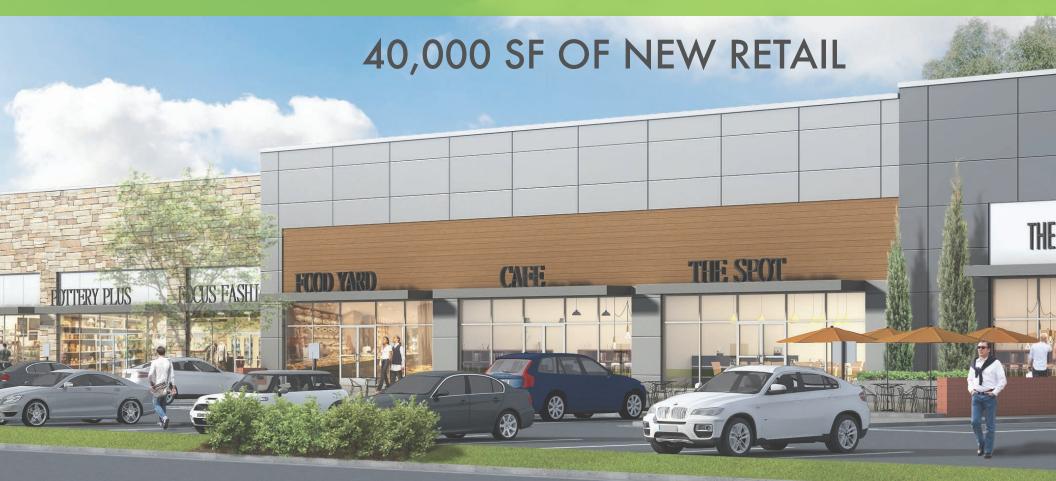

# PARAMUS CRCSS RCADS

# 289-315 Route 17 South, Paramus, NJ



## **PROPERTY CHARACTERISTICS**





| Address         | 289-315 Route 17 South, Paramus, NJ                                                         |
|-----------------|---------------------------------------------------------------------------------------------|
| GLA             | 141,825 SQ FT                                                                               |
| Frontage        | 440 Feet on Route 17 South                                                                  |
| Building Height | 36 Feet                                                                                     |
| Traffic Counts  | Route 17: 145,109 ADT<br>Garden State Parkway 115,000 ADT                                   |
| Access          | Route 17 South: Direct right-in, right out<br>Route 17 No