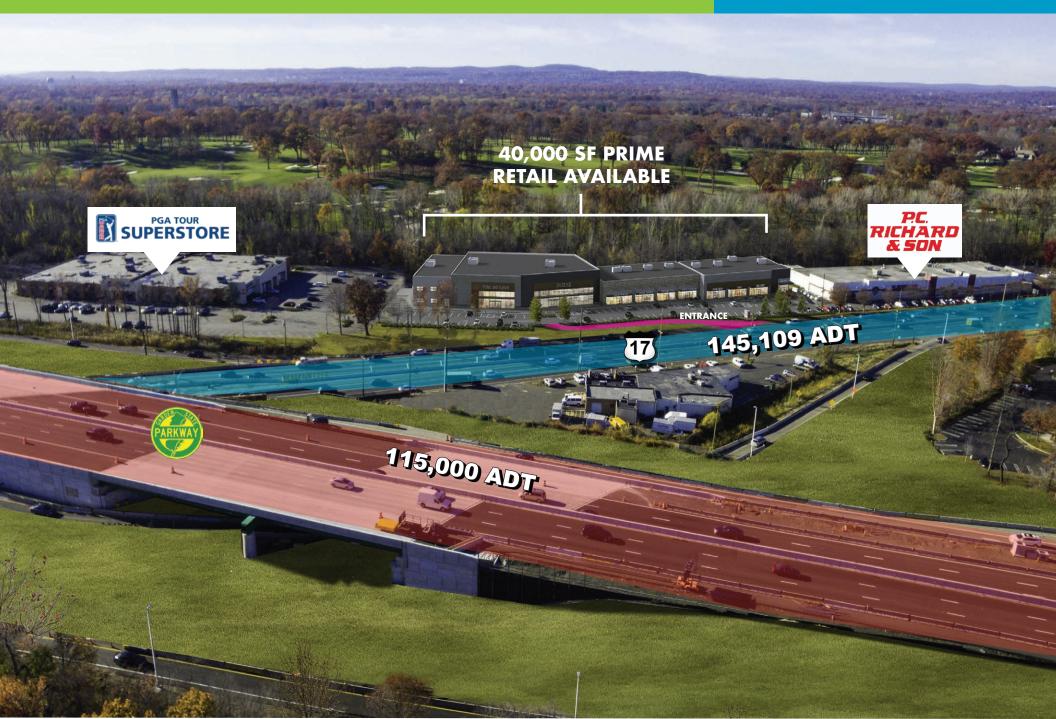

## **PROPERTY CHARACTERISTICS**

| Address         | 289-315 Route 17 South, Paramus, NJ                                                         |
|-----------------|---------------------------------------------------------------------------------------------|
| GLA             | 141,825 SQ FT                                                                               |
| Frontage        | 440 Feet on Route 17 South                                                                  |
| Building Height | 36 Feet                                                                                     |
| Traffic Counts  | Route 17: 145,109 ADT<br>Garden State Parkway 115,000 ADT                                   |
| Access          | Route 17 South: Direct right-in, right out<br>Route 17 North: Turn-around at Midland Avenue |
| Parking Count   | 5 to 1                                                                                      |
| Available Space | 1,200-20,000 SQ FT                                                                          |
| Rental Rate     | Upon Request                                                                                |
| NNN             | Estimated \$9.00 PSF                                                                        |
|                 |                                                                                             |

## **AERIAL PERSPECTIVE**

**Paramus** roadways have some of the highest traffic counts in New Jersey. Route 17 has 145,109 vehicles per day, while neighboring Route 4 and the Garden State Parkway have 146,406 and 115,000, respectively. The roadways in Paramus are utilized on a daily basis by residents, commuters and shoppers alike, given the borough's prime access to four major malls and several major arteries to New York City, Central and Southern New Jersey and Upstate New York.