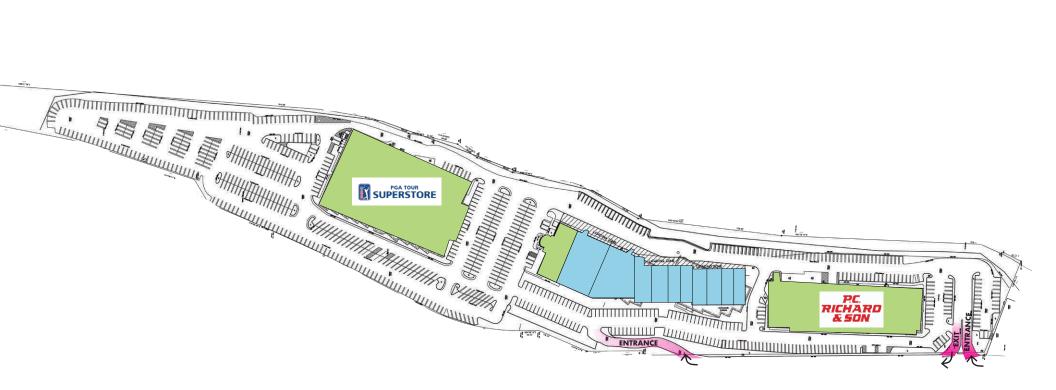

|

| DEMOGRAPHICS                  | 5<br>Miles | 10<br>Miles | 15<br>Miles | 30<br>Minutes |
|-------------------------------|------------|-------------|-------------|---------------|
| Population                    | 498,390    | 1,806,005   | 6,042,282   | 10,009,637    |
| Daytime Population            | 254,361    | 832,934     | 3,719,166   | 5,509,964     |
| Med HH Income                 | \$88,873   | \$81,886    | \$77,188    | \$74,377      |
| Average HH Income             | \$109,389  | \$103,971   | \$106,405   | \$100,492     |
| % Bachelor's Degree or Higher | 39.4%      | 39.3%       | 40.5%       | 39.1%         |



## **AERIAL PERSPECTIVE**





# **PROJECT RENDERING**





SITE PLAN





## LEASING PLAN

# PARAMUS CRCSS/RCADS

289-315 Route 17 South, Paramus, NJ



N.J.S.H. ROUTE 17 SOUTH

### MARKET AERIAL

#### PARAMUS CRCSS/RCADS 289-315 Route 17 South, Paramus, NJ

E GLEN AVE RIDGEWOOD GATEWAY 100520 Ć STARBUCKS \* COFFEE \* **b.00** AVEN EQUINGX VALLEY **McDonald's** Aitchell Gold +Bob William OD AVE Stop & Shop Pe ROCHE BOBOIS CAMPMOR 12 Real RIDGEWOOD HIGH SCHOOL **BARNES**&NOBLE 10 CEDAR PARK CEMETERY HACKENSACK GOLF CLUB THE FASHION CENTER Mercedes Ь Pier 1 Imnorts A. 17 TJIMONK EMERSON GOLF CLU ARTISTIC TILE SPROUT BROOK BEYOND 4 MIDRIDGE CENTER SHOPPING CENTER PartyCity **BEST BUY** 10.18 IV BABY VitaminShoppe urlingte FAIRWAY mashfull et good ANTHONY FRANCO'S WORLD MARKET PEARLE VISION TOYS î US 1-1 JO ANN Herrin PARAMUS PARK MALL TESLAT maxSTAPLES OLD NAVY E