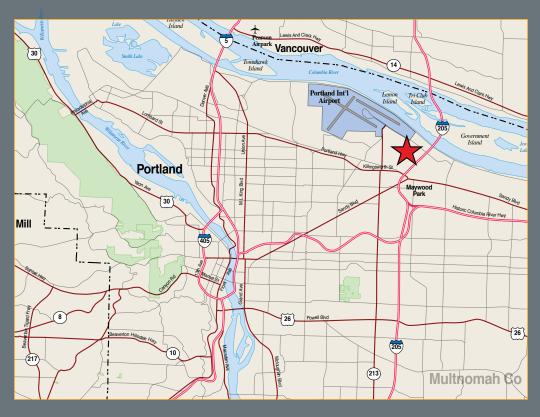

# Cascade Station Office Space

9830 NE Cascades Parkway • Portland, OR 97220

CenterCal's CASCADE STATION is a vibrant mixed-use development at the "gateway" to Portland International Airport. Initiated seven years ago, the project has brought the Airport MAX light rail line to PDX. 120-acre site yields 800,000 SF of retail space, 1.2 million SF of office space and 250 hotel rooms. Cascade Station offers specialty eateries, stores and restaurants include: Red Robin, Famous Dave's, Buffalo Wild Wings, Starbucks, Target, Best Buy and IKEA.

## **Cascade Station Office Space**

9830 NE Cascades Parkway • Portland, OR 97220

- On-site security
- Easy access to and from both the I-84 and I-205 freeways
- Excellent parking and access
- Area amenities include numerous restaurants, services and housing
- Highly visible location in established setting