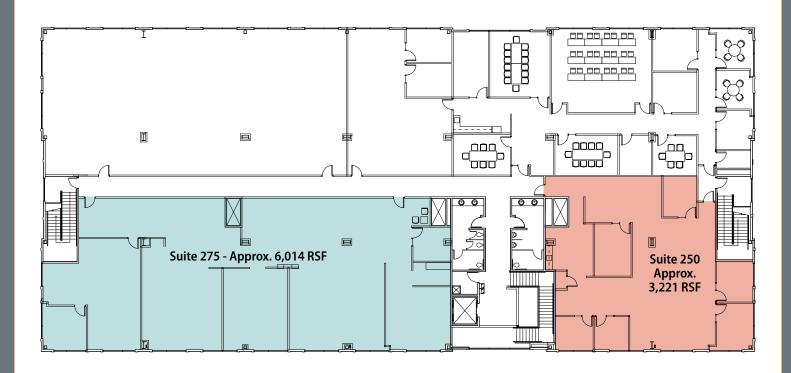

- Second floor space: 3,221 SF to 6,014 RSF
- Private lobby, elevator and staircase to second floor
- Mix of private offices, several conference rooms, kitchenettes and open office space in each suite.
- Private restrooms for full-floor tenants
- 360 degrees of window line provides ample natural light
- Excellent signage opportunity
- On-site security and maintenance
- Renovated lobby