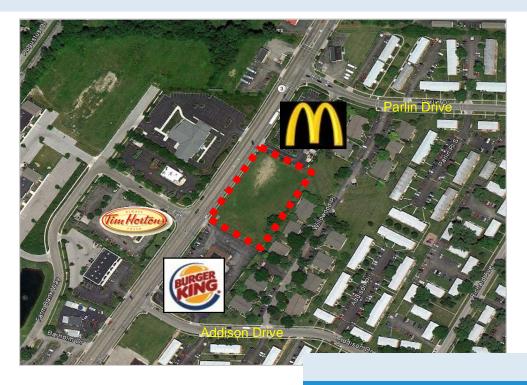

### 3440 North Broadway | Grove City, Ohio 43123

AVAILABLE ACREAGE: 1.704 acres

LAND LEASE RATE: \$20,000 per acre

PURCHASE PRICE: \$350,000 per acre

BUILD TO SUIT OPTION: Up to 13,500 sf city approved

Will consider build to suit

ZONING: Commercial Development

LOCATION: On Broadway, between Parlin & Addison

Next to McDonald's and Burger King and

other high profile restaurant/retailers

DAILY TRAFFIC COUNT: 25,590 vehicles per day

KEY DEMOGRAPHICS: Population:

(5 mile radius) Households: 62

Households: 62,673 Avg. HH Income \$40,356 Employees: 86,321