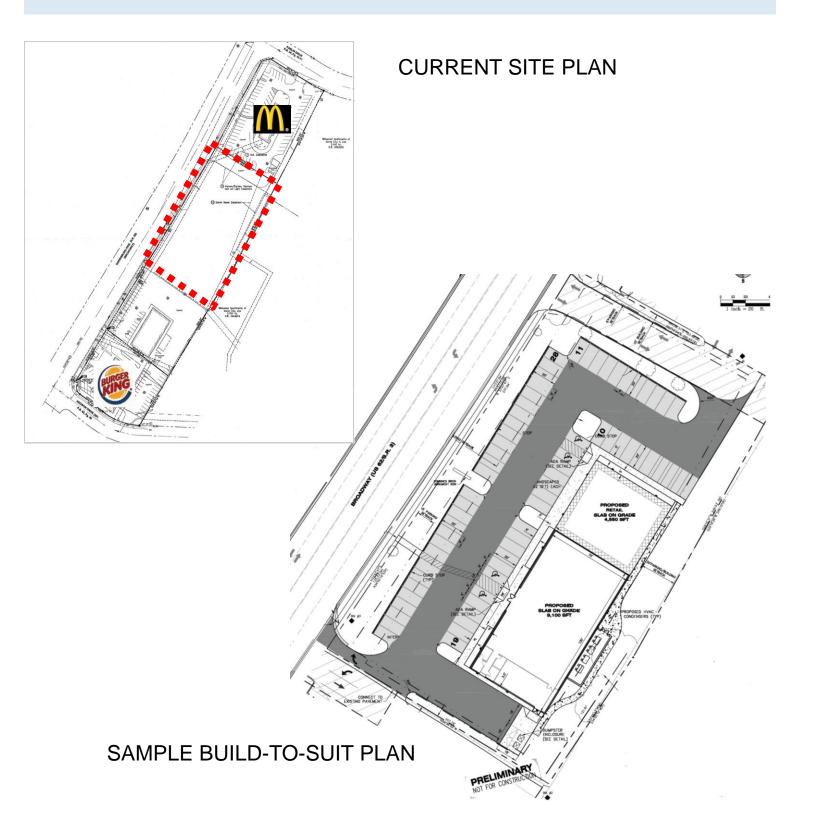

### 3440 North Broadway | Grove City, Ohio 43123

AVAILABLE ACREAGE: 1.704 acres

LAND LEASE RATE: \$20,000 per acre

PURCHASE PRICE: \$350,000 per acre

BUILD TO SUIT OPTION: Up to 13,500 sf city approved

Will consider build to suit