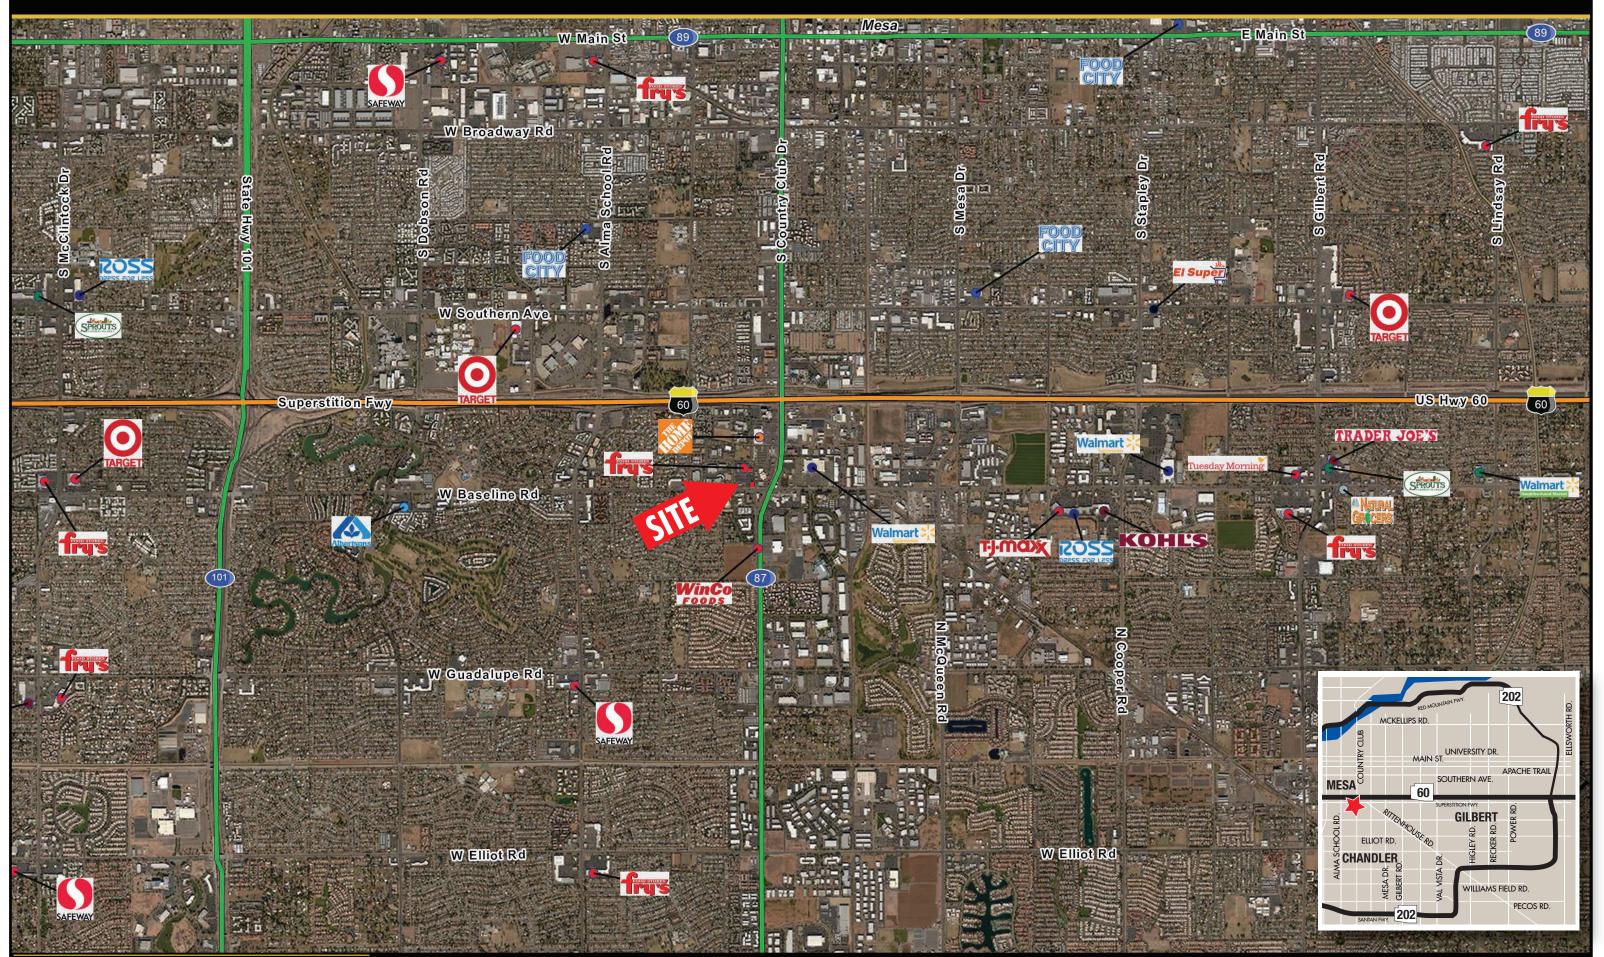

### West of the Northwest Corner of Country Club Dr & Baseline Rd - Mesa, Arizona

| DEMOGRAPHICS (Source: SitesUSA)        | 1 Mile   | 3 Miles  | 5 Miles  |
|----------------------------------------|----------|----------|----------|
| Estimated Population (2017)            | 13,999   | 157,105  | 434,446  |
| Projected Population (2022)            | 15,327   | 172,148  | 474,815  |
| Estimated Avg. Household Income (2017) | \$58,878 | \$60,741 | \$66,685 |
| Projected Avg. Household Income (2022) | \$69,798 | \$73,068 | \$80,364 |
| Average Household Size (2017)          | 2.40     | 2.62     | 2.61     |
| Total Daytime Employees (2017)         | 11,748   | 90,271   | 170,632  |
| Median Age (2017)                      | 33.2     | 32.9     | 33.6     |
| TRAFFIC COUNTS (2015 Source: CoStar)   |          |          |          |
| Country Club Dr 48,474                 |          |          | 見続け      |

### **PROJECT HIGHLIGHTS**

1/2 mile south of US 60 with full diamond interchange

Strong employment corridor with nearly 12,000 daytime employees within a 1 mile radius

Dense infill location with an estimated population of over 157,000 people in a 3 mile radius