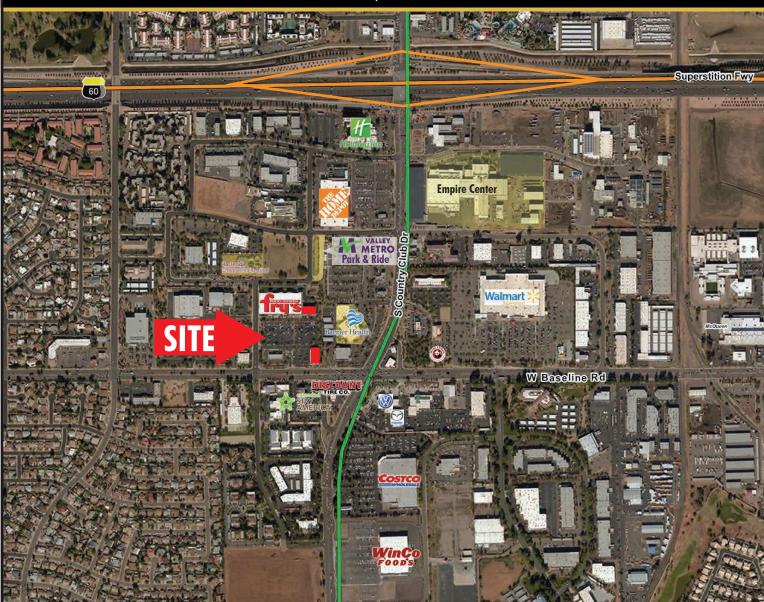

# **ANCHORED SHOP SPACE IN MESA, AZ** West of the Northwest Corner of Country Club Dr & Baseline Rd - Mesa, Arizona

### **PROJECT HIGHLIGHTS**

1/2 mile south of US 60 with full diamond interchange

Strong employment corridor with nearly 12,000 daytime employees within a 1 mile radius

Dense infill location with an estimated population of over 157,000 people in a 3 mile radius

Conveniently located adjacent to Banner Health Clinic and Hacienda Children's Hospital

Monument signage available on Baseline and Vineyard

Join: frys danters Great Clips Juli The UPS Store 💯

Walgreens

Tenants at intersection: Walmart & STAY STAY AMERICA: