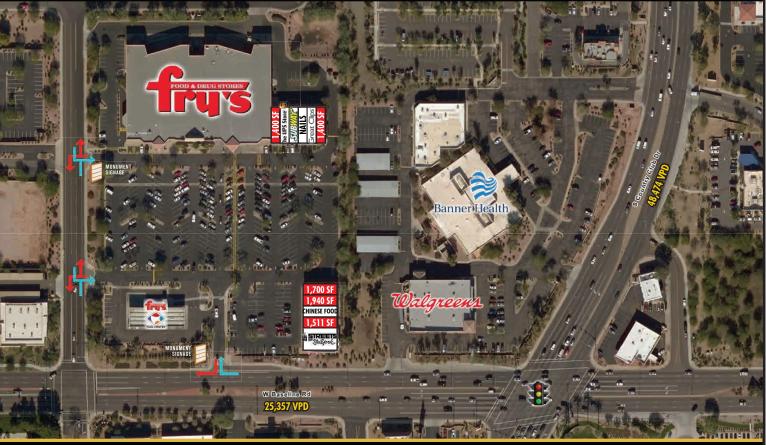

## Fry's Vineyard Shopping Center / Prime Daily Needs Shopping Center 1,400 - 3,640 SF FOR LEASE

Conveniently located adjacent to Banner Health Clinic and Hacienda Children's Hospital

Monument signage available on Baseline and Vineyard

Join: frys danters Great Clips Juli The UPS Store 💯

Walgreens

Tenants at intersection: Walmart & STAY STAY AMERICA: