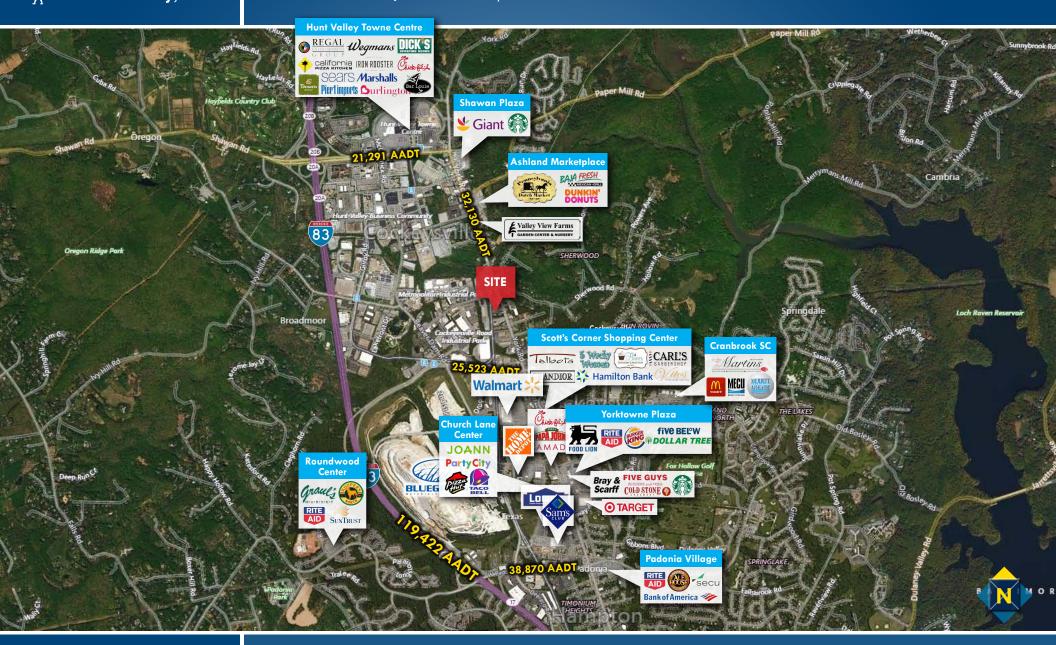

## RETAIL TRADE AREA 10730 YORK ROAD | COCKEYSVILLE, MD 21030

### TRAFFIC COUNT

32,130 AADT (York Rd/Rt. 45)