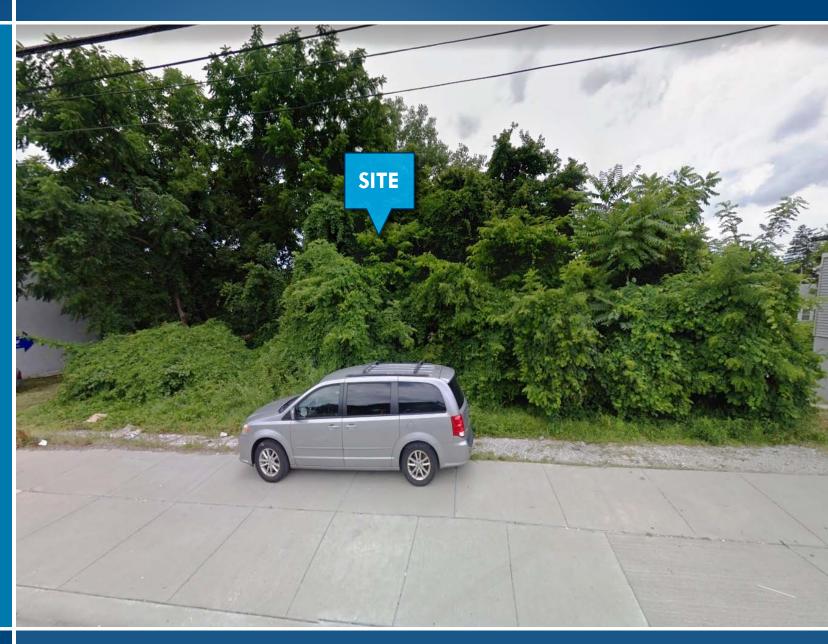

# FOR SALE Baltimore County, MD

BIRDSEYE 10730 YORK ROAD | COCKEYSVILLE, MD 21030

#### **AVAILABLE**

965 sf (shed)

### **LOT SIZE**

.30 Acres

BL/AS (Business Local/Automotive Service)

### TRAFFIC COUNT

32,130 AADT (York Rd/Rt. 45)

### **SALE PRICE**

\$299,500

### HIGHLIGHTS

- ► Land for sale with York Road frontage and curb cut
- ► Zoning allows for various uses including automotive-related services
- ► Minutes to I-83 and many local amenities