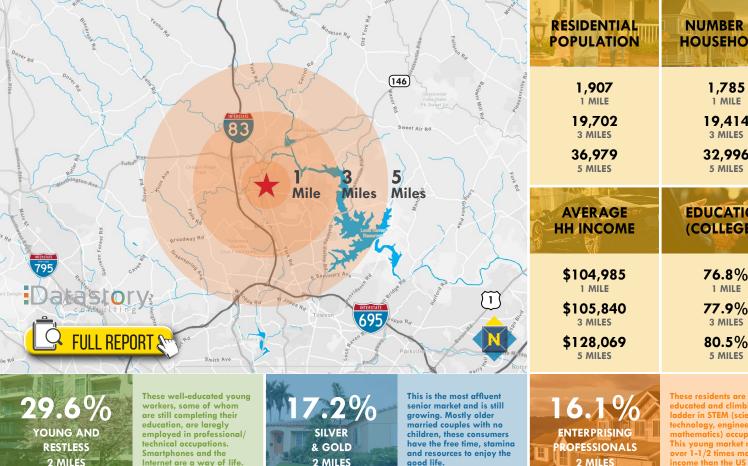

### LOCATION / DEMOGRAPHICS

10730 YORK ROAD | COCKEYSVILLE, MD 21030

NUMBER OF HOUSEHOLDS 1.785 1 MILE 19,414 3 MILES 32,996

2.37 1 MILE 2.29 3 MILES 2.41 5 MILES

1 MILE 43.1 3 MILES 45.3 5 MILES

MEDIAN

AGE

45.0

**EDUCATION** (COLLEGE+)

5 MILES

1 MILE 77.9% 3 MILES

80.5% 5 MILES

**EMPLOYMENT** (AGE 16+ IN LABOR FORCE)

**AVERAGE** 

HH SIZE

97.2% 1 MILE

96.6% 3 MILES

97.0% 5 MILES

DAYTIME **POPULATION** 

> 19,189 1 MILE

71,434

3 MILES

107,589 5 MILES

2.04

**AVERAGE HH SIZE** 

29.8 MEDIAN AGE

\$40,500 MEDIAN HH INCOME 2 MILES

2.03 **AVERAGE HH SIZE** 

63.2 MEDIAN AGE

6 410.494.4862 **bwhitty@**mackenziecommercial.com

\$72,100 MEDIAN HH INCOME

These residents are well educated and climbing the ladder in STEM (science, technology, engineering and mathematics) occupations. This young market makes over 1-1/2 times more income than the US median.

2.48 **AVERAGE HH SIZE** 

35.3 **MEDIAN AGE** 

\$86,600 MEDIAN HH INCOME

This market is primarily singles living alone or empty nesters. Those still active in the labor force are employed in professional occupations. They are involved, focused on physical fitness, and enjoying their lives.

2.06 **AVERAGE HH SIZE** 

52.3 MEDIAN AGE

\$71,700 MEDIAN HH INCOME

Bill Whitty | Senior Vice President/Principal

**Henson Ford** | *Real Estate Advisor* **3** 410.494.6657 ► hford@mackenziecommercial.com