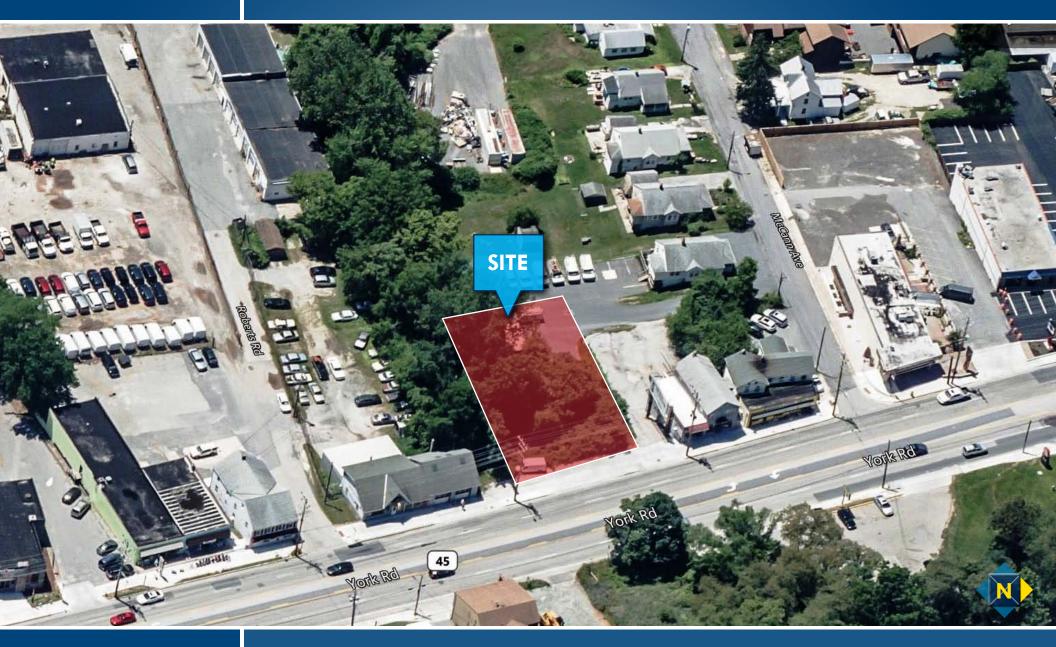

# FOR SALE Baltimore County, MD

BIRDSEYE 10730 YORK ROAD | COCKEYSVILLE, MD 21030

### **LOT SIZE**

.30 Acres

BL/AS (Business Local/Automotive Service)

### TRAFFIC COUNT

32,130 AADT (York Rd/Rt. 45)