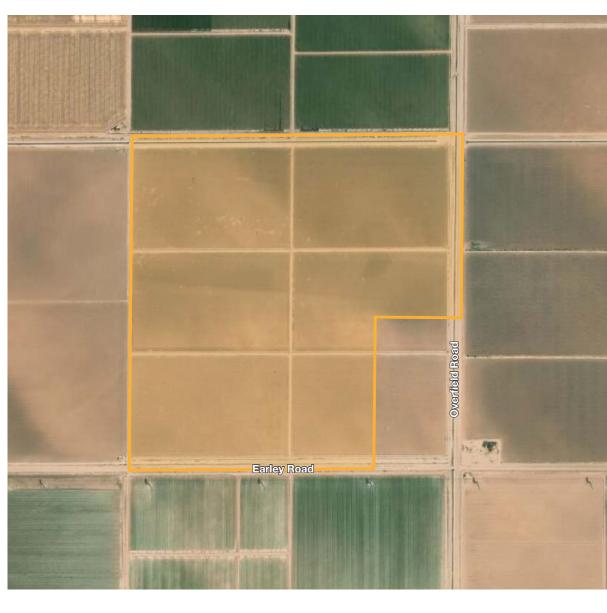

**FOR SALE** 

±143 Acre Future Planned Community Available for Sale in Casa Grande

Chris Medill 602.513.5108 cmedill@kiddermathews.com

## Hwy 287 & Overfield Road S/SWC

Casa Grande, Arizona

Brian Rosella 602.513.5103 brosella@kiddermathews.com Chris Medill 602.513.5108 cmedill@kiddermathews.com

kiddermathews.com

## Hwy 287 & Overfield Road S/SWC

Casa Grande, Arizona

## **Features**

| AVAILABLE  | ±143 Acres                                                                                                               |
|------------|--------------------------------------------------------------------------------------------------------------------------|
| PARCEL     | 401-17-008G                                                                                                              |
| ZONING     | PAD - City of Casa Grande<br>Planned for 499 Units/ 4.5 DU/AC                                                            |
| TAXES      | \$18,990 - 2018 Property Taxes                                                                                           |
| PRICE      | Submit                                                                                                                   |
| ADDITIONAL | Hohokam Irrigation & Drainage District<br>Sewer - City of Casa Grande (future)<br>Water - Arizona Water Company (future) |