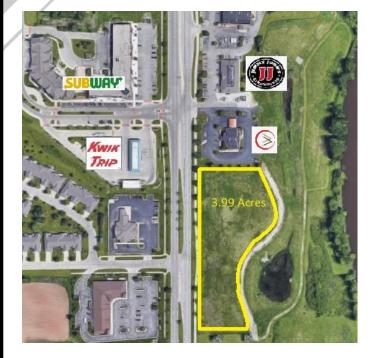

## Vacant Lot

| Sale Price        | \$799,900                |
|-------------------|--------------------------|
| Acreage           | +/- 3.99                 |
| Real Estate Taxes | <b>\$6,270</b><br>(2017) |

### **Property Features**

- Great retail or office location
- Traffic count shows approximately 11,200 cars per day
- Utilities at the lot line
- Neighbors include: Capital Credit Union, Jimmy John's, Kwik Trip and Subway
- Views of the Village of Howard Parkway and Duck Creek
- Seller may consider dividing the lot