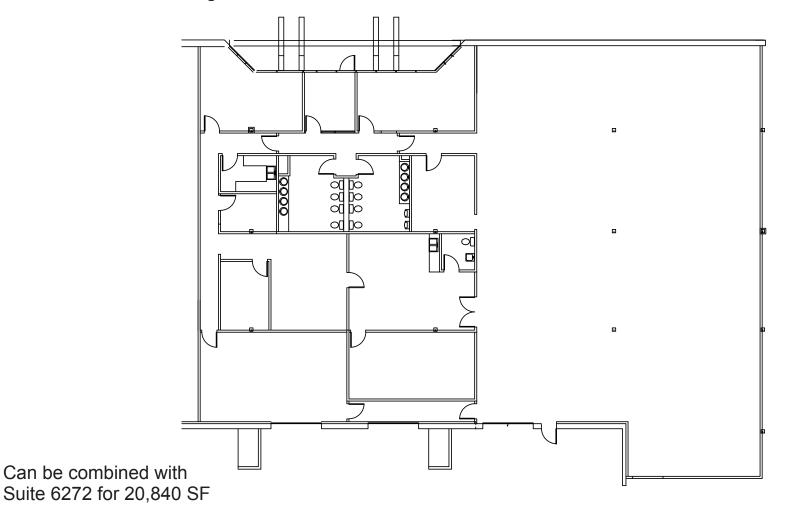

121,888 Sq. Ft. INDUSTRIAL

6262 W. 91st Avenue, Westminster, CO 80030

Suite 6262 W 91ST, 8,850 SF

Lease rates & terms are negotiable.

- 3,130 SF Office
- 18'6" Clear
- 2 Drive-In Doors 10' x 12'
- Fire Sprinklers
- Good Access To US-36
- Available Now

121,888 Sq. Ft. INDUSTRIAL

6272 W. 91st Avenue, Westminster, CO 80030

Suite 6272 W 91ST, 11,990 SF

Lease rates & terms are negotiable.

ETKIN JOHNSON

- 3,400 SF Office
- 18'6" Clear
- 1 Drive-In Dock Door 10' x 14'
- 1 Drive-In Door 10' x 12'
- Fire Sprinklers
- Good Access To US-36
- Available Now