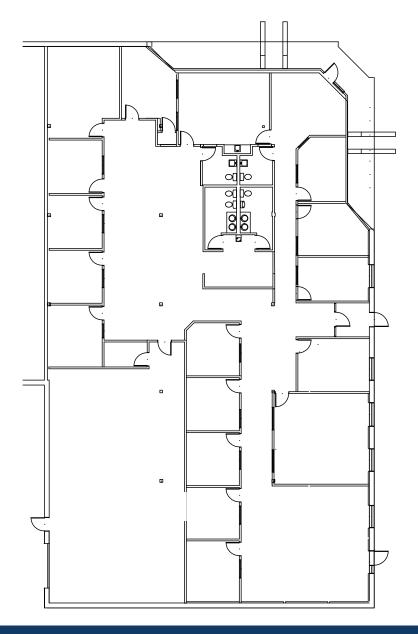

121,888 Sq. Ft. INDUSTRIAL

6040 W. 91st Avenue, Westminster, CO 80030

Suite 6020, 9,420 SF

Lease rates & terms are negotiable.

- 7,074 SF Finished Office
- 18' Clear
- 1 Drive-In Door 10' x 14'
- Good Access To US-36
- Available Now

121,888 Sq. Ft. INDUSTRIAL

6262 W. 91st Avenue, Westminster, CO 80030

Suite 6262 W 91ST, 8,850 SF

Lease rates & terms are negotiable.

- 3,130 SF Office
- 18'6" Clear
- 2 Drive-In Doors 10' x 12'
- Fire Sprinklers
- Good Access To US-36
- Available Now

121,888 Sq. Ft. INDUSTRIAL

6272 W. 91st Avenue, Westminster, CO 80030

Suite 6272 W 91ST, 11,990 SF

Lease rates & terms are negotiable.

ETKIN JOHNSON

- 3,400 SF Office
- 18'6" Clear
- 1 Drive-In Dock Door 10' x 14'
- 1 Drive-In Door 10' x 12'
- Fire Sprinklers
- Good Access To US-36
- Available Now

Can be combined with Suite 6262 for 20,840 SF

121,888 Sq. Ft. INDUSTRIAL

6040 W. 91st Avenue, Westminster, CO 80030

Suite 9072, 1,650 SF

Lease rates & terms are negotiable.

- 650 SF Finished Office
- 12' Ceilings
- 1 Drive-In Door 10'x12'
- Good Access To US-36
- Available Now