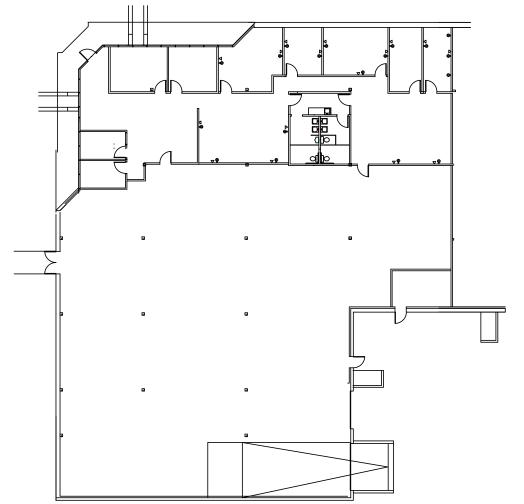

121,888 Sq. Ft. INDUSTRIAL

6040 W. 91st Avenue, Westminster, CO 80030

Suite 6020, 9,420 SF

Lease rates & terms are negotiable.

- 7,074 SF Finished Office
- 18' Clear
- 1 Drive-In Door 10' x 14'
- Good Access To US-36
- Available Now