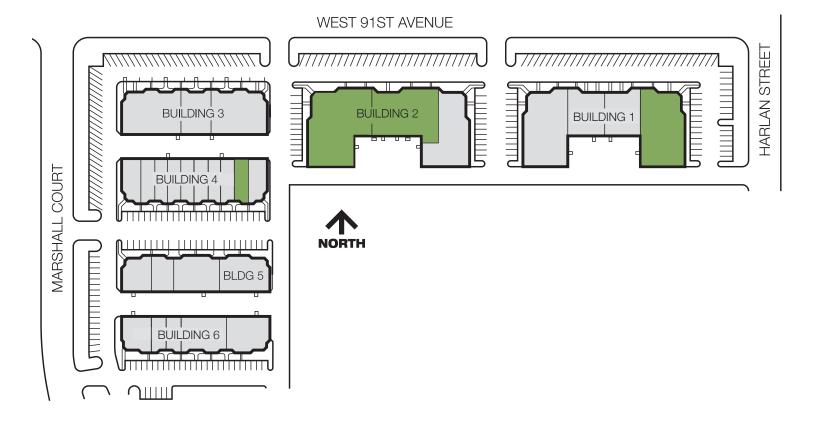

# Business Center at Westminster Mall 121,888 Sq. Ft. INDUSTRIAL

6020-6494 W. 91st Avenue, 9032-9088 Marshall Court, Westminster, CO 80030

Lease rates & terms are negotiable.

**AVAILABLE** 

- Attractive single-story buildings surrounded by mature landscaping
- Within walking distance of convenient services including restaurants and retail shopping
- Overhead doors at grade, Bldg.
  2 dock-high doors for maximum productivity
- Easy access to US-36, Sheridan Blvd., Wadsworth Blvd., 88th Ave. & 92nd Ave.
- High speed Internet access available
- Local ownership
- Responsive, professional management