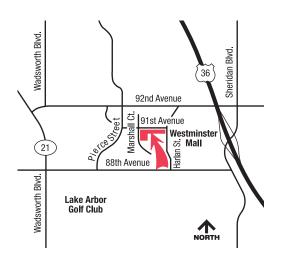

# Business Center at Westminster Mall 121,888 Sq. Ft. INDUSTRIAL

6020-6494 W. 91st Avenue, 9032-9088 Marshall Court, Westminster, CO 80030

Lease rates & terms are negotiable.

**AVAILABLE** 

- Attractive single-story buildings surrounded by mature landscaping
- Within walking distance of convenient services including restaurants and retail shopping
- Overhead doors at grade, Bldg.
  2 dock-high doors for maximum productivity
- Easy access to US-36, Sheridan Blvd., Wadsworth Blvd., 88th Ave. & 92nd Ave.
- High speed Internet access available
- Local ownership
- Responsive, professional management