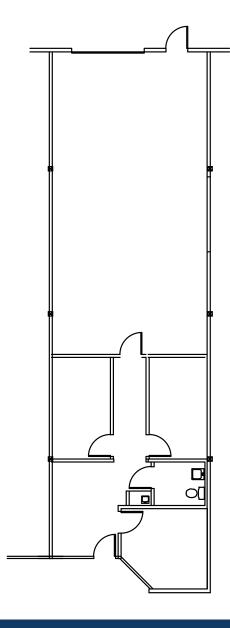

121,888 Sq. Ft. INDUSTRIAL

6262 W. 91st Avenue, Westminster, CO 80030

Suite 6262 W 91ST, 8,850 SF

Lease rates & terms are negotiable.

- 3,130 SF Office
- 18'6" Clear
- 2 Drive-In Doors 10' x 12'
- Fire Sprinklers
- Good Access To US-36
- Available Now

121,888 Sq. Ft. INDUSTRIAL

6272 W. 91st Avenue, Westminster, CO 80030

Suite 6272 W 91ST, 11,990 SF

Lease rates & terms are negotiable.

ETKIN JOHNSON

- 3,400 SF Office
- 18'6" Clear
- 1 Drive-In Dock Door 10' x 14'
- 1 Drive-In Door 10' x 12'
- Fire Sprinklers
- Good Access To US-36
- Available Now