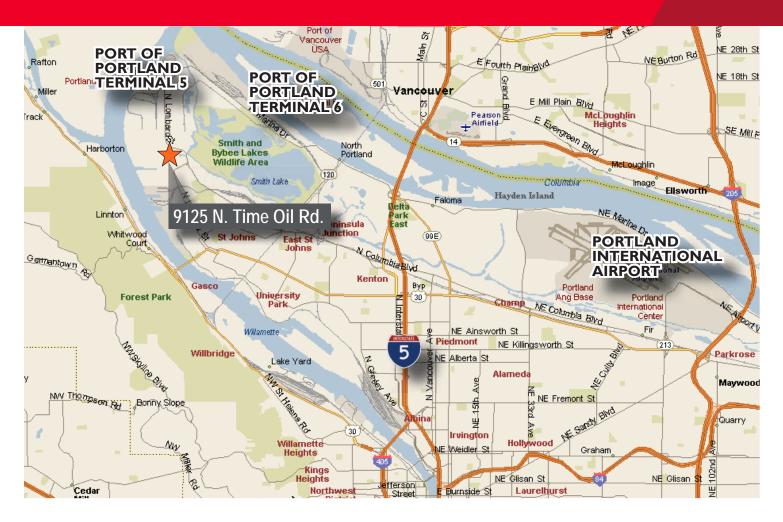

## Distance / Time to

| Port of Portland | 0.7 mile / 2 min.   |
|------------------|---------------------|
| 1-5              | 5.9 miles / 10 min. |
| Hwy 30           | 2.3 miles / 8 min.  |

**Aaron Watt** Managing Director +1 503 279 1779