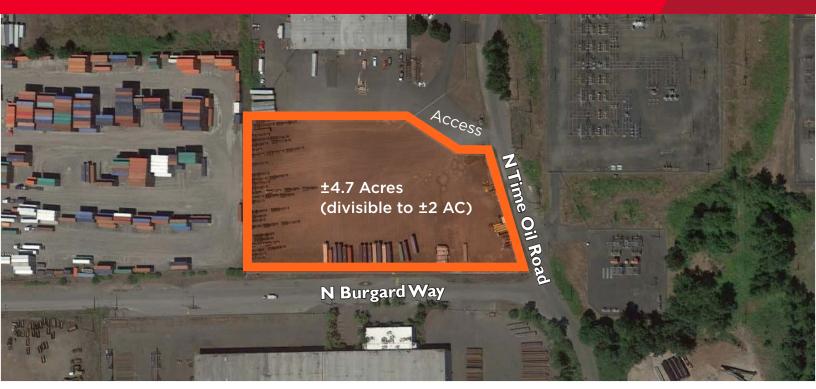

FOR LEASE | INDUSTRIAL **±4.7 Acre Yard divisible to ±2 AC** 9125 N Time Oil Road, Portland, OR 97203

## **Property Highlights**

- Graveled
- Partially fenced
- Flat topography
- Great for trailer storage
- Easy ingress/egress from N Time Oil Road
- Near Port of Portland

Aaron Watt Managing Director +1 503 279 1779 aaron.watt@cushwake.com Keegan Clay Director +1 503 279 1704 keegan.clay@cushwake.com 200 SW Market St, Suite 200 Portland, Oregon main +1 503 279 1700 fax +1 503 279 1790 **cushmanwakefield.com** 

## ±4.7 Acre Yard divisible to ±2 AC 9125 N Time Oil Road, Portland, OR 97203