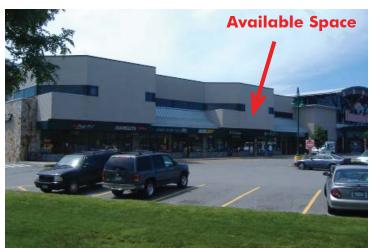

## **FEATURES**

- :: 1,046<u>+</u> SF of retail space
- Located in the Hannaford Shopping Plaza
- :: Tremendous visibility
- :: On-site parking available
- Lease Rate: \$20.00/sf NNN

FOR MORE
INFORMATION
PLEASE
CONTACT

## PROPERTY INFORMATION

BUILDING SIZE:  $92,122 \pm SF$ 

AVAILABLE SPACE: 1,046+ SF

ZONING: B-2 Community Business

HEAT: Gas-fired HVAC

UTILITIES: Separately metered -

Tenant's responsibility

PARKING: Ample on-site