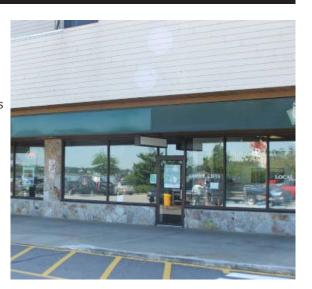

## **FEATURES**

- :: 1,046<u>+</u> SF of retail space
- Located in the Hannaford Shopping Plaza
- :: Tremendous visibility
- :: On-site parking available
- Lease Rate: \$20.00/sf NNN

FOR MORE
INFORMATION
PLEASE
CONTACT

## PROPERTY INFORMATION

BUILDING SIZE:  $92,122 \pm SF$ 

AVAILABLE SPACE: 1,046+ SF

ZONING: B-2 Community Business

HEAT: Gas-fired HVAC

UTILITIES: Separately metered -

Tenant's responsibility

PARKING: Ample on-site