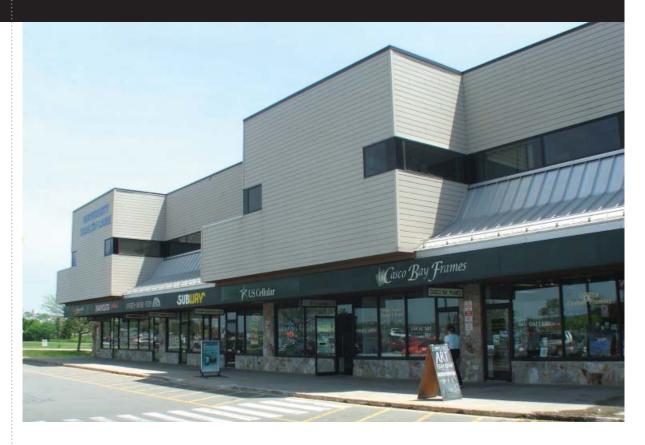

## **295 FOREST AVE**PORTLAND, MAINE

1,046<u>+</u> SF Retail Space For Lease

## **FEATURES**

- :: 1,046<u>+</u> SF of retail space
- Located in the Hannaford Shopping Plaza
- :: Tremendous visibility
- :: On-site parking available
- Lease Rate: \$20.00/sf NNN

FOR MORE
INFORMATION
PLEASE
CONTACT