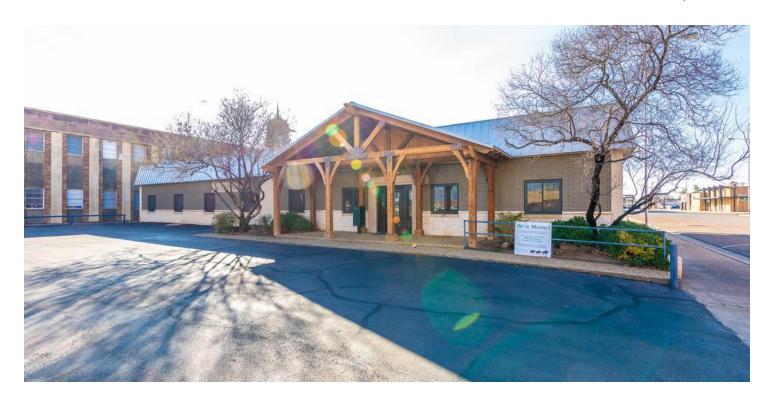

#### PROPERTY DESCRIPTION

Beautifully remodeled professional office in downtown Lubbock is available for sale or lease. Former home to a real estate brokerage, this property has been updated with large open meeting spaces, private offices and includes a basement for storage. The parking lot has recently been resealed. The office features glass walls in the private offices to allow for better collaboration among team members. Property features a safe, large conference room and break room along with big supply closets. Located just one block from the South Plains College Downtown Campus, formerly the Lubbock City Hall.

#### **PROPERTY HIGHLIGHTS**

- · Beautiful downtown office
- · Large Basement
- · Beautiful open concept offices
- Located one block from South Plains College Downtown Campus.