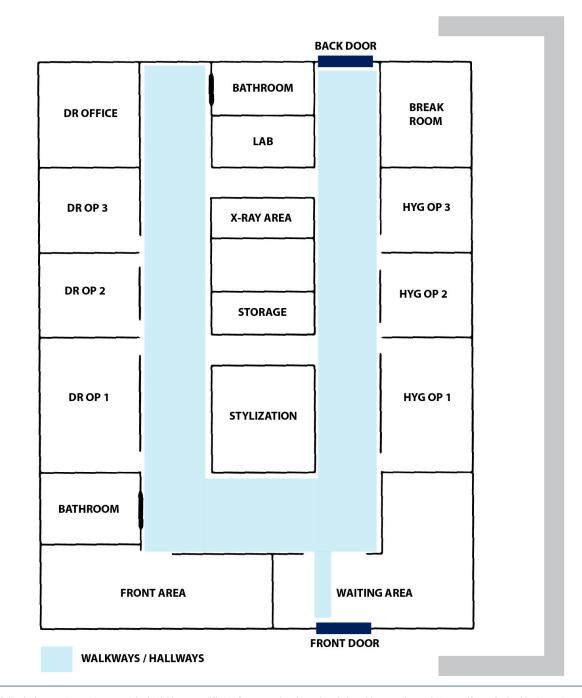

# END CAP, BUILD-OUT DENTAL SPACE INCLUDES:

- Six operatories
- X-ray
- Lab
- Office
- Reception/Front waiting area
- Break room
- Storage
- Front and rear restrooms
- Stylization area