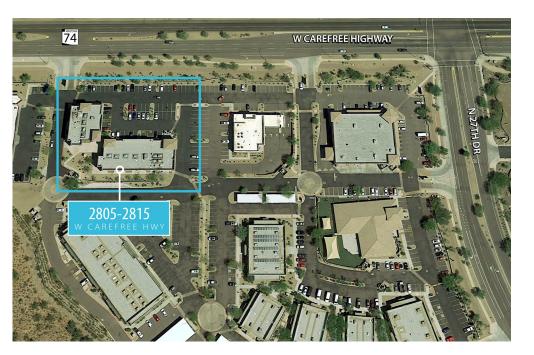

## **SONORAN DESERT VILLAGE**

2805 W Carefree Highway Suite 101 | Phoenix, AZ 85085

# ±2,200 RSF RETAIL/DENTAL SUITE IN MULTI-TENANT SHOPPING CENTER

Suite available at Sonoran Desert Village on the Southwest corner of 27th Avenue and Carefree Highway in the Anthem Retail submarket. Extremely active area for healthcare, office and housing developments.