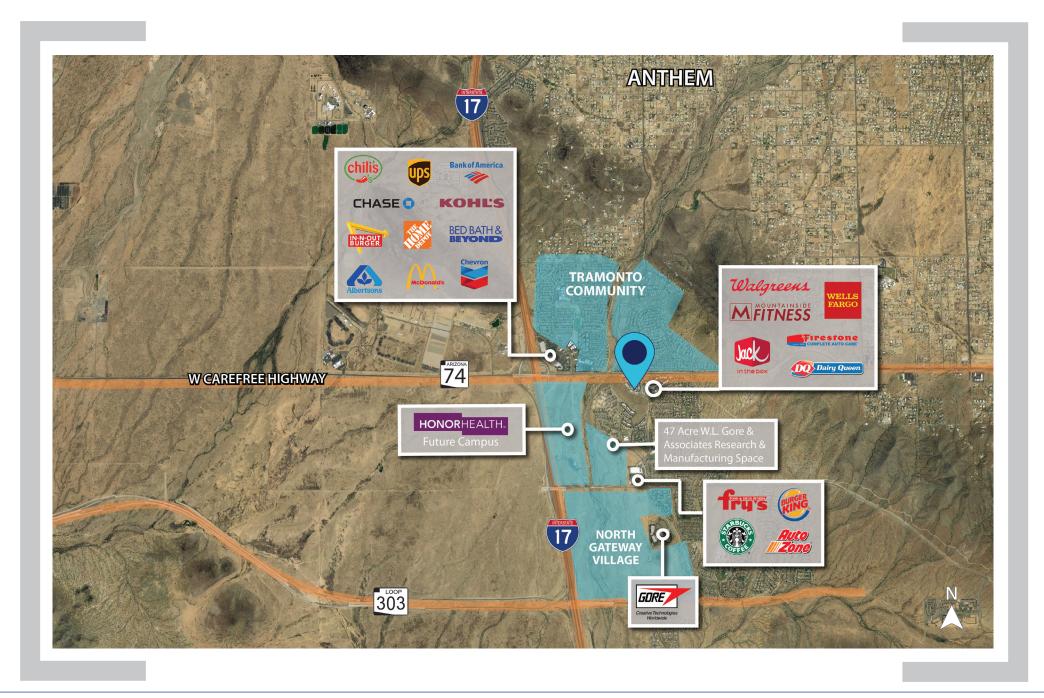

# ±2,200 RSF RETAIL/DENTAL SUITE IN MULTI-TENANT SHOPPING CENTER

Suite available at Sonoran Desert Village on the Southwest corner of 27th Avenue and Carefree Highway in the Anthem Retail submarket. Extremely active area for healthcare, office and housing developments.