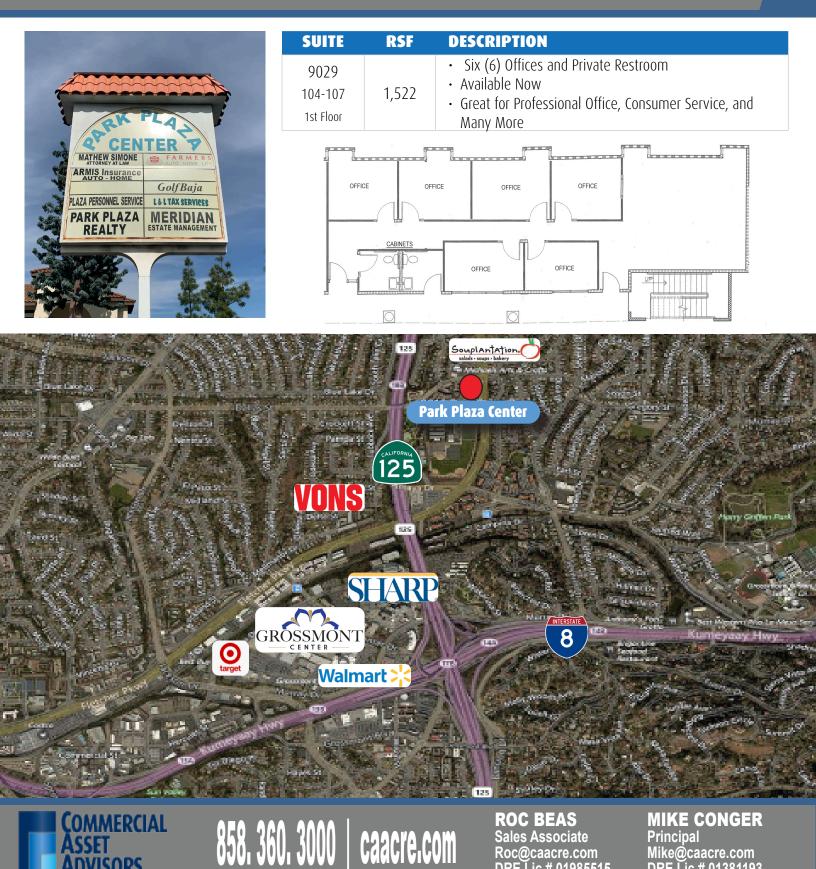

## 1,522 SF Professional Office Suite Available

## **PROPERTY HIGHLIGHTS**

- Well Maintained Professional Office Building
- Monument Signage Available

Commercial

- Excellent Fletcher Hills Location
- Easy Access to/from Highway 125, 52 & Interstate 8
- Conveniently Located with Easy Access to Restaurants & Shops.
- Near Grossmont Regional Shopping Mall and Sharp Grossmont Hospital
- Monthly Lease Rate From \$1.80/SF Gross+Electricity

## FOR LEASEPARK PLAZA CENTER9019 - 90299019 - 9029PARK PLAZA DRIVELA MESA, CA 91942

ADVISURS DRE Lic # 01985515 DRE Lic # 01381193
This information above was obtained from sources deemed reliable. No warranties or representations, expressed or implied, are made as to the accuracy of the information contained herein, and same is submitted subject errors, omissions, change of price, rental or other conditions, withdrawal without notice, and to any special listing conditions imposed by our principals. This information is given with the understanding that all negotiations relating to the purchase, renting or leasing of the property described herein shall be conducted through Commercial Asset Advisors.