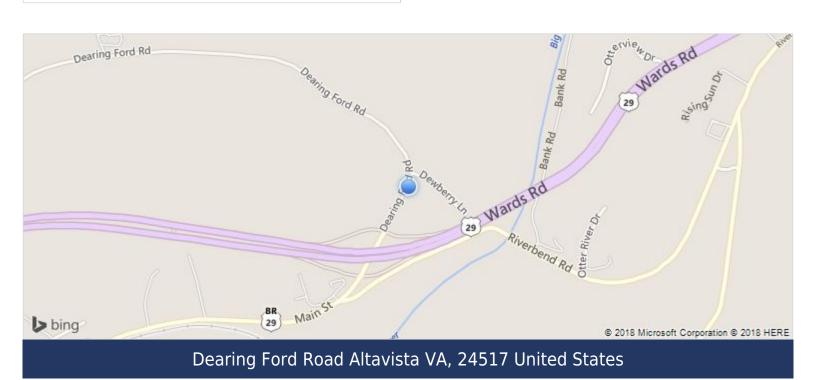

## **Property Description**

Ground Lease - Property consists of 7.14 acres located just off of the U.S. Rt. 29 Bypass & Rt. 29 Business Interchange in Altavista, VA. Lot has been cleared. Frontage on 3 roads, very accessible from all directions with great visibility from Rt. 29 Bypass. Great location for a convenience store, truck stop, hotel or a variety of other commercial uses. Ground lease rental rate = \$35,000 per acre / per year, NNN. Contact agent for further details.