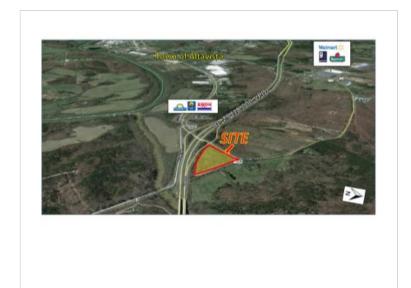

## **Property Description**

Ground Lease - Property consists of 7.14 acres located just off of the U.S. Rt. 29 Bypass & Rt. 29 Business Interchange in Altavista, VA. Lot has been cleared. Frontage on 3 roads, very accessible from all directions with great visibility from Rt. 29 Bypass. Great location for a convenience store, truck stop, hotel or a variety of other commercial uses. Ground lease rental rate = \$35,000 per acre / per year, NNN. Contact agent for further details.